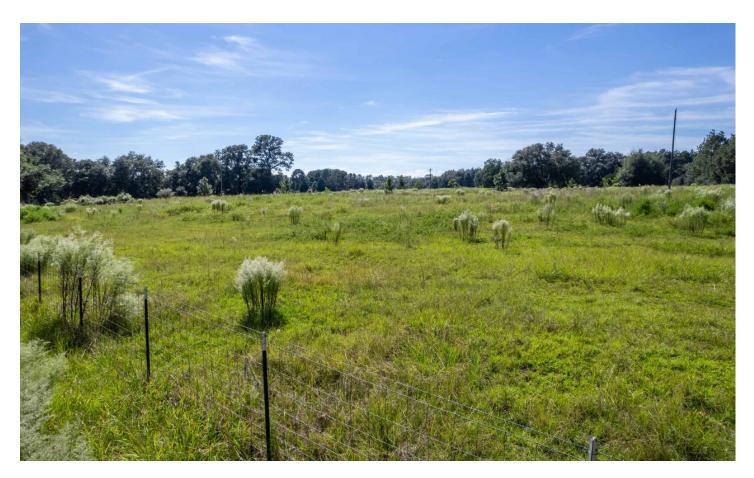

# **PROPERTY DESCRIPTION**

10.45 high and dry acres located just NE of Madison, FL!! This tract is fenced and cleared with majestic oaks scattered about!! Located on a private secluded road this property offers a country feel while only being 5 miles from downtown Madison! There are several great homesites and room for a mini farm or livestock and no HOA governs this property! Call or text Ben Jones @ 850-673-7888 for more information or to schedule your appointment!!