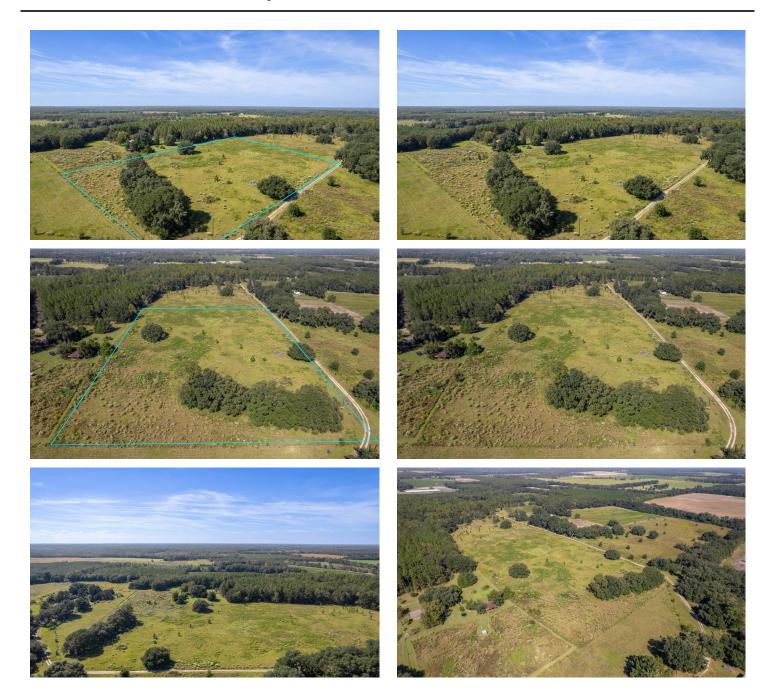

# **Aerial Maps**

# **PROPERTY DESCRIPTION**

10.45 high and dry acres located just NE of Madison, FL!! This tract is fenced and cleared with majestic oaks scattered about!! Located on a private secluded road this property offers a country feel while only being 5 miles from downtown Madison! There are several great homesites and room for a mini farm or livestock and no HOA governs this property! Call or text Ben Jones @ 850-673-7888 for more information or to schedule your appointment!!

## **SUMMARY**

Address Vacant NE Cowslip Way

**City, State Zip** Madison, FL 32340

**County** Madison County

**Type** Residential Property

Latitude / Longitude 30.4693772 / -83.4129254

**Acreage** 10.450

**Price** \$74,900