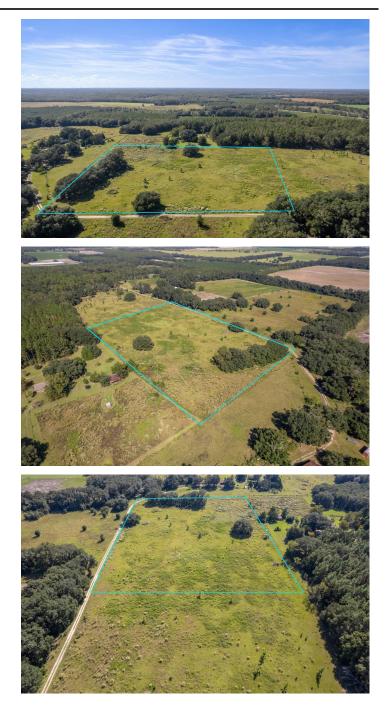

10.45 Acres Cowslip Vacant NE Cowslip Way Madison, FL 32340

**\$74,900** 10.450 +/- acres Madison County









## **MORE INFO ONLINE:**

MossyOakProperties.com

Page 1

#### 10.45 Acres Cowslip Madison, FL / Madison County

## **SUMMARY**

Address Vacant NE Cowslip Way

**City, State Zip** Madison, FL 32340

**County** Madison County

**Type** Residential Property

Latitude / Longitude 30.4693772 / -83.4129254

**Acreage** 10.450

**Price** \$74,900

#### **Property Website**

https://www.mossyoakproperties.com/property/1 0-45-acres-cowslip-madison-florida/23059/





## **MORE INFO ONLINE:**

# **PROPERTY DESCRIPTION**

10.45 high and dry acres located just NE of Madison, FL!! This tract is fenced and cleared with majestic oaks scattered about!! Located on a private secluded road this property offers a country feel while only being 5 miles from downtown Madison! There are several great homesites and room for a mini farm or livestock and no HOA governs this property! Call or text Ben Jones @ 850-673-7888 for more information or to schedule your appointment!!



### **MORE INFO ONLINE:**

#### 10.45 Acres Cowslip Madison, FL / Madison County





### **MORE INFO ONLINE:**



**Locator Maps** 

#### Lake Park (221) 27 319 Jasper 441 Mat son Tallahassee 10 0 (19) Live Oak White Springs Lake City Googlerdville Map data ©2021 Google, INEGI



### MORE IN