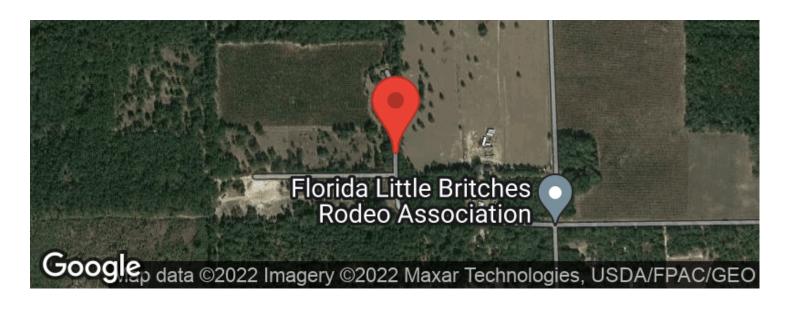

re-getaway-hamilton-florida/27034/









## **PROPERTY DESCRIPTION**

Secluded 10 acre camp/homesite located on northern Hamilton County, FL!! This parcel features scattered mature oaks, open cleared areas, a well and is completely fenced!! This property does not lay within an HOA so there are no deed restrictions! This tract is accessed by a 1750 +/- foot easement off a county maintained dirt road! This parcel also has a strong whitetail, turkey and small game population giving the opportunity to fill the freezer on your own land! There is no flood plain present making this tract high and dry!! Call or text Ben Jones @ 850-673-7888 to schedule your appointment!



**MORE INFO ONLINE:** 

# 10 Acre Getaway Jennings, FL / Hamilton County





# **Locator Maps**







# **Aerial Maps**







### LISTING REPRESENTATIVE

For more information contact:



#### Representative

Ben Jones

#### Mobile

(850) 673-7888

#### Office

(850) 973-2200

#### **Email**

benj@mossyoakproperties.com

#### **Address**

145 NW Cantey Avenue

### City / State / Zip

Madison, FL 32340

| <b>NOTES</b> |  |  |  |
|--------------|--|--|--|
|              |  |  |  |
| _            |  |  |  |
|              |  |  |  |
|              |  |  |  |
|              |  |  |  |
|              |  |  |  |
|              |  |  |  |
|              |  |  |  |



| <del></del> |   |          |          |   |
|-------------|---|----------|----------|---|
|             |   |          |          |   |
|             |   |          |          |   |
|             |   |          |          |   |
|             |   |