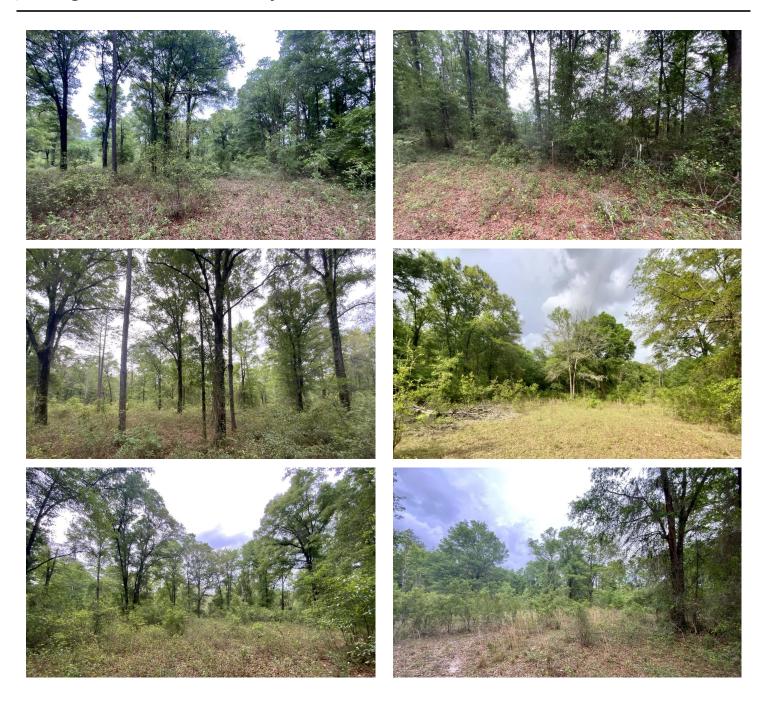

## **PROPERTY DESCRIPTION**

Secluded 10 acre camp/homesite located on northern Hamilton County, FL!! This parcel features scattered mature oaks, open cleared areas, a well and is completely fenced!! This property does not lay within an HOA so there are no deed restrictions! This tract is accessed by a 1750 +/- foot easement off a county maintained dirt road! This parcel also has a strong whitetail, turkey and small game population giving the opportunity to fill the freezer on your own land! There is no flood plain present making this tract high and dry!! Call or text Ben Jones @ 850-673-7888 to schedule your appointment!