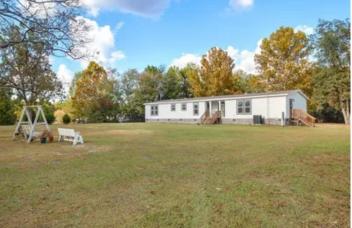

#### **PROPERTY DESCRIPTION**

Checking out this 112.54 acre turnkey farm operation located just outside "little but proud" Lee, FL! This property has approximately 60 acres under pivot irrigation with another portion being irrigated with a travel gun system making up approximately 80% of the subject property! This location also features 1675 foot of hwy 90 frontage, a large workshop, storage facilities, 2 4" wells, one 8" well, 2 septic tanks and 3 silos! Also located on site is a 2022 year model 2598 Sq Ft doublewide with upgrades throughout!! This farm is 99% high and dry and is located minutes from I-10! Located within the rich naturally wonders of North Florida including the Suwannee, Withlacoochee and Aucilla rivers as well as state lands, springs and a slower pace of life this farm has something to offer everyone! Call or text Ben Jones @ <u>850-673-7888</u> to schedule an appointment!