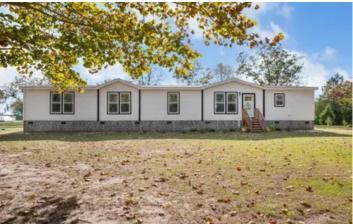

#### **PROPERTY DESCRIPTION**

Checking out this 112.54 acre turnkey farm operation located just outside "little but proud" Lee, FL! This property has approximately 60 acres under pivot irrigation with another portion being irrigated with a travel gun system making up approximately 80% of the subject property! This location also features 1675 foot of hwy 90 frontage, a large workshop, storage facilities, 2 4" wells, one 8" well, 2 septic tanks and 3 silos! Also located on site is a 2022 year model 2598 Sq Ft doublewide with upgrades throughout!! This farm is 99% high and dry and is located minutes from I-10! Located within the rich naturally wonders of North Florida including the Suwannee, Withlacoochee and Aucilla rivers as well as state lands, springs and a slower pace of life this farm has something to offer everyone! Call or text Ben Jones @ <u>850-673-7888</u> to schedule an appointment!

**Taxes (Annually)** 976

**Dwelling Square Feet** 2598

**Bedrooms / Bathrooms** 4 / 3

**Acreage** 112.540

**Price** \$1,400,000