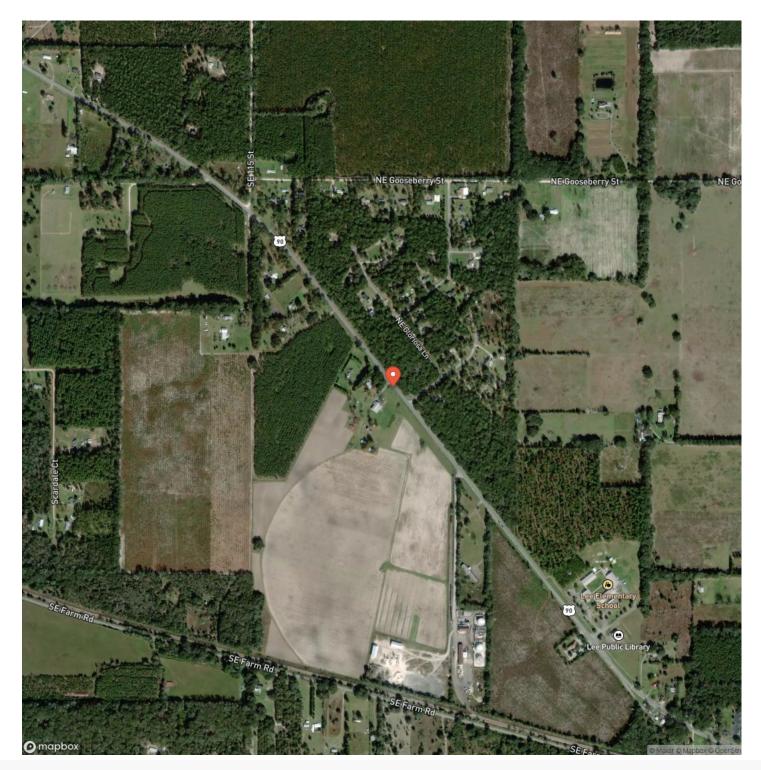

80% of the subject property! This location also features 1675 foot of hwy 90 frontage, a large workshop, storage facilities, 2 4" wells, one 8" well, 2 septic tanks and 3 silos! Also located on site is a 2022 year model 2598 Sq Ft doublewide with upgrades throughout!! This farm is 99% high and dry and is located minutes from I-10! Located within the rich naturally wonders of North Florida including the Suwannee, Withlacoochee and Aucilla rivers as well as state lands, springs and a slower pace of life this farm has something to offer everyone! Call or text Ben Jones @ <u>850-673-7888</u> to schedule an appointment!



#### **MORE INFO ONLINE:**





### **MORE INFO ONLINE:**

# **Locator Map**





## **MORE INFO ONLINE:**

**Locator Map** 





## **MORE INFO ONLINE:**

# Satellite Map





## **MORE INFO ONLINE:**

#### LISTING REPRESENTATIVE For more information contact:



<u>NOTES</u>

Representative

Ben Jones

**Mobile** (850) 673-7888

**Office** (850) 973-2200

Email benj@mossyoakproperties.com

**Address** 145 NW Cantey Avenue

**City / State / Zip** Madison, FL 32340



## **MORE INFO ONLINE:**

| NOTES |  |
|-------|--|
|       |  |
|       |  |
|       |  |
|       |  |
|       |  |
|       |  |
|       |  |
|       |  |
|       |  |
|       |  |
|       |  |
|       |  |
|       |  |
|       |  |
|       |  |
|       |  |
|       |  |
|       |  |
|       |  |
|       |  |
|       |  |
|       |  |
|       |  |
|       |  |
|       |  |
|       |  |
|       |  |
|       |  |
|       |  |
|       |  |
|       |  |
|       |  |
|       |  |
|       |  |
|