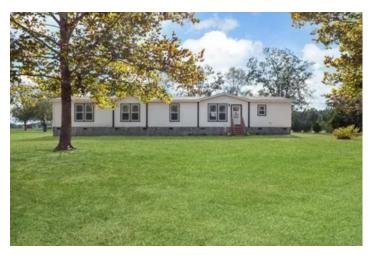

#### **PROPERTY DESCRIPTION**

Checking out this 112.54 acre turnkey farm operation located just outside "little but proud" Lee, FL! This property has approximately 60 acres under pivot irrigation with another portion being irrigated with a travel gun system making up approximately 80% of the subject property! This location also features 1675 foot of hwy 90 frontage, a large workshop, storage facilities, 2 4" wells, one 8" well, 2 septic tanks and 3 silos! Also located on site is a 2022 year model 2598 Sq Ft doublewide with upgrades throughout!! This farm is 99% high and dry and is located minutes from I-10! Located within the rich naturally wonders of North Florida including the Suwannee, Withlacoochee and Aucilla rivers as well as state lands, springs and a slower pace of life this farm has something to offer everyone! Call or text Ben Jones @ <u>850-673-7888</u> to schedule an appointment!