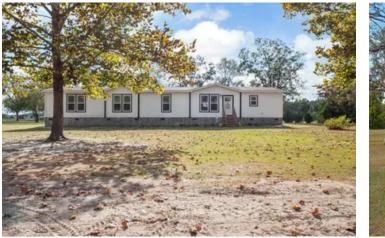

#### **PROPERTY DESCRIPTION**

Checking out this 112.54 acre turnkey farm operation located just outside "little but proud" Lee, FL! This property has approximately 60 acres under pivot irrigation with another portion being irrigated with a travel gun system making up approximately 80% of the subject property! This location also features 1675 foot of hwy 90 frontage, a large workshop, storage facilities, 2 4" wells, one 8" well, 2 septic tanks and 3 silos! Also located on site is a 2022 year model 2598 Sq Ft doublewide with upgrades throughout!! This farm is 99% high and dry and is located minutes from I-10! Located within the rich naturally wonders of North Florida including the Suwannee, Withlacoochee and Aucilla rivers as well as state lands, springs and a slower pace of life this farm has something to offer everyone! Call or text Ben Jones @ <u>850-673-7888</u> to schedule an appointment!