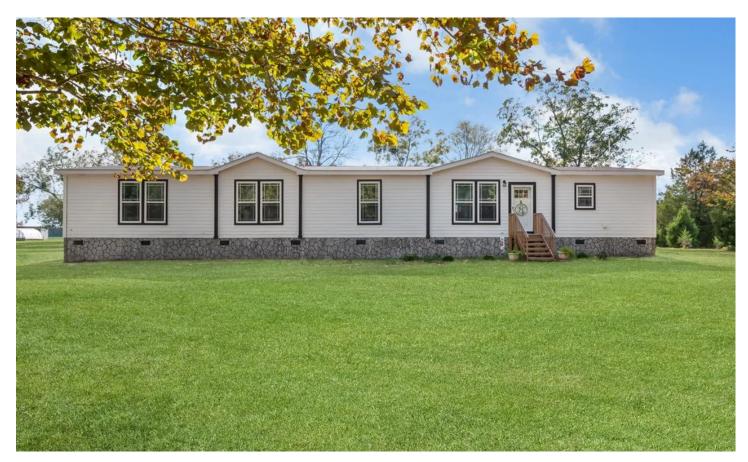

7128 E US Hwy 90 Lee, FL 32059 7128 E US Hwy 90 Lee, FL 32059

**\$1,400,000** 112.540± Acres Madison County

**Taxes (Annually)** 976

**Dwelling Square Feet** 2598

**Bedrooms / Bathrooms** 4 / 3

**Acreage** 112.540

**Price** \$1,400,000

#### **PROPERTY DESCRIPTION**

Checking out this 112.54 acre turnkey farm operation located just outside "little but proud" Lee, FL! This property has approximately 60 acres under pivot irrigation with another portion being irrigated with a travel gun system making up approximately 80% of the subject property! This location also features 1675 foot of hwy 90 frontage, a large workshop, storage facilities, 2 4" wells, one 8" well, 2 septic tanks and 3 silos! Also located on site is a 2022 year model 2598 Sq Ft doublewide with upgrades throughout!! This farm is 99% high and dry and is located minutes from I-10! Located within the rich naturally wonders of North Florida including the Suwannee, Withlacoochee and Aucilla rivers as well as state lands, springs and a slower pace of life this farm has something to offer everyone! Call or text Ben Jones @ <u>850-673-7888</u> to schedule an appointment!