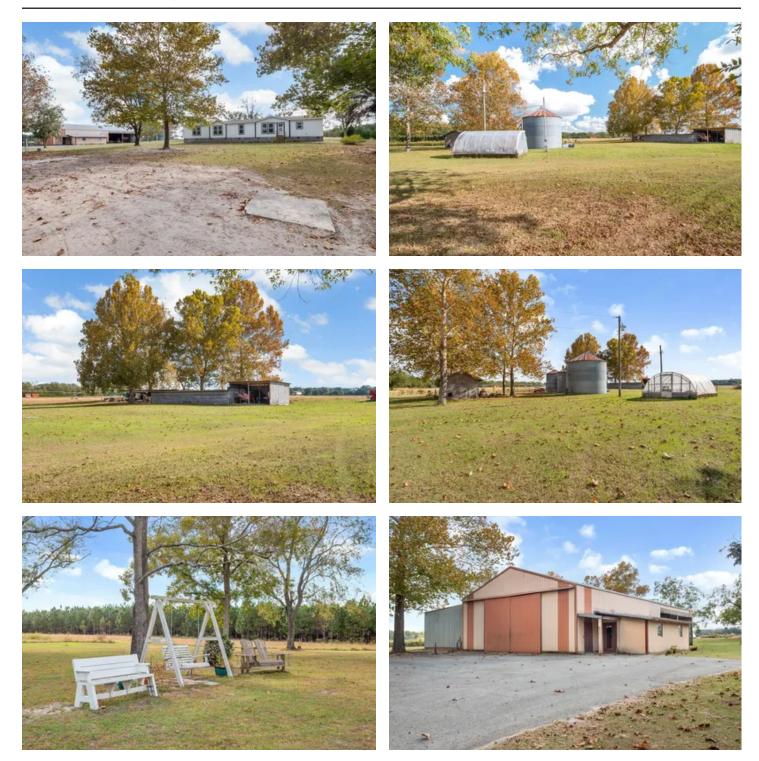

#### **PROPERTY DESCRIPTION**

Checking out this 112.54 acre turnkey farm operation located just outside "little but proud" Lee, FL! This property has approximately 60 acres under pivot irrigation with another portion being irrigated with a travel gun system making up approximately 80% of the subject property! This location also features 1675 foot of hwy 90 frontage, a large workshop, storage facilities, 2 4" wells, one 8" well, 2 septic tanks and 3 silos! Also located on site is a 2022 year model 2598 Sq Ft doublewide with upgrades throughout!! This farm is 99% high and dry and is located minutes from I-10! Located within the rich naturally wonders of North Florida including the Suwannee, Withlacoochee and Aucilla rivers as well as state lands, springs and a slower pace of life this farm has something to offer everyone! Call or text Ben Jones @ <u>850-673-7888</u> to schedule an appointment!