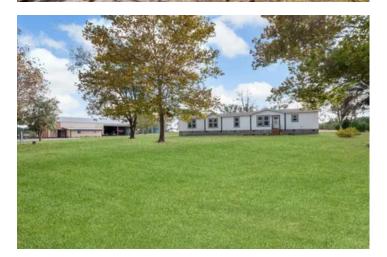

#### **PROPERTY DESCRIPTION**

Checking out this 112.54 acre turnkey farm operation located just outside "little but proud" Lee, FL! This property has approximately 60 acres under pivot irrigation with another portion being irrigated with a travel gun system making up approximately 80% of the subject property! This location also features 1675 foot of hwy 90 frontage, a large workshop, storage facilities, 2 4" wells, one 8" well, 2 septic tanks and 3 silos! Also located on site is a 2022 year model 2598 Sq Ft doublewide with upgrades throughout!! This farm is 99% high and dry and is located minutes from I-10! Located within the rich naturally wonders of North Florida including the Suwannee, Withlacoochee and Aucilla rivers as well as state lands, springs and a slower pace of life this farm has something to offer everyone! Call or text Ben Jones @ <u>850-673-7888</u> to schedule an appointment!