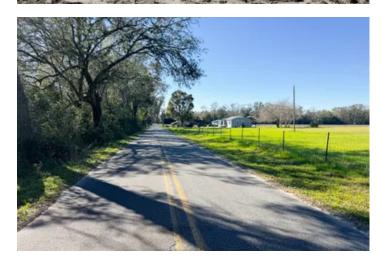

### **PROPERTY DESCRIPTION**

Nestled in the heart of northern Madison County, FL, lies a pristine parcel of land spanning 70.21 acres. Located along a well-maintained, paved road, this property boasts a unique combination of cleared farmland and oak hammock. The land is high and dry, providing an ideal setting for a variety of potential uses.

Situated just 7 miles from the town of Madison, FL, this property offers the perfect balance of seclusion and convenience. Additionally, it is within a 20-mile radius of Valdosta, GA, and only minutes away from the picturesque Cherry Lake. The possibilities for this land are endless, as it presents an opportunity for agricultural ventures, recreational activities, or even residential development.