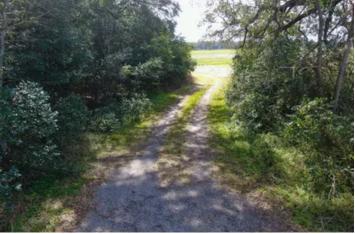

### **PROPERTY DESCRIPTION**

Nestled in the heart of northern Madison County, FL, lies a pristine parcel of land spanning 70.21 acres. Located along a well-maintained, paved road, this property boasts a unique combination of cleared farmland and oak hammock. The land is high and dry, providing an ideal setting for a variety of potential uses.

Situated just 7 miles from the town of Madison, FL, this property offers the perfect balance of seclusion and convenience. Additionally, it is within a 20-mile radius of Valdosta, GA, and only minutes away from the picturesque Cherry Lake. The possibilities for this land are endless, as it presents an opportunity for agricultural ventures, recreational activities, or even residential development.

With its prime location and diverse landscape, this parcel of land is a rare gem in the northern Madison County area. Whether seeking a peaceful retreat, a potential investment, or a new place to call home, this property offers a blank canvas for your imagination to run wild.