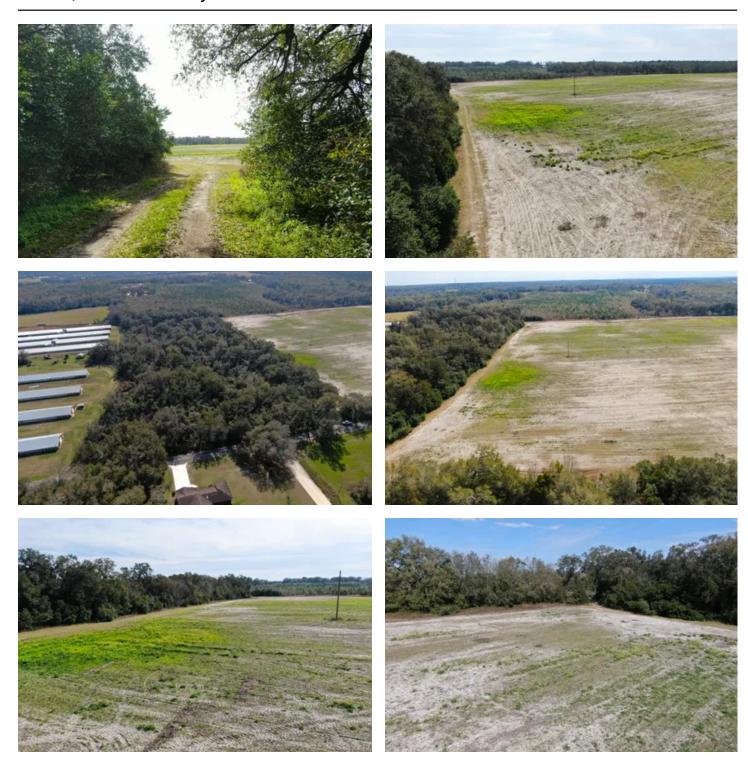

### **PROPERTY DESCRIPTION**

Nestled in the heart of northern Madison County, FL, lies a pristine parcel of land spanning 70.21 acres. Located along a well-maintained, paved road, this property boasts a unique combination of cleared farmland and oak hammock. The land is high and dry, providing an ideal setting for a variety of potential uses.

Situated just 7 miles from the town of Madison, FL, this property offers the perfect balance of seclusion and convenience. Additionally, it is within a 20-mile radius of Valdosta, GA, and only minutes away from the picturesque Cherry Lake. The possibilities for this land are endless, as it presents an opportunity for agricultural ventures, recreational activities, or even residential development.

With its prime location and diverse landscape, this parcel of land is a rare gem in the northern Madison County area. Whether seeking a peaceful retreat, a potential investment, or a new place to call home, this property offers a blank canvas for your imagination to run wild.