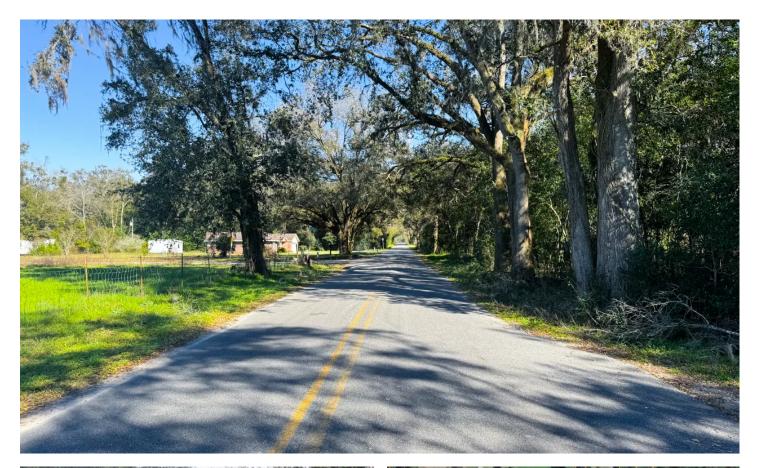

### **PROPERTY DESCRIPTION**

Nestled in the heart of northern Madison County, FL, lies a pristine parcel of land spanning 70.21 acres. Located along a well-maintained, paved road, this property boasts a unique combination of cleared farmland and oak hammock. The land is high and dry, providing an ideal setting for a variety of potential uses.

Situated just 7 miles from the town of Madison, FL, this property offers the perfect balance of seclusion and convenience. Additionally, it is within a 20-mile radius of Valdosta, GA, and only minutes away from the picturesque Cherry Lake. The possibilities for this land are endless, as it presents an opportunity for agricultural ventures, recreational activities, or even residential development.

With its prime location and diverse landscape, this parcel of land is a rare gem in the northern Madison County area. Whether seeking a peaceful retreat, a potential investment, or a new place to call home, this property offers a blank canvas for your imagination to run wild.