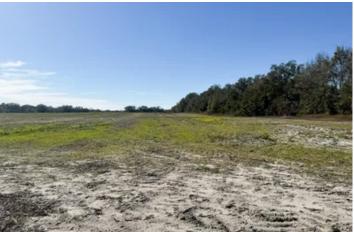

### **PROPERTY DESCRIPTION**

Nestled in the heart of northern Madison County, FL, lies a pristine parcel of land spanning 70.21 acres. Located along a well-maintained, paved road, this property boasts a unique combination of cleared farmland and oak hammock. The land is high and dry, providing an ideal setting for a variety of potential uses.

Situated just 7 miles from the town of Madison, FL, this property offers the perfect balance of seclusion and convenience. Additionally, it is within a 20-mile radius of Valdosta, GA, and only minutes away from the picturesque Cherry Lake. The possibilities for this land are endless, as it presents an opportunity for agricultural ventures, recreational activities, or even residential development.

With its prime location and diverse landscape, this parcel of land is a rare gem in the northern Madison County area. Whether seeking a peaceful retreat, a potential investment, or a new place to call home, this property offers a blank canvas for your imagination to run wild.