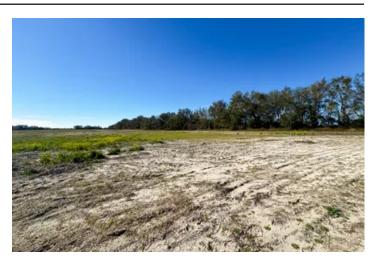

### **PROPERTY DESCRIPTION**

Nestled in the heart of northern Madison County, FL, lies a pristine parcel of land spanning 70.21 acres. Located along a well-maintained, paved road, this property boasts a unique combination of cleared farmland and oak hammock. The land is high and dry, providing an ideal setting for a variety of potential uses.

Situated just 7 miles from the town of Madison, FL, this property offers the perfect balance of seclusion and convenience. Additionally, it is within a 20-mile radius of Valdosta, GA, and only minutes away from the picturesque Cherry Lake. The possibilities for this land are endless, as it presents an opportunity for agricultural ventures, recreational activities, or even residential development.

With its prime location and diverse landscape, this parcel of land is a rare gem in the northern Madison County area. Whether seeking a peaceful retreat, a potential investment, or a new place to call home, this property offers a blank canvas for your imagination to run wild.