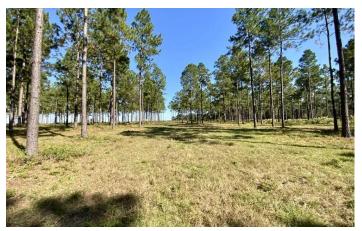

### **PROPERTY DESCRIPTION**

112.7 acres of absolute beautiful rolling terrain featuring planted pines, pasture, ponds ands hanging oaks!! Located just south of the Georgia line, this rare find offers great whitetail and turkey hunting with large parcel neighbors giving that seclusion you've always wanted! If diversity is on the agenda then you will want to take a look! Approximately 70+/- acres are planted in pines with the rest lying in open grazing pasture, scattered oak heads and minimal flood plain. Fronting a county maintained dirt road, this farm is only 30 miles from Valdosta, Ga and 15 miles from Madison, FL offering great shopping, dining and entertainment options. Completely fenced and cross fenced, this tract is turn key ready to run livestock or horses with water available on property as well! Call or text Ben Jones @850-399-5723 for more information and to schedule your appointment!