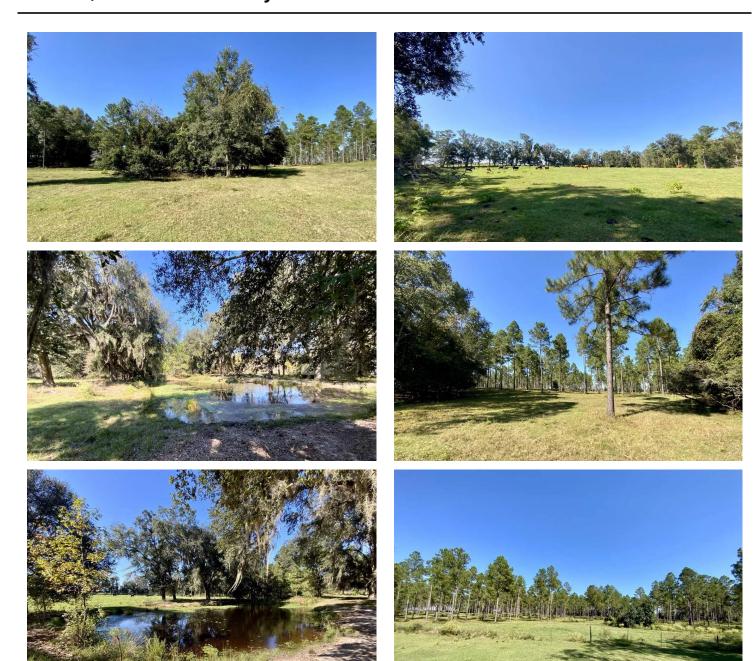

### **PROPERTY DESCRIPTION**

112.7 acres of absolute beautiful rolling terrain featuring planted pines, pasture, ponds ands hanging oaks!! Located just south of the Georgia line, this rare find offers great whitetail and turkey hunting with large parcel neighbors giving that seclusion you've always wanted! If diversity is on the agenda then you will want to take a look! Approximately 70+/- acres are planted in pines with the rest lying in open grazing pasture, scattered oak heads and minimal flood plain. Fronting a county maintained dirt road, this farm is only 30 miles from Valdosta, Ga and 15 miles from Madison, FL offering great shopping, dining and entertainment options. Completely fenced and cross fenced, this tract is turn key ready to run livestock or horses with water available on property as well! Call or text Ben Jones @850-399-5723 for more information and to schedule your appointment!