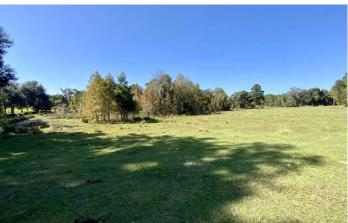

### **PROPERTY DESCRIPTION**

112.7 acres of absolute beautiful rolling terrain featuring planted pines, pasture, ponds ands hanging oaks!! Located just south of the Georgia line, this rare find offers great whitetail and turkey hunting with large parcel neighbors giving that seclusion you've always wanted! If diversity is on the agenda then you will want to take a look! Approximately 70+/- acres are planted in pines with the rest lying in open grazing pasture, scattered oak heads and minimal flood plain. Fronting a county maintained dirt road, this farm is only 30 miles from Valdosta, Ga and 15 miles from Madison, FL offering great shopping, dining and entertainment options. Completely fenced and cross fenced, this tract is turn key ready to run livestock or horses with water available on property as well! Call or text Ben Jones @850-399-5723 for more information and to schedule your appointment!