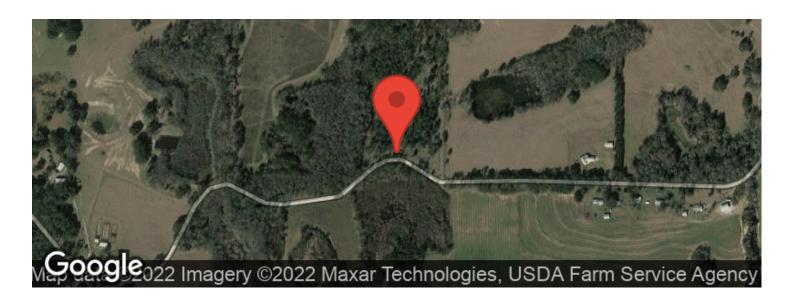

d turkey hunting with large parcel neighbors giving that seclusion you've always wanted! If diversity is on the agenda then you will want to take a look! Approximately 70+/- acres are planted in pines with the rest lying in open grazing pasture, scattered oak heads and minimal flood plain. Fronting a county maintained dirt road, this farm is only 30 miles from Valdosta, Ga and 15 miles from Madison, FL offering great shopping, dining and entertainment options. Completely fenced and cross fenced, this tract is turn key ready to run livestock or horses with water available on property as well! Call or text Ben Jones @850-399-5723 for more information and to schedule your appointment!



# Boggy Bay Cattle Farm Madison, FL / Madison County





### **Locator Maps**







## **Aerial Maps**







### LISTING REPRESENTATIVE

For more information contact:



Representative

Ben Jones

Mobile

(850) 673-7888

**Email** 

benj@mossyoakproperties.com

**Address** 

145 NW Cantey Avenue

City / State / Zip

Madison, FL 32340

| <u>NOTES</u> |  |  |  |
|--------------|--|--|--|
|              |  |  |  |
|              |  |  |  |
|              |  |  |  |
|              |  |  |  |
|              |  |  |  |
|              |  |  |  |
|              |  |  |  |
|              |  |  |  |



| <del></del> |   |          |          |   |
|-------------|---|----------|----------|---|
|             |   |          |          |   |
|             |   |          |          |   |
|             |   |          |          |   |
|             |   |          |          |   |
|             |   |