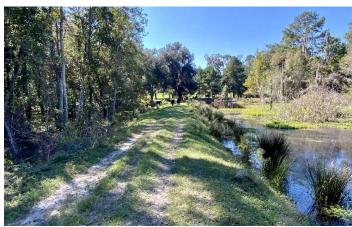

### **PROPERTY DESCRIPTION**

112.7 acres of absolute beautiful rolling terrain featuring planted pines, pasture, ponds ands hanging oaks!! Located just south of the Georgia line, this rare find offers great whitetail and turkey hunting with large parcel neighbors giving that seclusion you've always wanted! If diversity is on the agenda then you will want to take a look! Approximately 70+/- acres are planted in pines with the rest lying in open grazing pasture, scattered oak heads and minimal flood plain. Fronting a county maintained dirt road, this farm is only 30 miles from Valdosta, Ga and 15 miles from Madison, FL offering great shopping, dining and entertainment options. Completely fenced and cross fenced, this tract is turn key ready to run livestock or horses with water available on property as well! Call or text Ben Jones @850-399-5723 for more information and to schedule your appointment!