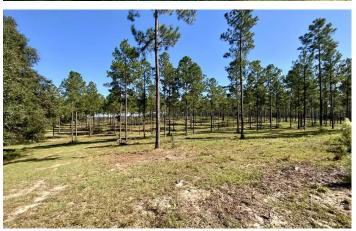

### **PROPERTY DESCRIPTION**

112.7 acres of absolute beautiful rolling terrain featuring planted pines, pasture, ponds ands hanging oaks!! Located just south of the Georgia line, this rare find offers great whitetail and turkey hunting with large parcel neighbors giving that seclusion you've always wanted! If diversity is on the agenda then you will want to take a look! Approximately 70+/- acres are planted in pines with the rest lying in open grazing pasture, scattered oak heads and minimal flood plain. Fronting a county maintained dirt road, this farm is only 30 miles from Valdosta, Ga and 15 miles from Madison, FL offering great shopping, dining and entertainment options. Completely fenced and cross fenced, this tract is turn key ready to run livestock or horses with water available on property as well! Call or text Ben Jones @850-399-5723 for more information and to schedule your appointment!