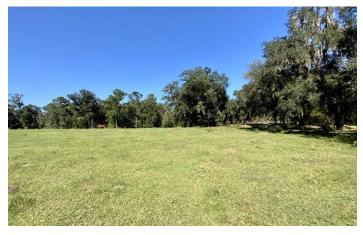

### **PROPERTY DESCRIPTION**

112.7 acres of absolute beautiful rolling terrain featuring planted pines, pasture, ponds ands hanging oaks!! Located just south of the Georgia line, this rare find offers great whitetail and turkey hunting with large parcel neighbors giving that seclusion you've always wanted! If diversity is on the agenda then you will want to take a look! Approximately 70+/- acres are planted in pines with the rest lying in open grazing pasture, scattered oak heads and minimal flood plain. Fronting a county maintained dirt road, this farm is only 30 miles from Valdosta, Ga and 15 miles from Madison, FL offering great shopping, dining and entertainment options. Completely fenced and cross fenced, this tract is turn key ready to run livestock or horses with water available on property as well! Call or text Ben Jones @850-399-5723 for more information and to schedule your appointment!