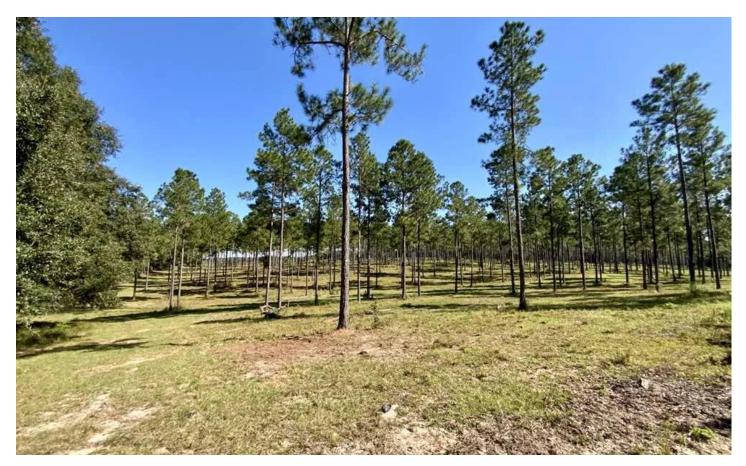

### **PROPERTY DESCRIPTION**

112.7 acres of absolute beautiful rolling terrain featuring planted pines, pasture, ponds ands hanging oaks!! Located just south of the Georgia line, this rare find offers great whitetail and turkey hunting with large parcel neighbors giving that seclusion you've always wanted! If diversity is on the agenda then you will want to take a look! Approximately 70+/- acres are planted in pines with the rest lying in open grazing pasture, scattered oak heads and minimal flood plain. Fronting a county maintained dirt road, this farm is only 30 miles from Valdosta, Ga and 15 miles from Madison, FL offering great shopping, dining and entertainment options. Completely fenced and cross fenced, this tract is turn key ready to run livestock or horses with water available on property as well! Call or text Ben Jones @850-399-5723 for more information and to schedule your appointment!