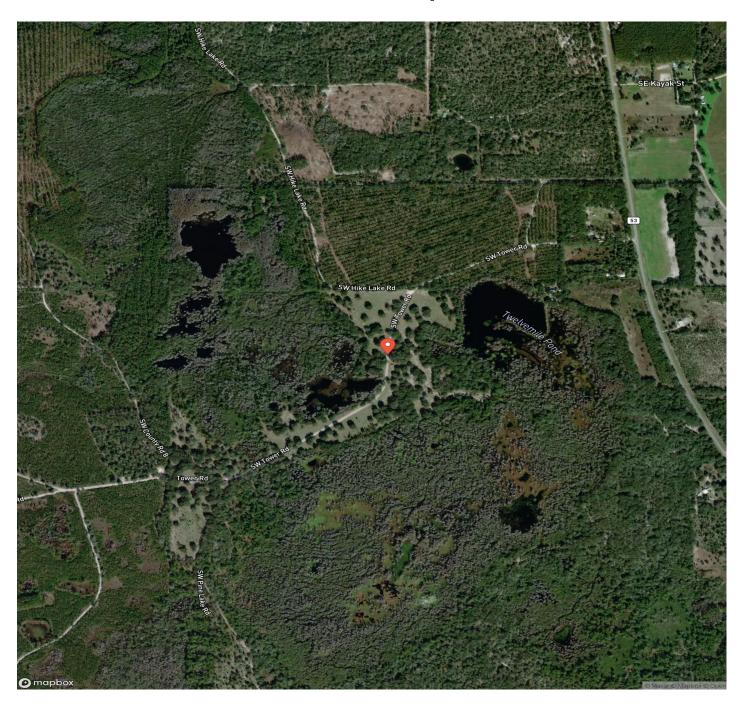

b-madison-florida/35836/









### **PROPERTY DESCRIPTION**

Check out this 75.05 acre amazing recreational/residential tract located in beautiful Madison County, FL!! This parcel sits approximately 2.75 miles off the paved road offering great seclusion and the opportunity to escape the hustle and bustle. Planted pines, scattered oaks, cypress ponds and open wet weather ponds offer great hunting possibilities with a healthy population of ducks, whitetail, turkey and hogs! Also located onsite is a 1998 840 Sq Ft cabin with a screened in front porch perfect for sharing stories after the hunt! Call or text Ben Jones @ 850-399-5273 to schedule a visit!



### Tower Rd Hunting Club Madison, FL / Madison County













# **Locator Map**





## **Locator Map**





## **Satellite Map**





### LISTING REPRESENTATIVE

For more information contact:



#### Representative

Ben Jones

#### Mobile

(850) 673-7888

#### Office

(850) 973-2200

#### Email

benj@mossyoakproperties.com

#### Address

145 NW Cantey Avenue

#### City / State / Zip

Madison, FL 32340

| <u>NOTES</u> |  |  |  |
|--------------|--|--|--|
|              |  |  |  |
|              |  |  |  |
|              |  |  |  |
|              |  |  |  |
|              |  |  |  |



| <u>NOTES</u> |  |  |  |  |  |  |  |  |
|--------------|--|--|--|--|--|--|--|--|
|              |  |  |  |  |  |  |  |  |
|              |  |  |  |  |  |  |  |  |
|              |  |  |  |  |  |  |  |  |
|              |  |  |  |  |  |  |  |  |
|              |  |  |  |  |  |  |  |  |
|              |  |  |  |  |  |  |  |  |
|