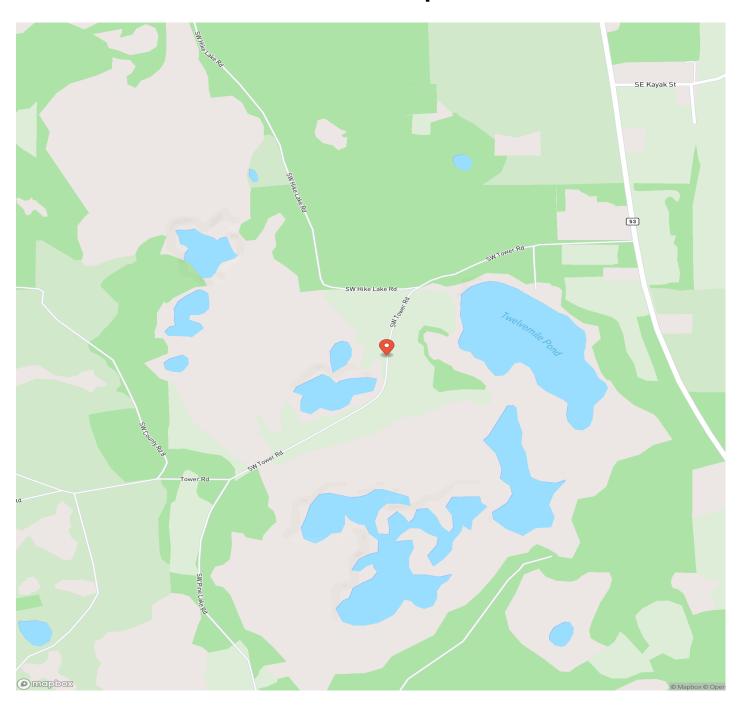

ssyoakproperties.com/property/tower-rd-hunting-club-madison-florida/35836/









### **PROPERTY DESCRIPTION**

Check out this 75.05 acre amazing recreational/residential tract located in beautiful Madison County, FL!! This parcel sits approximately 2.75 miles off the paved road offering great seclusion and the opportunity to escape the hustle and bustle. Planted pines, scattered oaks, cypress ponds and open wet weather ponds offer great hunting possibilities with a healthy population of ducks, whitetail, turkey and hogs! Also located onsite is a 1998 840 Sq Ft cabin with a screened in front porch perfect for sharing stories after the hunt! Call or text Ben Jones @ 850-399-5273 to schedule a visit!



### Tower Rd Hunting Club Madison, FL / Madison County













# **Locator Map**





## **Locator Map**





## **Satellite Map**





### LISTING REPRESENTATIVE

For more information contact:



#### Representative

Ben Jones

#### Mobile

(850) 673-7888

#### Office

(850) 973-2200

#### Email

benj@mossyoakproperties.com

#### Address

145 NW Cantey Avenue

#### City / State / Zip

Madison, FL 32340

| <u>NOTES</u> |  |  |  |
|--------------|--|--|--|
|              |  |  |  |
|              |  |  |  |
|              |  |  |  |
|              |  |  |  |
|              |  |  |  |



| <u>NOTES</u> |  |  |  |  |  |  |  |  |
|--------------|--|--|--|--|--|--|--|--|
|              |  |  |  |  |  |  |  |  |
|              |  |  |  |  |  |  |  |  |
|              |  |  |  |  |  |  |  |  |
|              |  |  |  |  |  |  |  |  |
|              |  |  |  |  |  |  |  |  |
|