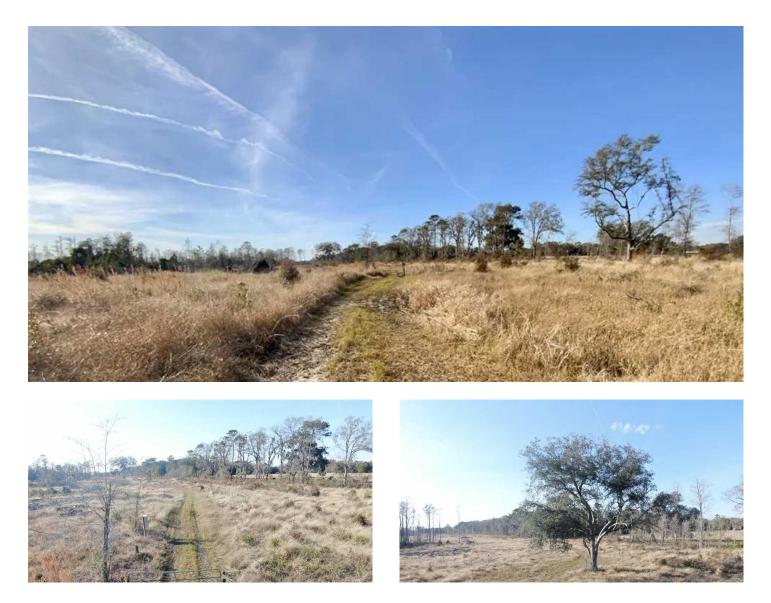

## **PROPERTY DESCRIPTION**

Located in southern Madison County, FL, this 90 acre tract has a great mixture of uplands and bottomland offering a great naturalflow of wildlife! A healthy whitetail, turkey, hog and small game population offers great hunting potential with multiple locations to build a camp or permanent secluded homesite! Located less than 1000' off of a paved road this property fronts a county maintained dirt road with a 20 mile drive to either Perry, FL or Madison, FL!! Outdoor activities in north central Florida won't be hard to find with the many rivers, springs, lakes and vast amounts of public land giving the family years of memory building opportunities!! Please call or text 850-399-5723 for more information or to schedule an appointment!!