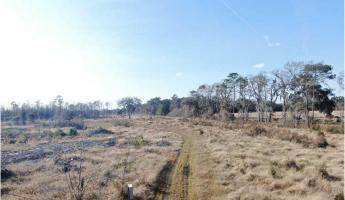

90 Acres SW Erie Way Greenville, FL 32331 Erie Way Greenville, FL 32331

**\$270,000** 90 +/- acres Madison County





## **MORE INFO ONLINE:**

MossyOakProperties.com

Page 1

#### 90 Acres SW Erie Way Greenville, FL 32331 Greenville, FL / Madison County

## **SUMMARY**

**Address** Erie Way

**City, State Zip** Greenville, FL 32331

**County** Madison County

#### Туре

Recreational Land, Residential Property, Timberland

Latitude / Longitude 30.3543 / -83.6194

#### Acreage

90

**Price** \$270,000

#### **Property Website**

https://www.mossyoakproperties.com/property/90acres-sw-erie-way-greenville-fl-32331-madisonflorida/17768/









## MORE INFO ONLINE:

## **PROPERTY DESCRIPTION**

Located in southern Madison County, FL, this 90 acre tract has a great mixture of uplands and bottomland offering a great naturalflow of wildlife! A healthy whitetail, turkey, hog and small game population offers great hunting potential with multiple locations to build a camp or permanent secluded homesite! Located less than 1000' off of a paved road this property fronts a county maintained dirt road with a 20 mile drive to either Perry, FL or Madison, FL!! Outdoor activities in north central Florida won't be hard to find with the many rivers, springs, lakes and vast amounts of public land giving the family years of memory building opportunities!! Please call or text 850-399-5723 for more information or to schedule an appointment!!