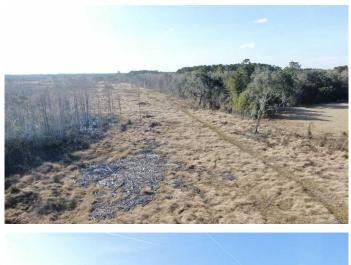

## **PROPERTY DESCRIPTION**

Located in southern Madison County, FL, this 90 acre tract has a great mixture of uplands and bottomland offering a great naturalflow of wildlife! A healthy whitetail, turkey, hog and small game population offers great hunting potential with multiple locations to build a camp or permanent secluded homesite! Located less than 1000' off of a paved road this property fronts a county maintained dirt road with a 20 mile drive to either Perry, FL or Madison, FL!! Outdoor activities in north central Florida won't be hard to find with the many rivers, springs, lakes and vast amounts of public land giving the family years of memory building opportunities!! Please call or text 850-399-5723 for more information or to schedule an appointment!!