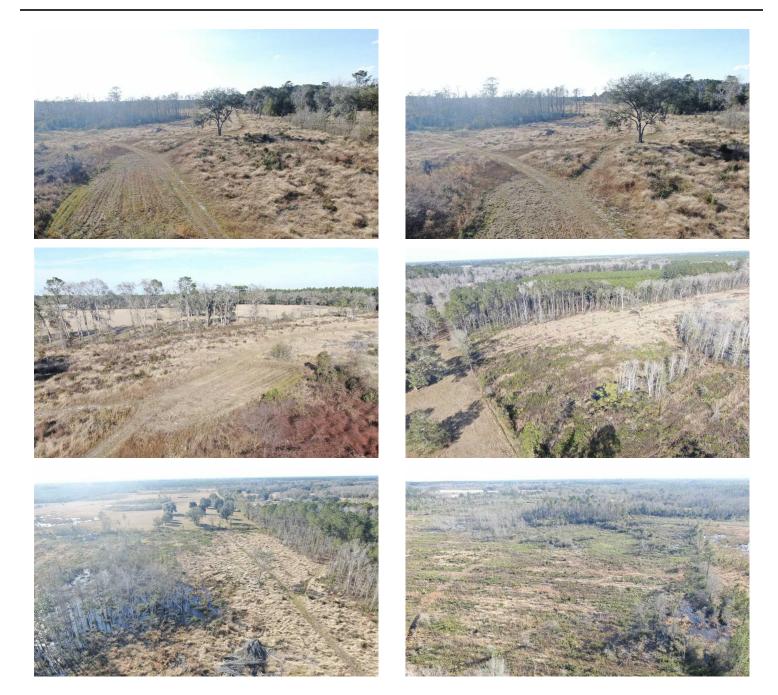

## **PROPERTY DESCRIPTION**

Located in southern Madison County, FL, this 90 acre tract has a great mixture of uplands and bottomland offering a great naturalflow of wildlife! A healthy whitetail, turkey, hog and small game population offers great hunting potential with multiple locations to build a camp or permanent secluded homesite! Located less than 1000' off of a paved road this property fronts a county maintained dirt road with a 20 mile drive to either Perry, FL or Madison, FL!! Outdoor activities in north central Florida won't be hard to find with the many rivers, springs, lakes and vast amounts of public land giving the family years of memory building opportunities!! Please call or text 850-399-5723 for more information or to schedule an appointment!!