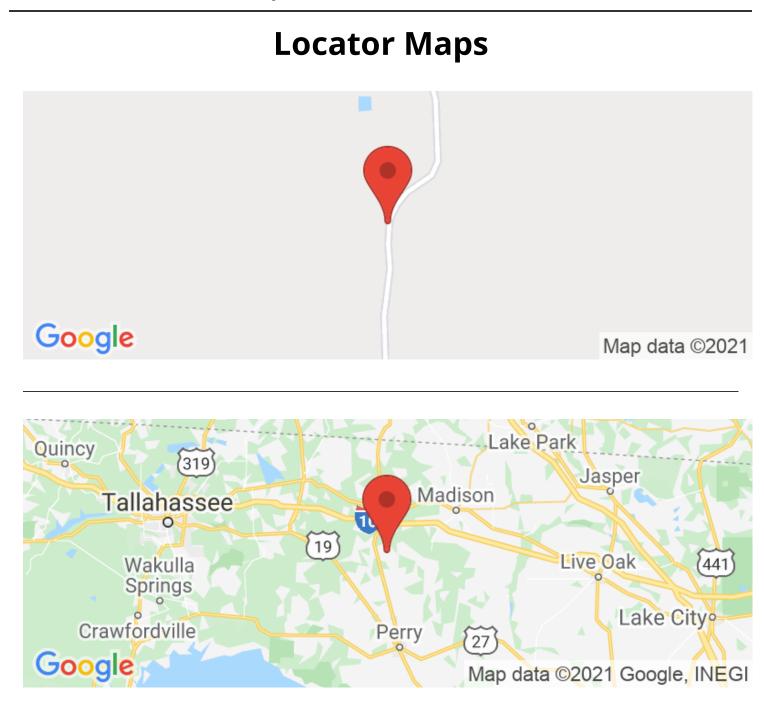

# **Aerial Maps**

#### 90 Acres SW Erie Way Greenville, FL 32331 Greenville, FL / Madison County

#### Туре

Recreational Land, Residential Property, Timberland

Latitude / Longitude 30.3543 / -83.6194