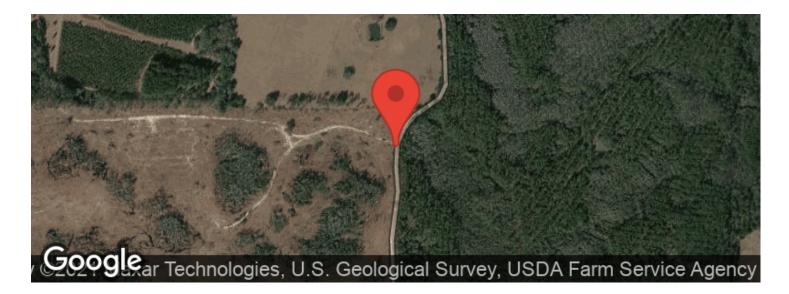

w of wildlife! A healthy whitetail, turkey, hog and small game population offers great hunting potential with multiple locations to build a camp or permanent secluded homesite! Located less than 1000' off of a paved road this property fronts a county maintained dirt road with a 20 mile drive to either Perry, FL or Madison, FL!! Outdoor activities in north central Florida won't be hard to find with the many rivers, springs, lakes and vast amounts of public land giving the family years of memory building opportunities!! Please call or text 850-399-5723 for more information or to schedule an appointment!!



## **MORE INFO ONLINE:**

#### 90 Acres SW Erie Way Greenville, FL 32331 Greenville, FL / Madison County





## **MORE INFO ONLINE:**





#### **MORE INFO ONLINE:**

# **Aerial Maps**







## **MORE INFO ONLINE:**

# LISTING REPRESENTATIVE

For more information contact:



Representative

Ben Jones

**Mobile** (850) 673-7888

**Email** benj@mossyoakproperties.com

**Address** 145 NW Cantry Avenue

**City / State / Zip** Madison, FL 32340

## **NOTES**



## **MORE INFO ONLINE:**

|      | <br> |
|------|------|
| <br> |      |
| <br> | <br> |
| <br> | <br> |
|      |      |
|      |      |
|      |      |
|      |      |
|      |      |
|      |      |
|      | <br> |
| <br> | <br> |
|      |      |



## **MORE INFO ONLINE:**

# **DISCLAIMERS**

Information in this brochure is provided solely for information purposes and does not constitute an offer to sell or advertise real estate outside the states in which broker or agent licensed. The information presented has bee