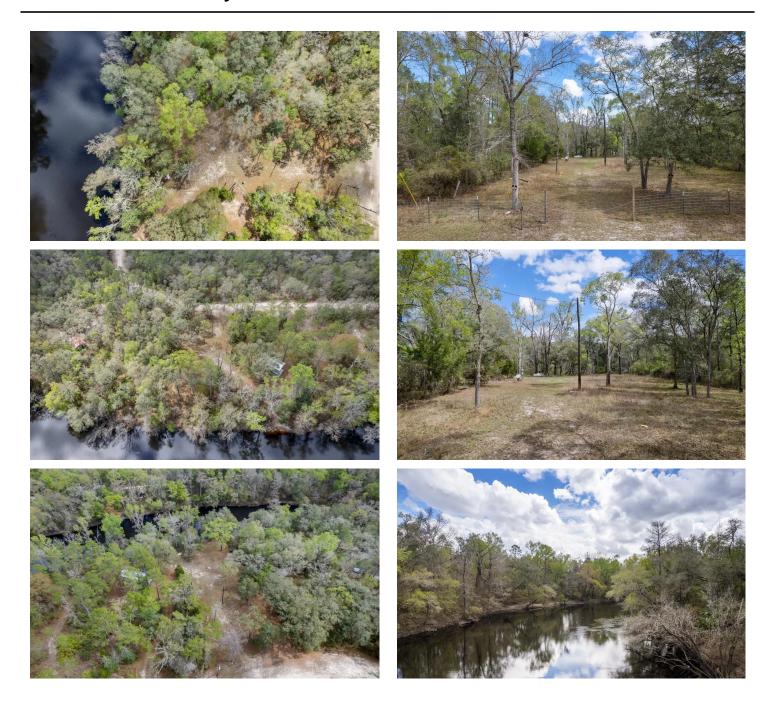

# **PROPERTY DESCRIPTION**

Great half acre river lot fronting the beautiful Withlacoochee River! This lot is already cleared and has power installed! This location offers great fishing and boating possibilities with several springs being in the vicinity! The closest spring is Blue Springs State and is only minutes away from the property! RVs are permitted if a weekend getaway is what you're looking for! Come enjoy the great outdoors and enjoy the peace and quiet! Call or text Ben Jones @ 850-673-7888 for more information