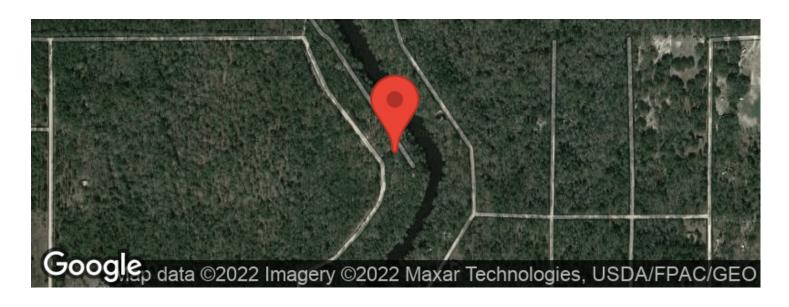

# **Property Website**

https://www.mossyoakproperties.com/property/half-acre-riverfront-madison-florida/26548/









## Half Acre Riverfront Lee, FL / Madison County

# **PROPERTY DESCRIPTION**

Great half acre river lot fronting the beautiful Withlacoochee River! This lot is already cleared and has power installed! This location offers great fishing and boating possibilities with several springs being in the vicinity! The closest spring is Blue Springs State and is only minutes away from the property! RVs are permitted if a weekend getaway is what you're looking for! Come enjoy the great outdoors and enjoy the peace and quiet! Call or text Ben Jones @ 850-673-7888 for more information



# Half Acre Riverfront Lee, FL / Madison County





# **Locator Maps**







# **Aerial Maps**







### LISTING REPRESENTATIVE

For more information contact:



#### Representative

Ben Jones

#### Mobile

(850) 673-7888

#### Office

(850) 973-2200

#### **Email**

benj@mossyoakproperties.com

#### **Address**

145 NW Cantey Avenue

### City / State / Zip

Madison, FL 32340

| <b>NOTES</b> |  |  |  |
|--------------|--|--|--|
|              |  |  |  |
|              |  |  |  |
|              |  |  |  |
|              |  |  |  |
|              |  |  |  |
|              |  |  |  |
|              |  |  |  |
|              |  |  |  |



| <del></del> |   |          |          |   |
|-------------|---|----------|----------|---|
|             |   |          |          |   |
|             |   |          |          |   |
|             |   |          |          |   |
|             |   |