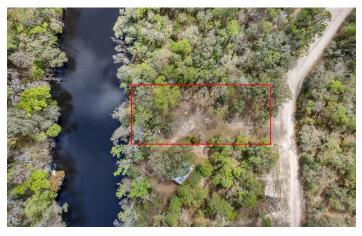

Half Acre Riverfront 3125 NE Chervil Dr Lee, FL 32059

\$34,900 0.500 +/- acres Madison County









## Half Acre Riverfront Lee, FL / Madison County

# **SUMMARY**

**Address** 

3125 NE Chervil Dr

City, State Zip

Lee, FL 32059

**County** 

**Madison County** 

**Type** 

Riverfront

Latitude / Longitude

30.506106 / -83.241451

Taxes (Annually)

214

Acreage

0.500

**Price** 

\$34,900

#### **Property Website**

https://www.mossyoakproperties.com/property/half-acre-riverfront-madison-florida/26548/









## Half Acre Riverfront Lee, FL / Madison County

# **PROPERTY DESCRIPTION**

Great half acre river lot fronting the beautiful Withlacoochee River! This lot is already cleared and has power installed! This location offers great fishing and boating possibilities with several springs being in the vicinity! The closest spring is Blue Springs State and is only minutes away fro