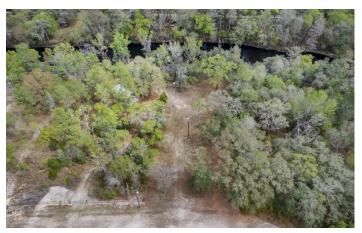

# **PROPERTY DESCRIPTION**

Great half acre river lot fronting the beautiful Withlacoochee River! This lot is already cleared and has power installed! This location offers great fishing and boating possibilities with several springs being in the vicinity! The closest spring is Blue Springs State and is only minutes away from the property! RVs are permitted if a weekend getaway is what you're looking for! Come enjoy the great outdoors and enjoy the peace and quiet! Call or text Ben Jones @ 850-673-7888 for more information