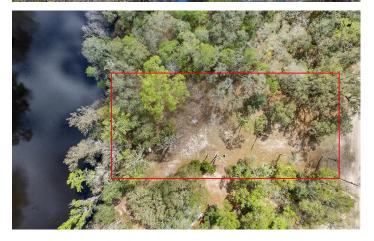

Half Acre Riverfront 3125 NE Chervil Dr Lee, FL 32059

\$34,900 0.500 +/- acres Madison County









## Half Acre Riverfront Lee, FL / Madison County

# **SUMMARY**

**Address** 

3125 NE Chervil Dr

City, State Zip

Lee, FL 32059

**County** 

**Madison County** 

**Type** 

Riverfront

Latitude / Longitude

30.506106 / -83.241451

Taxes (Annually)

214

Acreage

0.500

**Price** 

\$34,900

#### **Property Website**

https://www.mossyoakproperties.com/property/half-acre-riverfront-madison-florida/26548/









## Half Acre Riverfront Lee, FL / Madison County

# **PROPERTY DESCRIPTION**

Great half acre river lot fronting the beautiful Withlacoochee River! This lot is already cleared and has power installed! This location offers great fishing and boating possibilities with several springs being in the vicinity! The closest spring is Blue Springs State and is only minutes away from the property! RVs are permitted if a weekend getaway is what you're looking for! Come enjoy the great outdoors and enjoy the peace and quiet! Call or text Ben Jones @ 850-673-7888 for more information



# Half Acre Riverfront Lee, FL / Madison County





# **Locator Maps**







# **Aerial Maps**







### LISTING REPRESENTATIVE

For more information contact:



#### Representative

Ben Jones

#### Mobile

(850)