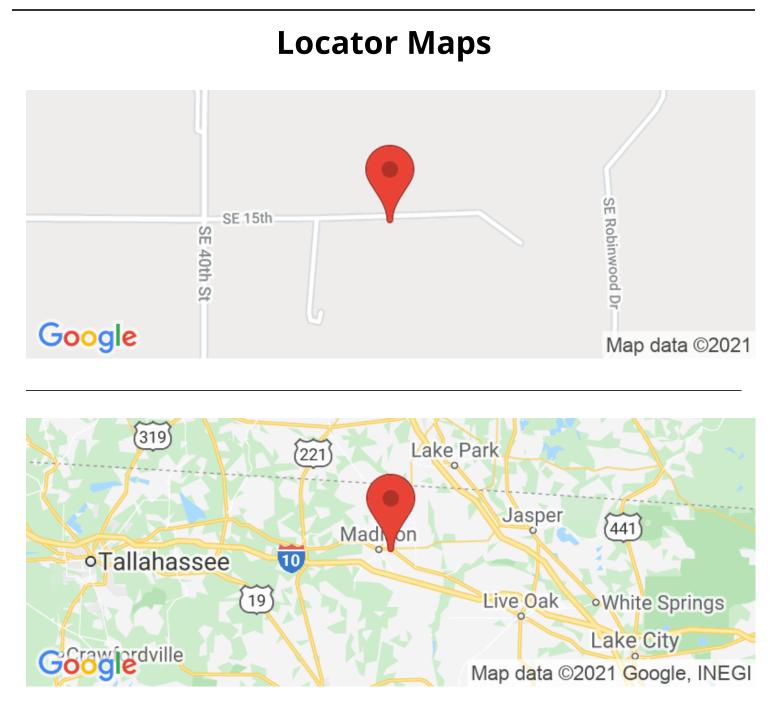

1269 SE Robinwood Drive 1269 SE Robinwood Drive Madison, FL 32340

#### 1269 SE Robinwood Drive Madison, FL / Madison County

# **SUMMARY**

Address 1269 SE Robinwood Drive

**City, State Zip** Madison, FL 32340

**County** Madison County

**Type** Residential Property

**Latitude / Longitude** 30.4579 / -83.3759

**Acreage** 7.400

**Price** \$369,000