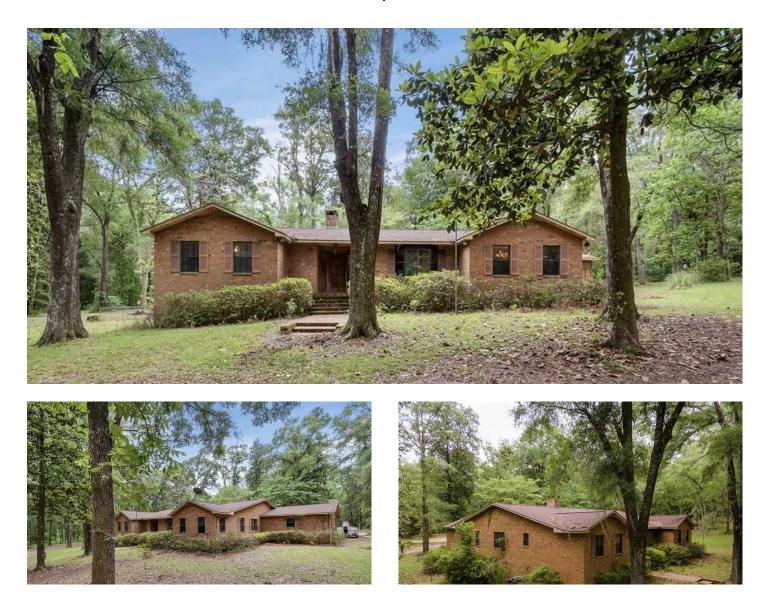

# **PROPERTY DESCRIPTION**

Beautiful 3 BR 4 BA brick home situated on 7.41 acres!!! This location offers great seclusion while being only 3 miles from shopping, restaurants and more in downtown Madison, FL!! This home features open living spaces, oversized rooms, private setting, screened in porch and more! The yard is partially fenced and scattered with oaks, magnolias and numerous other native species of plants and trees!!The home fronts a privately maintained dirt road only a few feet of of a paved road! Deer, turkey and small game frequent the propertygiving the opportunity to sit and watch them meander by!