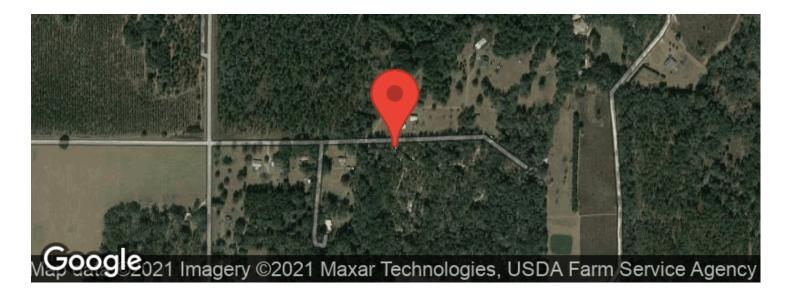

brick home situated on 7.41 acres!!! This location offers great seclusion while being only 3 miles from shopping, restaurants and more in downtown Madison, FL!! This home features open living spaces, oversized rooms, private setting, screened in porch and more! The yard is partially fenced and scattered with oaks, magnolias and numerous other native species of plants and trees!!The home fronts a privately maintained dirt road only a few feet of of a paved road! Deer, turkey and small game frequent the propertygiving the opportunity to sit and watch them meander by!



# **MORE INFO ONLINE:**

#### 1269 SE Robinwood Drive Madison, FL / Madison County





### **MORE INFO ONLINE:**

#### 1269 SE Robinwood Drive Madison, FL / Madison County





#### **MORE INFO ONLINE:**

# **Aerial Maps**







# **MORE INFO ONLINE:**

# LISTING REPRESENTATIVE

For more information contact:



Representative

Ben Jones

**Mobile** (850) 673-7888

**Email** benj@mossyoakproperties.com

**Address** 145 NW Cantry Avenue

**City / State / Zip** Madison, FL 32340

# <u>NOTES</u>



# **MORE INFO ONLINE:**

|      | <br> |
|------|------|
| <br> |      |
| <br> | <br> |
| <br> | <br> |
|      |      |
|      |      |
|      |      |
|      |      |
|      |      |
|      |      |
|      | <br> |
| <br> | <br> |
|      |      |



# **MORE INFO ONLINE:**

# **DISCLAIMERS**

Information in this brochure is provided solely for information purposes and does not constitute an offer to sell or advertise real estate outside the states in which broker or agent licensed. The information presented has been