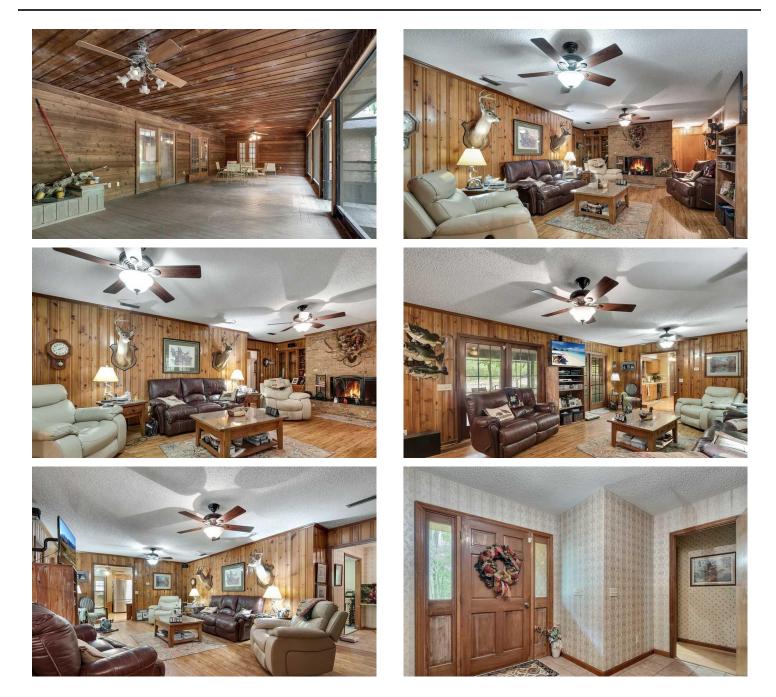

# **PROPERTY DESCRIPTION**

Beautiful 3 BR 4 BA brick home situated on 7.41 acres!!! This location offers great seclusion while being only 3 miles from shopping, restaurants and more in downtown Madison, FL!! This home features open living spaces, oversized rooms, private setting, screened in porch and more! The yard is partially fenced and scattered with oaks, magnolias and numerous other native species of plants and trees!!The home fronts a privately maintained dirt road only a few feet of of a paved road! Deer, turkey and small game frequent the propertygiving the opportunity to sit and watch them meander by!