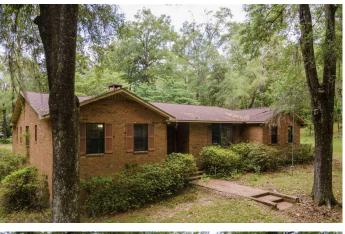

# **PROPERTY DESCRIPTION**

Beautiful 3 BR 4 BA brick home situated on 7.41 acres!!! This location offers great seclusion while being only 3 miles from shopping, restaurants and more in downtown Madison, FL!! This home features open living spaces, oversized rooms, private setting, screened in porch and more! The yard is partially fenced and scattered with oaks, magnolias and numerous other native species of plants and trees!!The home fronts a privately maintained dirt road only a few feet of of a paved road! Deer, turkey and small game frequent the propertygiving the opportunity to sit and watch them meander by!