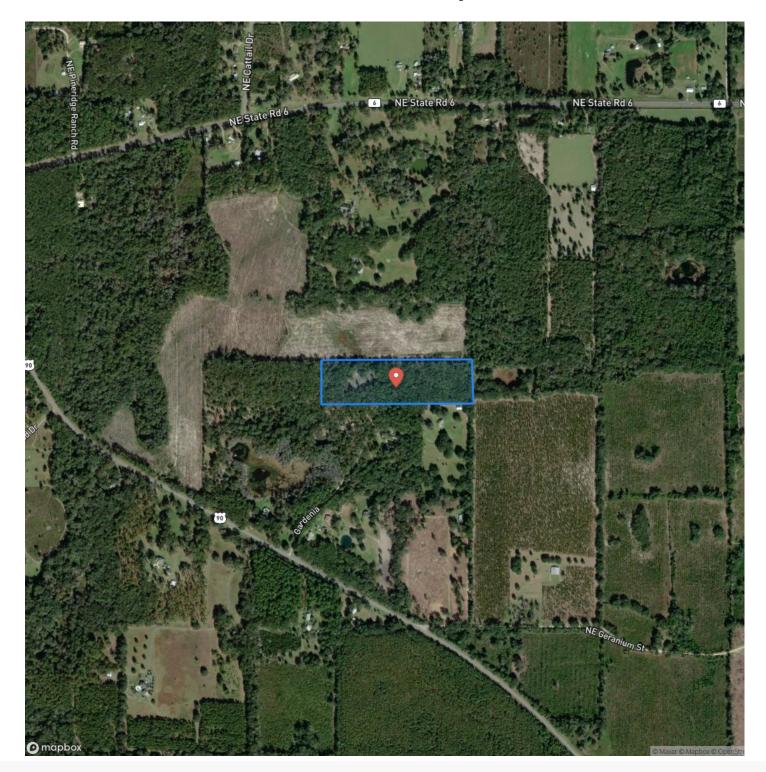

gardenia-way-madison-florida/38388/





#### **MORE INFO ONLINE:**

#### **PROPERTY DESCRIPTION**

Stunning homesite/weekend getaway located just 4 miles from downtown Madison, FL! This 16.11 acre tract offers great privacy and a country feel while offering quick access to shopping, restaurants and more!

- High and dry
- Cleared homesite
- Mature oak and pine
- Topography change
- Private location
- Private drive
- No Hoa
- Hunting Potential
- Deer
- Hog
- Turkey
- \$114,900.00

Call or text Ben Jones @ (850) 399-5723 to schedule an appointment!



#### **MORE INFO ONLINE:**





## **MORE INFO ONLINE:**

## **Locator Map**



MOSSYOAK, PROPERTIES Southern Land & Homes America's Land Specialist

## **MORE INFO ONLINE:**

## **Locator Map**





## **MORE INFO ONLINE:**

# Satellite Map





## **MORE INFO ONLINE:**

#### LISTING REPRESENTATIVE For more information contact:



**Representative** Ben Jones

Mobile

(850) 673-7888

**Office** (850) 973-2200

Email benj@mossyoakproperties.com

**Address** 145 NW Cantey Avenue

**City / State / Zip** Madison, FL 32340

#### <u>NOTES</u>



## **MORE INFO ONLINE:**

| NOTES   |  |  |
|---------|--|--|
|         |  |  |
|         |  |  |
|         |  |  |
|         |  |  |
|         |  |  |
|         |  |  |
|         |  |  |
|         |  |  |
|         |  |  |
|         |  |  |
|         |  |  |
|         |  |  |
|         |  |  |
|         |  |  |
|         |  |  |
|         |  |  |
|         |  |  |
|         |  |  |
|         |  |  |
| <u></u> |  |  |
|         |  |  |
|         |  |  |
|         |  |  |
|         |  |  |
|