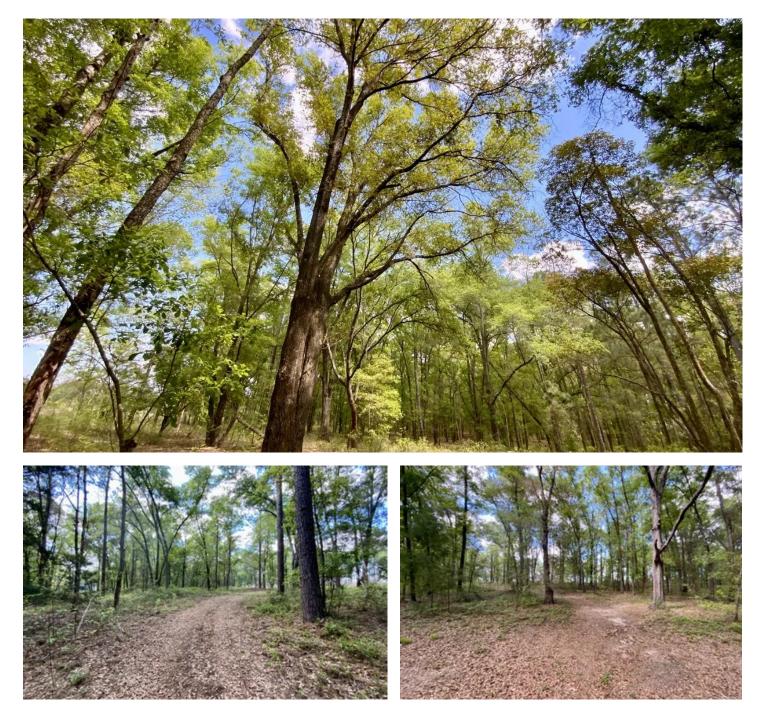

#### 445 NE Gardenia Way Madison, FL / Madison County

#### **PROPERTY DESCRIPTION**

Stunning homesite/weekend getaway located just 4 miles from downtown Madison, FL! This 16.11 acre tract offers great privacy and a country feel while offering quick access to shopping, restaurants and more!

- High and dry
- Cleared homesite
- Mature oak and pine
- Topography change
- Private location
- Private drive
- No Hoa
- Hunting Potential
- Deer
- Hog
- Turkey
- \$114,900.00

Call or text Ben Jones @ (850) 399-5723 to schedule an appointment!