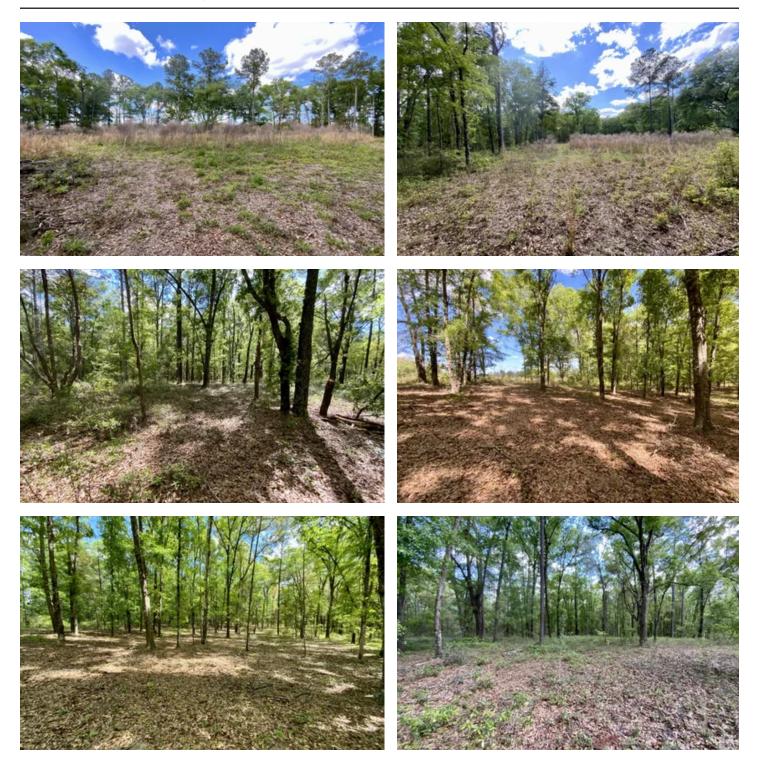

#### 445 NE Gardenia Way Madison, FL / Madison County

#### **PROPERTY DESCRIPTION**

Stunning homesite/weekend getaway located just 4 miles from downtown Madison, FL! This 16.11 acre tract offers great privacy and a country feel while offering quick access to shopping, restaurants and more!

- High and dry
- Cleared homesite
- Mature oak and pine
- Topography change
- Private location
- Private drive
- No Hoa
- Hunting Potential
- Deer
- Hog
- Turkey
- \$114,900.00

Call or text Ben Jones @ (850) 399-5723 to schedule an appointment!