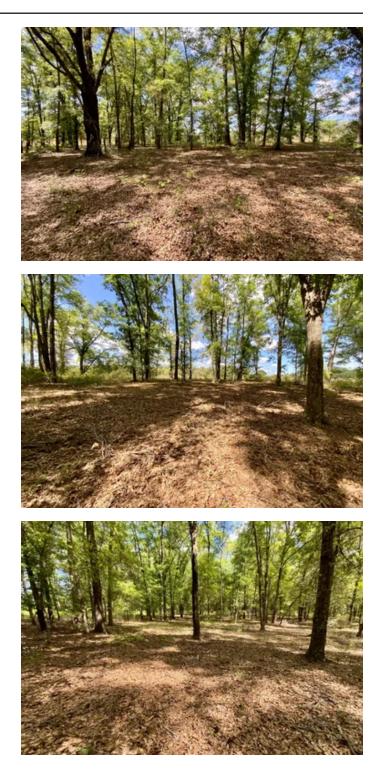

#### 445 NE Gardenia Way Madison, FL / Madison County

#### **PROPERTY DESCRIPTION**

Stunning homesite/weekend getaway located just 4 miles from downtown Madison, FL! This 16.11 acre tract offers great privacy and a country feel while offering quick access to shopping, restaurants and more!

- High and dry
- Cleared homesite
- Mature oak and pine
- Topography change
- Private location
- Private drive
- No Hoa
- Hunting Potential
- Deer
- Hog
- Turkey
- \$114,900.00

Call or text Ben Jones @ (850) 399-5723 to schedule an appointment!