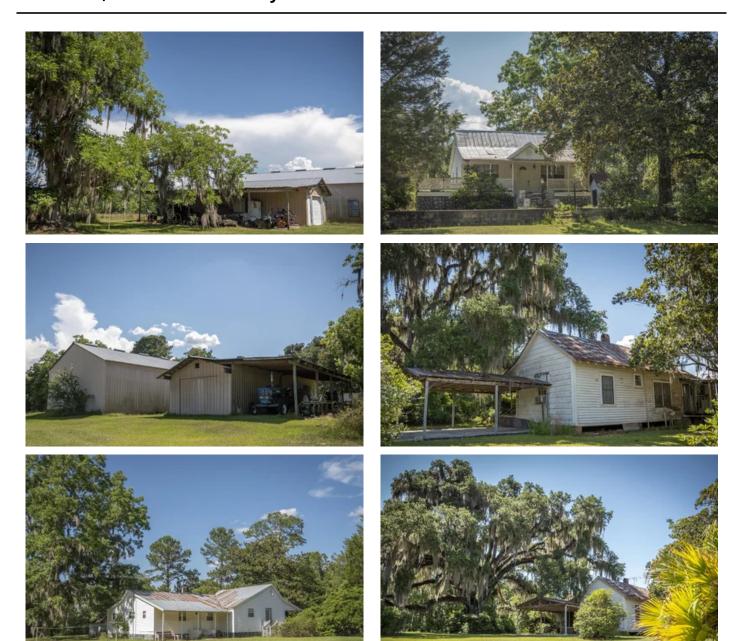

### **PROPERTY DESCRIPTION**

When stepping onto the O'neal Farm you will immediately feel you have stepped back in time!! Consisting of 127 acres of rolling topography with a great mix of open field, hardwood oak bottoms and minimal low/flood areas! This property also features three dwellings, two being stick built farm homes with one being an apartment inside of a 60x30 metal building! This farm also has loads of potential for top notch whitetail and eastern turkey hunting offering great bedding areas, food sources and cover to hold game. Conveniently located 30 miles south of Valdosta, GA and 15 miles north of Madison, FL you can live a true country lifestyle with all the amenities close by! 500+ acre spring fed Cherry Lake is also located 5 miles away offering exceptional fishing, watersports and boating! Call or text Ben Jones @ 850-673-7888 for more information! \*Adjoining 50 acres available