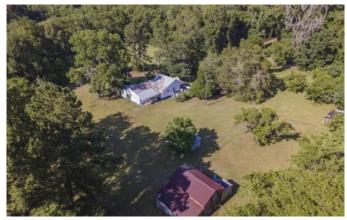

### **PROPERTY DESCRIPTION**

When stepping onto the O'neal Farm you will immediately feel you have stepped back in time!! Consisting of 127 acres of rolling topography with a great mix of open field, hardwood oak bottoms and minimal low/flood areas! This property also features three dwellings, two being stick built farm homes with one being an apartment inside of a 60x30 metal building! This farm also has loads of potential for top notch whitetail and eastern turkey hunting offering great bedding areas, food sources and cover to hold game. Conveniently located 30 miles south of Valdosta, GA and 15 miles north of Madison, FL you can live a true country lifestyle with all the amenities close by! 500+ acre spring fed Cherry Lake is also located 5 miles away offering exceptional fishing, watersports and boating! Call or text Ben Jones @ 850-673-7888 for more information! \*Adjoining 50 acres available

## **Aerial Maps**