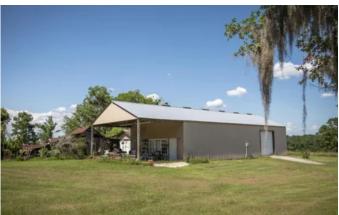

### **PROPERTY DESCRIPTION**

When stepping onto the O'neal Farm you will immediately feel you have stepped back in time!! Consisting of 127 acres of rolling topography with a great mix of open field, hardwood oak bottoms and minimal low/flood areas! This property also features three dwellings, two being stick built farm homes with one being an apartment inside of a 60x30 metal building! This farm also has loads of potential for top notch whitetail and eastern turkey hunting offering great bedding areas, food sources and cover to hold game. Conveniently located 30 miles south of Valdosta, GA and 15 miles north of Madison, FL you can live a true country lifestyle with all the amenities close by! 500+ acre spring fed Cherry Lake is also located 5 miles away offering exceptional fishing, watersports and boating! Call or text Ben Jones @ 850-673-7888 for more information! \*Adjoining 50 acres available