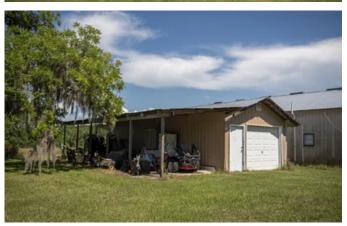

### **PROPERTY DESCRIPTION**

When stepping onto the O'neal Farm you will immediately feel you have stepped back in time!! Consisting of 127 acres of rolling topography with a great mix of open field, hardwood oak bottoms and minimal low/flood areas! This property also features three dwellings, two being stick built farm homes with one being an apartment inside of a 60x30 metal building! This farm also has loads of potential for top notch whitetail and eastern turkey hunting offering great bedding areas, food sources and cover to hold game. Conveniently located 30 miles south of Valdosta, GA and 15 miles north of Madison, FL you can live a true country lifestyle with all the amenities close by! 500+ acre spring fed Cherry Lake is also located 5 miles away offering exceptional fishing, watersports and boating! Call or text Ben Jones @ 850-673-7888 for more information! \*Adjoining 50 acres available