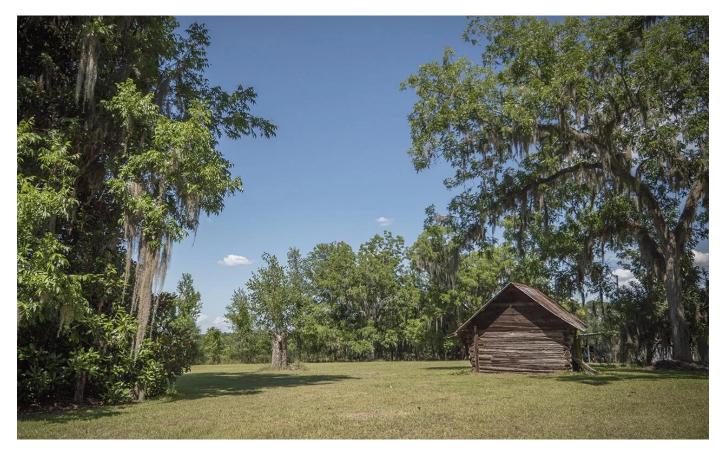

### **PROPERTY DESCRIPTION**

When stepping onto the O'neal Farm you will immediately feel you have stepped back in time!! Consisting of 127 acres of rolling topography with a great mix of open field, hardwood oak bottoms and minimal low/flood areas! This property also features three dwellings, two being stick built farm homes with one being an apartment inside of a 60x30 metal building! This farm also has loads of potential for top notch whitetail and eastern turkey hunting offering great bedding areas, food sources and cover to hold game. Conveniently located 30 miles south of Valdosta, GA and 15 miles north of Madison, FL you can live a true country lifestyle with all the amenities close by! 500+ acre spring fed Cherry Lake is also located 5 miles away offering exceptional fishing, watersports and boating! Call or text Ben Jones @ 850-673-7888 for more information! \*Adjoining 50 acres available