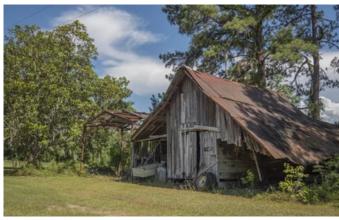

### **PROPERTY DESCRIPTION**

When stepping onto the O'neal Farm you will immediately feel you have stepped back in time!! Consisting of 127 acres of rolling topography with a great mix of open field, hardwood oak bottoms and minimal low/flood areas! This property also features three dwellings, two being stick built farm homes with one being an apartment inside of a 60x30 metal building! This farm also has loads of potential for top notch whitetail and eastern turkey hunting offering great bedding areas, food sources and cover to hold game. Conveniently located 30 miles south of Valdosta, GA and 15 miles north of Madison, FL you can live a true country lifestyle with all the amenities close by! 500+ acre spring fed Cherry Lake is also located 5 miles away offering exceptional fishing, watersports and boating! Call or text Ben Jones @ 850-673-7888 for more information! \*Adjoining 50 acres available