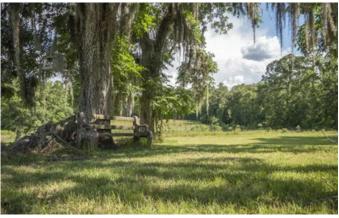

### **PROPERTY DESCRIPTION**

When stepping onto the O'neal Farm you will immediately feel you have stepped back in time!! Consisting of 127 acres of rolling topography with a great mix of open field, hardwood oak bottoms and minimal low/flood areas! This property also features three dwellings, two being stick built farm homes with one being an apartment inside of a 60x30 metal building! This farm also has loads of potential for top notch whitetail and eastern turkey hunting offering great bedding areas, food sources and cover to hold game. Conveniently located 30 miles south of Valdosta, GA and 15 miles north of Madison, FL you can live a true country lifestyle with all the amenities close by! 500+ acre spring fed Cherry Lake is also located 5 miles away offering exceptional fishing, watersports and boating! Call or text Ben Jones @ 850-673-7888 for more information! \*Adjoining 50 acres available