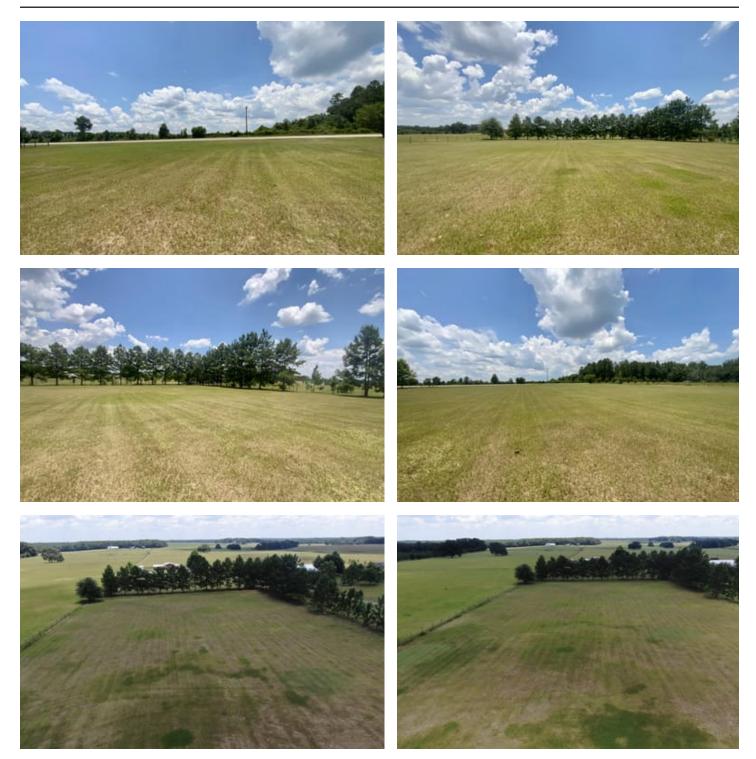

#### Rocky Ford Homesite Madison, FL / Madison County

#### **PROPERTY DESCRIPTION**

Located in the stunning Madison County, FL, this two-acre property boasts a pristine landscape that is sure to captivate any discerning buyer. Situated in an area that remains untouched by flooding, the plot proudly offers 100% high and dry land, ensuring the utmost peac of mind for prospective homeowners.