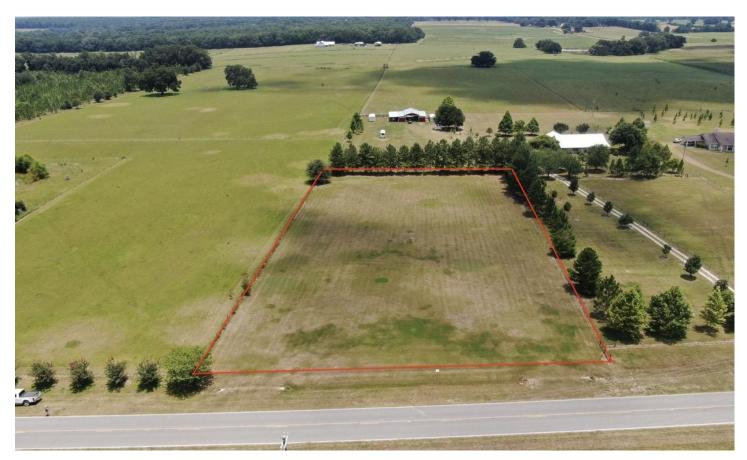

#### Rocky Ford Homesite Madison, FL / Madison County

#### **PROPERTY DESCRIPTION**

Located in the stunning Madison County, FL, this two-acre property boasts a pristine landscape that is sure to captivate any discerning buyer. Situated in an area that remains untouched by flooding, the plot proudly offers 100% high and dry land, ensuring the utmost peac of mind for prospective homeowners.

One of the remarkable features of this property is the absence of a Homeowners Association, providing unrestricted freedom and flexibi to its occupants. Embracing a serene and harmonious environment, residents are afforded the opportunity to tailor their living experience according to their individual preferences and needs.

Priced attractively at \$45,000, this beautiful two-acre parcel presents an enticing investment and the chance to create your dream abode a tranquil and picturesque setting. Whether you envision a charming countryside retreat, an expansive garden to indulge your green thu or a haven for outdoor recreational activities, this property offers endless possibilities for customization and personalization.

Embrace the serene charm and vast potential of this two-acre property in Madison County, FL—a unique opportunity that combines natu beauty, privacy, and the freedom to create the lifestyle you desire. Secure your piece of paradise today and embrace a future defined by tranquility and unlimited possibilities.