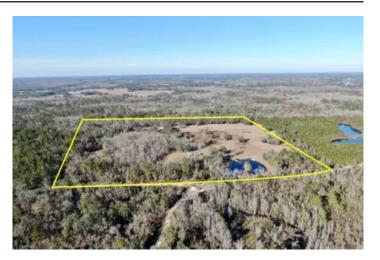

## Acreage

39.190

#### **Nature's Beauty**

Immerse yourself in a beautifully diverse landscape featuring rolling pastures, towering hardwoods, and serene cypress heads. This property showcases the best of Florida's natural beauty, providing a picturesque setting for relaxation and enjoyment.

## **Ready for Your Vision**

With essential amenities like well, septic, and power already installed, as well as a prepared home pad, this property is primed for development. Whether you're looking to build your dream home or establish a vacation retreat, half the work is already done for you.