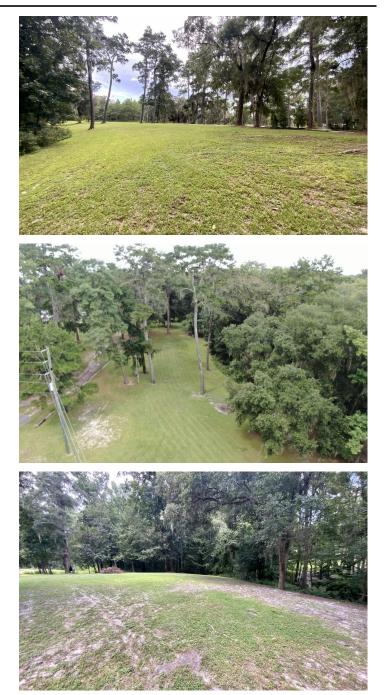

## **PROPERTY DESCRIPTION**

Beautiful 1 acre lot located within walking distance of Cherry Lake and already set up with community water, septic and power! This parcel is scattered with mature oaks and over looks a creek bottom that feeds from the overflow of the lake! Cherry Lake is a natural spring fed lake that offers great fishing, boating and watersports! There is public access as well as opportunities for paid access offering years of family fun to come! This site is RV ready and has no hoa. also Fronting a paved road with and easy drive to Valdosta, GA, Quitman, GA or MAdison, FL this location is hard to beat! Call or text Ben Jones @ 850-673-7888 for more info or to schedule an appointment!