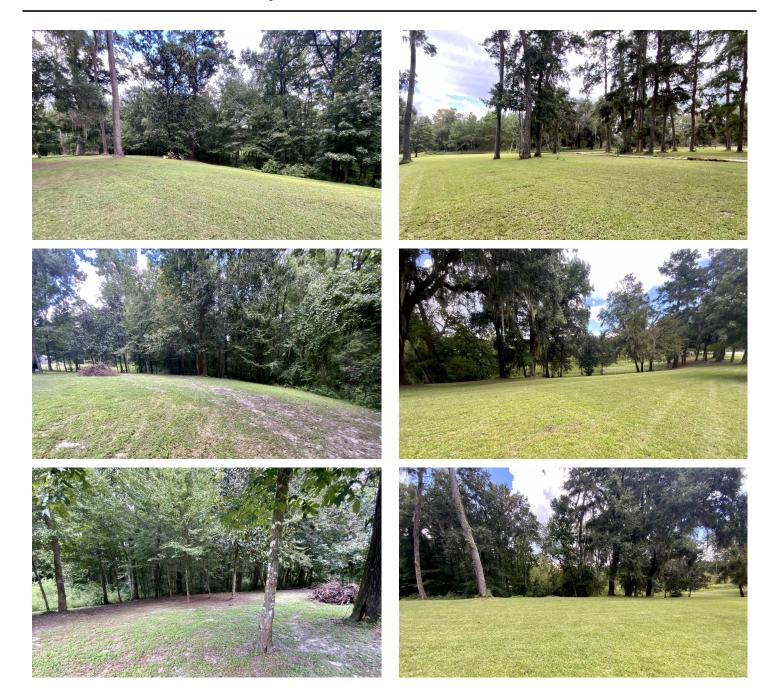

## **PROPERTY DESCRIPTION**

Beautiful 1 acre lot located within walking distance of Cherry Lake and already set up with community water, septic and power! This parcel is scattered with mature oaks and over looks a creek bottom that feeds from the overflow of the lake! Cherry Lake is a natural spring fed lake that offers great fishing, boating and watersports! There is public access as well as opportunities for paid access offering years of family fun to come! This site is RV ready and has no hoa. also Fronting a paved road with and easy drive to Valdosta, GA, Quitman, GA or MAdison, FL this location is hard to beat! Call or text Ben Jones @ 850-673-7888 for more info or to schedule an appointment!