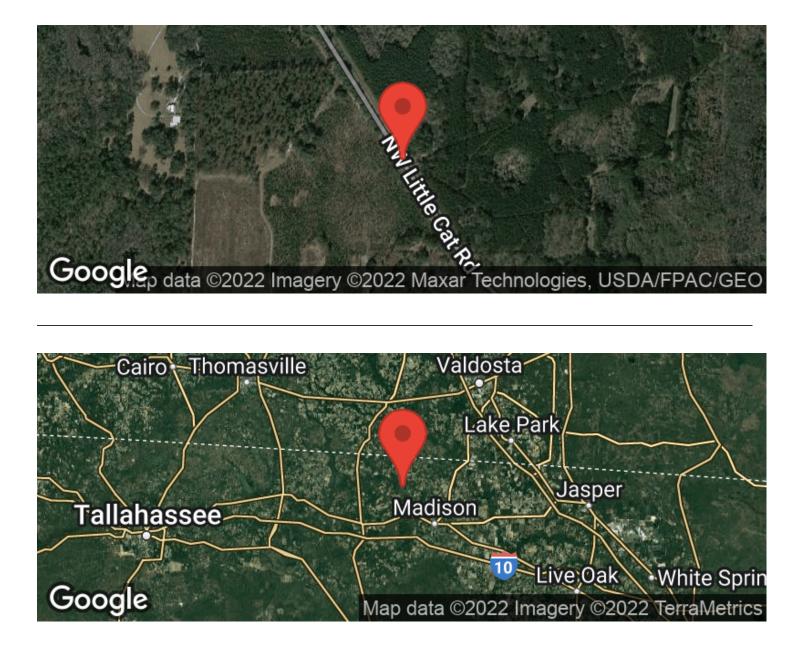

ed off Little Cat rd in beautiful Madison, FL!! This diverse tract would be a great fit for those looking for an affordable hunting tract or that secluded homesite you've always wanted! Featuring mature pine, oak hammock and cypress bottom this parcel offers optimal habitat for wildlife. There are 2 storage sheds/cabins already built onsite with a good road system throughout! This property borders large acreage tracts including a 900+ acre plantation adding to the seclusion and hunting opportunities. This tract is a flag lot that accesses off a paved highway! Call or text Ben Jones @ 850-673-7888 for more information!!



### **MORE INFO ONLINE:**

### Little Cat Hunting Camp Madison, FL / Madison County





### **MORE INFO ONLINE:**





### MORE INFO ONLINE:

Page 5

# **Aerial Maps**





### **MORE INFO ONLINE:**

## LISTING REPRESENTATIVE

For more information contact:



## Representative

Ben Jones

**Mobile** (850) 673-7888

**Office** (850) 973-2200

**Email** benj@mossyoakproperties.com

**Address** 145 NW Cantey Avenue

**City / State / Zip** Madison, FL 32340

## <u>NOTES</u>



### **MORE INFO ONLINE:**

| <br> | <br> |  |
|------|------|--|
|      |      |  |
|      |      |  |
|      |      |  |



### **MORE INFO ONLINE:**

## **DISCLAIMERS**

Information in this brochure is provided solely for information purposes and does not constitute an offer to sell or advertise real estate outside the states in which broker or agent licensed. The information presented has been obtained from sources deemed to be reliable, but is not guaranteed or warranted by the agen