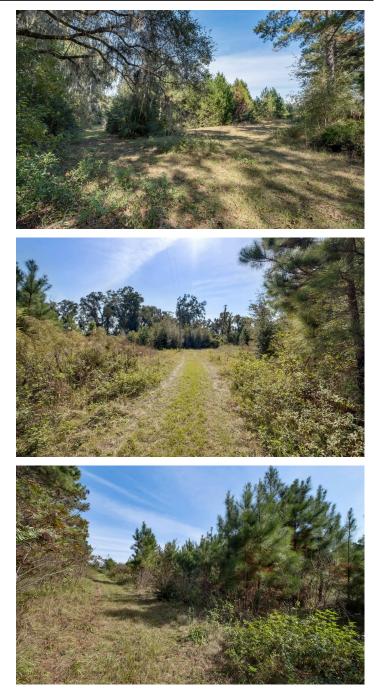

## **PROPERTY DESCRIPTION**

50.04 acres located off Little Cat rd in beautiful Madison, FL!! This diverse tract would be a great fit for those looking for an affordable hunting tract or that secluded homesite you've always wanted! Featuring mature pine, oak hammock and cypress bottom this parcel offers optimal habitat for wildlife. There are 2 storage sheds/cabins already built onsite with a good road system throughout! This property borders large acreage tracts including a 900+ acre plantation adding to the seclusion and hunting opportunities. This tract is a flag lot that accesses off a paved highway! Call or text Ben Jones @ 850-673-7888 for more information!!