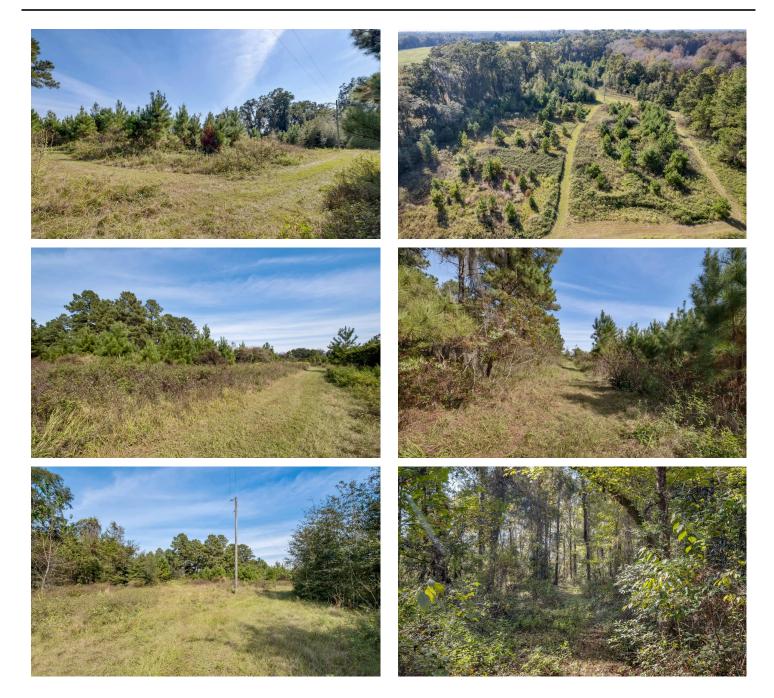

23607/





### **MORE INFO ONLINE:**

## **PROPERTY DESCRIPTION**

50.04 acres located off Little Cat rd in beautiful Madison, FL!! This diverse tract would be a great fit for those looking for an affordable hunting tract or that secluded homesite you've always wanted! Featuring mature pine, oak hammock and cypress bottom this parcel offers optimal habitat for wildlife. There are 2 storage sheds/cabins already built onsite with a good road system throughout! This property borders large acreage tracts including a 900+ acre plantation adding to the seclusion and hunting opportunities. This tract is a flag lot that accesses off a paved highway! Call or text Ben Jones @ 850-673-7888 for more information!!



### **MORE INFO ONLINE:**

### Little Cat Hunting Camp Madison, FL / Madison County





### **MORE INFO ONLINE:**





### MORE INFO ONLINE:

Page 5

# **Aerial Maps**





### **MORE INFO ONLINE:**

## LISTING REPRESENTATIVE

For more information contact:



## Representative

Ben Jones

**Mobile** (850) 673-7888

**Office** (850) 973-2200

**Email** benj@mossyoakproperties.com

**Address** 145 NW Cantey Avenue

**City / State / Zip** Madison, FL 32340

## <u>NOTES</u>



### **MORE INFO ONLINE:**

| <br> | <br> |  |
|------|------|--|
|      |      |  |
|      |      |  |
|      |      |  |



### **MORE INFO ONLINE:**

## **DISCLAIMERS**

Information in this brochure is provided solely for information purposes and does not constitute an offer to sell or advertise real estate outside the states in which broker or agent licensed. The information presented has been obtain