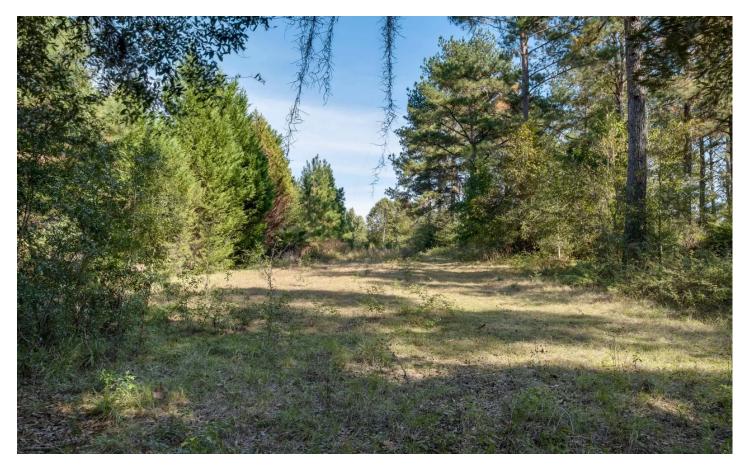

## **PROPERTY DESCRIPTION**

50.04 acres located off Little Cat rd in beautiful Madison, FL!! This diverse tract would be a great fit for those looking for an affordable hunting tract or that secluded homesite you've always wanted! Featuring mature pine, oak hammock and cypress bottom this parcel offers optimal habitat for wildlife. There are 2 storage sheds/cabins already built onsite with a good road system throughout! This property borders large acreage tracts including a 900+ acre plantation adding to the seclusion and hunting opportunities. This tract is a flag lot that accesses off a paved highway! Call or text Ben Jones @ 850-673-7888 for more information!!