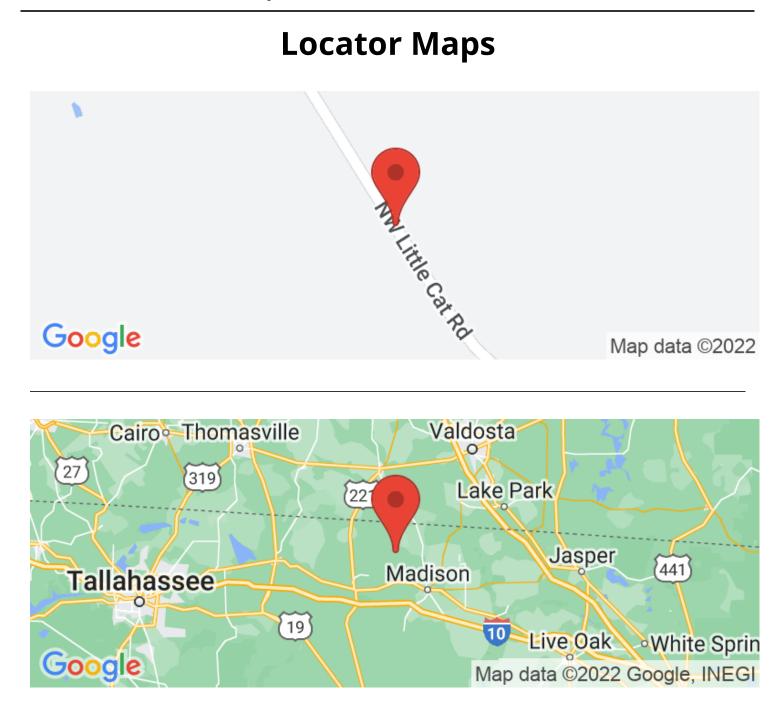

### Little Cat Hunting Camp Madison, FL / Madison County

## **SUMMARY**

**Address** Vacant NW Little Cat Rd

**City, State Zip** Madison, FL 32340

**County** Madison County

**Type** Recreational Land, Hunting Land, Residential Property

Latitude / Longitude 30.5619839 / -83.5107099