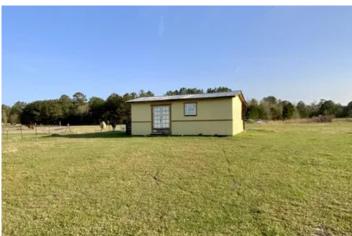

#### **Dwelling Square Feet**

924

#### **Bedrooms / Bathrooms**

3/2

• OWNER FINANCING AVAILABLE! 50% Down, 8% Interest and Negotiable Amitization

Property Details:

65+ acres of land
Planted Pines
2016 3-bedroom, 2-bath single-wide home
Completely fenced/cross-fenced
Tillable ground for farming
Multiple outbuildings for storage or workspaces
Private location for peace and seclusion
Great hunting potential
Wildlife: Whitetail, hogs, turkey, small game
Multiple home sites for future development
Beautiful views