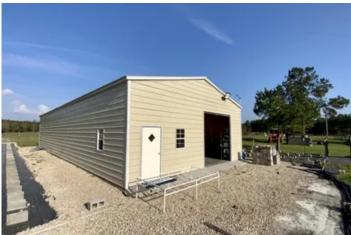

• OWNER FINANCING AVAILABLE! 50% Down, 8% Interest and Negotiable Amitization

Property Details:

65+ acres of land
Planted Pines
2016 3-bedroom, 2-bath single-wide home
Completely fenced/cross-fenced
Tillable ground for farming
Multiple outbuildings for storage or workspaces
Private location for peace and seclusion
Great hunting potential
Wildlife: Whitetail, hogs, turkey, small game
Multiple home sites for future development
Beautiful views