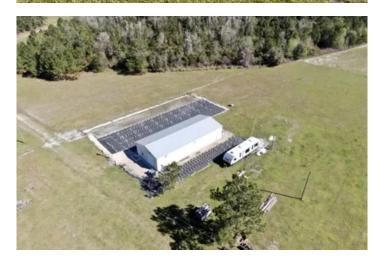

#### **PROPERTY DESCRIPTION**

Turnkey Farm for Sale in Lamont, FL!

Rare chance to own a fully turn-key indoor/outdoor farm operation only 35 miles from Tallahassee, FL. This farm offers a great location within a short drive to many of North Florida's natural wonders including springs, lakes, and multiple rivers!

• OWNER FINANCING AVAILABLE! 50% Down, 8% Interest and Negotiable Amitization

Property Details:

65+ acres of land
Planted Pines
2016 3-bedroom, 2-bath single-wide home
Completely fenced/cross-fenced
Tillable ground for farming
Multiple outbuildings for storage or workspaces
Private location for peace and seclusion
Great hunting potential
Wildlife: Whitetail, hogs, turkey, small game
Multiple home sites for future development
Beautiful views