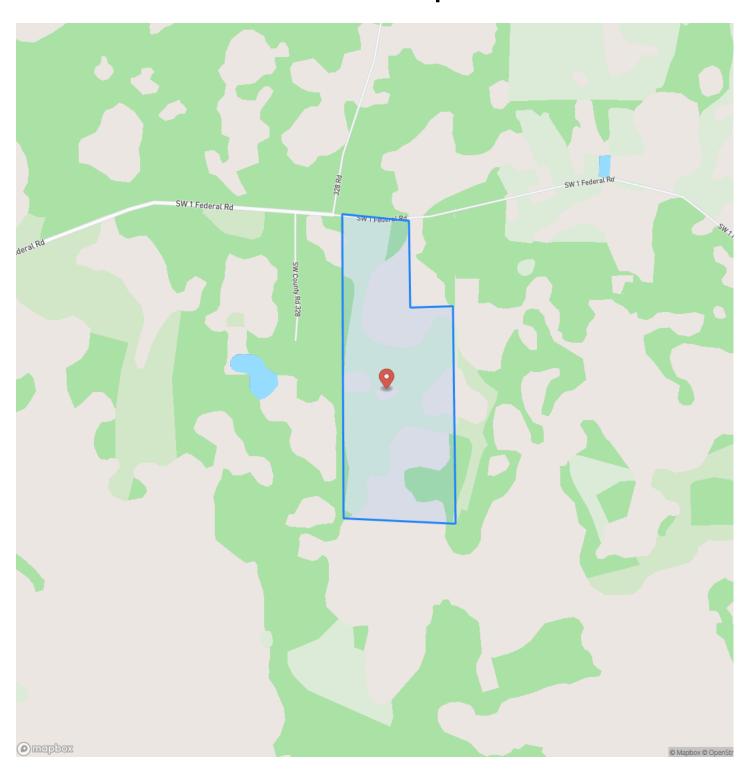

les from Tallahassee, FL. This farm offers a great location within a short drive to many of North Florida's natural wonders including springs, lakes, and multiple rivers!

• OWNER FINANCING AVAILABLE! 50% Down, 8% Interest and Negotiable Amitization

Property Details:

65+ acres of land
Planted Pines
2016 3-bedroom, 2-bath single-wide home
Completely fenced/cross-fenced
Tillable ground for farming
Multiple outbuildings for storage or workspaces
Private location for peace and seclusion
Great hunting potential
Wildlife: Whitetail, hogs, turkey, small game
Multiple home sites for future development
Beautiful views

This property is perfect for anyone looking for a peaceful, nature-filled lifestyle while still being close to all the amenities of Tallahassee!















## **Locator Map**





## **Locator Map**





# **Satellite Map**





# LISTING REPRESENTATIVE For more information contact:



Representative

Ben Jones

Mobile

(850) 673-7888

Office

(850) 973-2200

Email

benj@mossyoakproperties.com

Address

145 NW Cantey Avenue

City / State / Zip

| <u>NOTES</u> |  |  |
|--------------|--|--|
|              |  |  |
|              |  |  |
|              |  |  |
|              |  |  |
|              |  |  |
|              |  |  |
|              |  |  |
|              |  |  |
|              |  |  |
|              |  |  |
|              |  |  |
|              |  |  |
|              |  |  |



| <u>NOTES</u> |  |
|--------------|--|
|              |  |
|              |  |
|              |  |
|              |  |
|              |  |
|              |  |
|              |  |