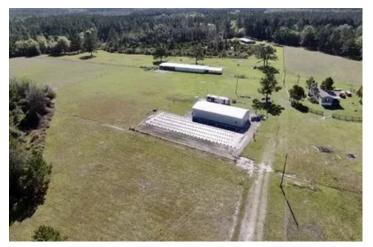

#### **PROPERTY DESCRIPTION**

Turnkey Farm for Sale in Lamont, FL!

Rare chance to own a fully turn-key indoor/outdoor farm operation only 35 miles from Tallahassee, FL. This farm offers a great location within a short drive to many of North Florida's natural wonders including springs, lakes, and multiple rivers!

• OWNER FINANCING AVAILABLE! 50% Down, 8% Interest and Negotiable Amitization

Property Details:

65+ acres of land
Planted Pines
2016 3-bedroom, 2-bath single-wide home
Completely fenced/cross-fenced
Tillable ground for farming
Multiple outbuildings for storage or workspaces
Private location for peace and seclusion
Great hunting potential
Wildlife: Whitetail, hogs, turkey, small game
Multiple home sites for future development
Beautiful views