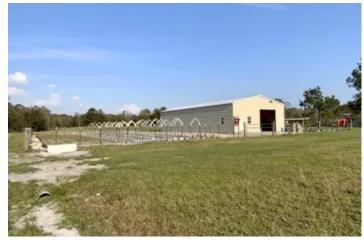

• OWNER FINANCING AVAILABLE! 50% Down, 8% Interest and Negotiable Amitization

Property Details:

65+ acres of land
Planted Pines
2016 3-bedroom, 2-bath single-wide home
Completely fenced/cross-fenced
Tillable ground for farming
Multiple outbuildings for storage or workspaces
Private location for peace and seclusion
Great hunting potential
Wildlife: Whitetail, hogs, turkey, small game
Multiple home sites for future development
Beautiful views