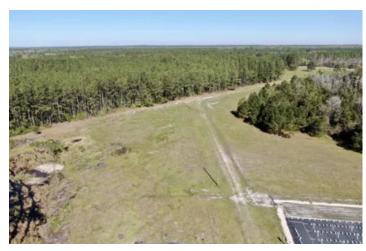

#### **PROPERTY DESCRIPTION**

Turnkey Farm for Sale in Lamont, FL!

Rare chance to own a fully turn-key indoor/outdoor farm operation only 35 miles from Tallahassee, FL. This farm offers a great location within a short drive to many of North Florida's natural wonders including springs, lakes, and multiple rivers!

• OWNER FINANCING AVAILABLE! 50% Down, 8% Interest and Negotiable Amitization

Property Details:

65+ acres of land
Planted Pines
2016 3-bedroom, 2-bath single-wide home
Completely fenced/cross-fenced
Tillable ground for farming
Multiple outbuildings for storage or workspaces
Private location for peace and seclusion
Great hunting potential
Wildlife: Whitetail, hogs, turkey, small game
Multiple home sites for future development
Beautiful views