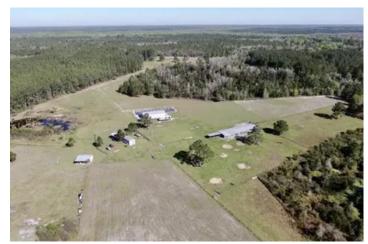

#### **PROPERTY DESCRIPTION**

Turnkey Farm for Sale in Lamont, FL!

Rare chance to own a fully turn-key indoor/outdoor farm operation only 35 miles from Tallahassee, FL. This farm offers a great location within a short drive to many of North Florida's natural wonders including springs, lakes, and multiple rivers!

• OWNER FINANCING AVAILABLE! 50% Down, 8% Interest and Negotiable Amitization

Property Details:

65+ acres of land
Planted Pines
2016 3-bedroom, 2-bath single-wide home
Completely fenced/cross-fenced
Tillable ground for farming
Multiple outbuildings for storage or workspaces
Private location for peace and seclusion
Great hunting potential
Wildlife: Whitetail, hogs, turkey, small game
Multiple home sites for future development
Beautiful views