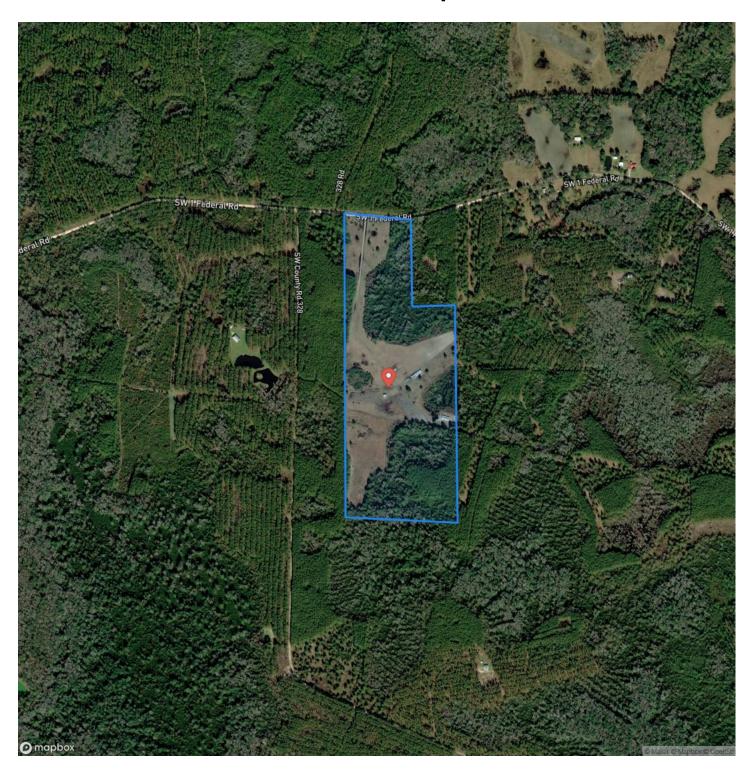

t location within a short drive to many of North Florida's natural wonders including springs, lakes, and multiple rivers!

• OWNER FINANCING AVAILABLE! 50% Down, 8% Interest and Negotiable Amitization

Property Details:

65+ acres of land
Planted Pines
2016 3-bedroom, 2-bath single-wide home
Completely fenced/cross-fenced
Tillable ground for farming
Multiple outbuildings for storage or workspaces
Private location for peace and seclusion
Great hunting potential
Wildlife: Whitetail, hogs, turkey, small game
Multiple home sites for future development
Beautiful views

This property is perfect for anyone looking for a peaceful, nature-filled lifestyle while still being close to all the amenities of Tallahassee!















## **Locator Map**





## **Locator Map**





# **Satellite Map**





# LISTING REPRESENTATIVE For more information contact:



Representative

Ben Jones

Mobile

(850) 673-7888

Office

(850) 973-2200

Email

benj@mossyoakproperties.com

Address

145 NW Cantey Avenue

City / State / Zip

| <u>NOTES</u> |  |  |
|--------------|--|--|
|              |  |  |
|              |  |  |
|              |  |  |
|              |  |  |
|              |  |  |
|              |  |  |
|              |  |  |
|              |  |  |
|              |  |  |
|              |  |  |
|              |  |  |
|              |  |  |
|              |  |  |



| <u>NOTES</u> |  |
|--------------|--|
|              |  |
|              |  |
|              |  |
|              |  |
|              |  |
|              |  |
|              |  |
|              |  |
|              |  |
|