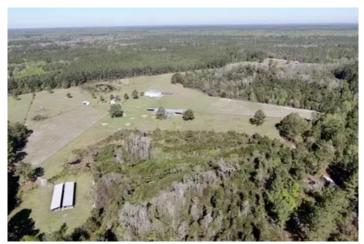

#### **PROPERTY DESCRIPTION**

Turnkey Farm for Sale in Lamont, FL!

Rare chance to own a fully turn-key indoor/outdoor farm operation only 35 miles from Tallahassee, FL. This farm offers a great location within a short drive to many of North Florida's natural wonders including springs, lakes, and multiple rivers!

• OWNER FINANCING AVAILABLE! 50% Down, 8% Interest and Negotiable Amitization

Property Details:

65+ acres of land
Planted Pines
2016 3-bedroom, 2-bath single-wide home
Completely fenced/cross-fenced
Tillable ground for farming
Multiple outbuildings for storage or workspaces
Private location for peace and seclusion
Great hunting potential
Wildlife: Whitetail, hogs, turkey, small game
Multiple home sites for future development
Beautiful views