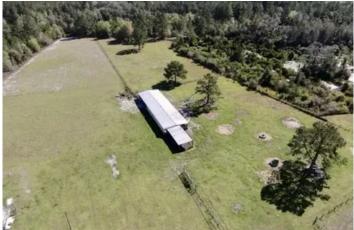

#### **PROPERTY DESCRIPTION**

Turnkey Farm for Sale in Lamont, FL!

Rare chance to own a fully turn-key indoor/outdoor farm operation only 35 miles from Tallahassee, FL. This farm offers a great location within a short drive to many of North Florida's natural wonders including springs, lakes, and multiple rivers!

• OWNER FINANCING AVAILABLE! 50% Down, 8% Interest and Negotiable Amitization

Property Details:

65+ acres of land
Planted Pines
2016 3-bedroom, 2-bath single-wide home
Completely fenced/cross-fenced
Tillable ground for farming
Multiple outbuildings for storage or workspaces
Private location for peace and seclusion
Great hunting potential
Wildlife: Whitetail, hogs, turkey, small game
Multiple home sites for future development
Beautiful views