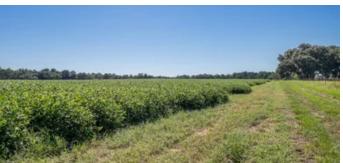

## **PROPERTY DESCRIPTION**

This 190 acre farm located off US 221 in Greenville, FL is currently in soybean production and pasture!! Featuring rolling hills, 2 stocked fish ponds, fenced and cross fenced pasture and breathtaking views! Located just 4 miles S of Interstate 10 with 20 minute drives to both Madison, FL and Perry, FL this tract gives a secluded country feel with access to quick access to amenities! This farm's history is deep rooted in farming and is known to have stellar whitetail, dove and hog hunting! You won't have to look hard to find that dream homesite you've always wanted with mature oaks, ponds and panoramic views offered on this diverse property! There is a family cemetery located onsite that will not be conveyed. Call or text Ben Jones @ 850-673-7888 to schedule your appointment!!