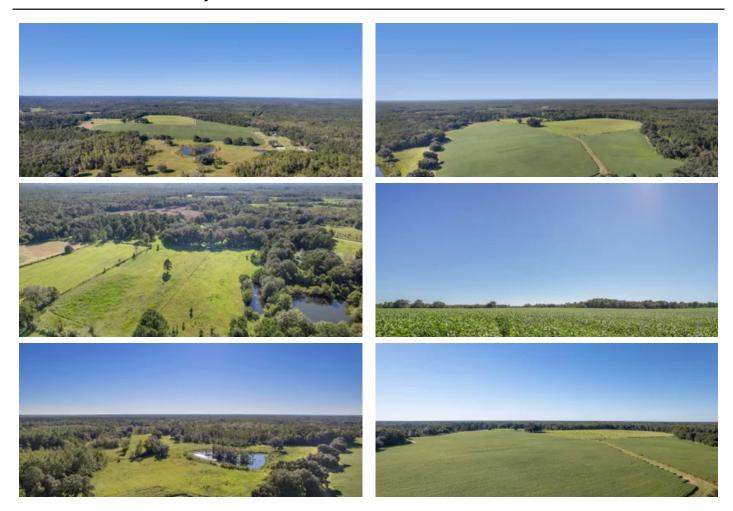

## **PROPERTY DESCRIPTION**

This 190 acre farm located off US 221 in Greenville, FL is currently in soybean production and pasture!! Featuring rolling hills, 2 stocked fish ponds, fenced and cross fenced pasture and breathtaking views! Located just 4 miles S of Interstate 10 with 20 minute drives to both Madison, FL and Perry, FL this tract gives a secluded country feel with access to quick access to amenities! This farm's history is deep rooted in farming and is known to have stellar whitetail, dove and hog hunting! You won't have to look hard to find that dream homesite you've always wanted with mature oaks, ponds and panoramic views offered on this diverse property! There is a family cemetery located onsite that will not be conveyed. Call or text Ben Jones @ 850-673-7888 to schedule your appointment!!