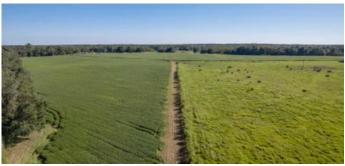

## **PROPERTY DESCRIPTION**

This 190 acre farm located off US 221 in Greenville, FL is currently in soybean production and pasture!! Featuring rolling hills, 2 stocked fish ponds, fenced and cross fenced pasture and breathtaking views! Located just 4 miles S of Interstate 10 with 20 minute drives to both Madison, FL and Perry, FL this tract gives a secluded country feel with access to quick access to amenities! This farm's history is deep rooted in farming and is known to have stellar whitetail, dove and hog hunting! You won't have to look hard to find that dream homesite you've always wanted with mature oaks, ponds and panoramic views offered on this diverse property! There is a family cemetery located onsite that will not be conveyed. Call or text Ben Jones @ 850-673-7888 to schedule your appointment!!