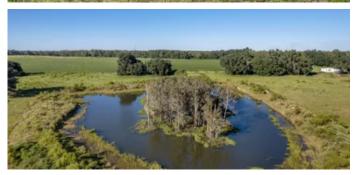

## **PROPERTY DESCRIPTION**

This 190 acre farm located off US 221 in Greenville, FL is currently in soybean production and pasture!! Featuring rolling hills, 2 stocked fish ponds, fenced and cross fenced pasture and breathtaking views! Located just 4 miles S of Interstate 10 with 20 minute drives to both Madison, FL and Perry, FL this tract gives a secluded country feel with access to quick access to amenities! This farm's history is deep rooted in farming and is known to have stellar whitetail, dove and hog hunting! You won't have to look hard to find that dream homesite you've always wanted with mature oaks, ponds and panoramic views offered on this diverse property! There is a family cemetery located onsite that will not be conveyed. Call or text Ben Jones @ 850-673-7888 to schedule your appointment!!