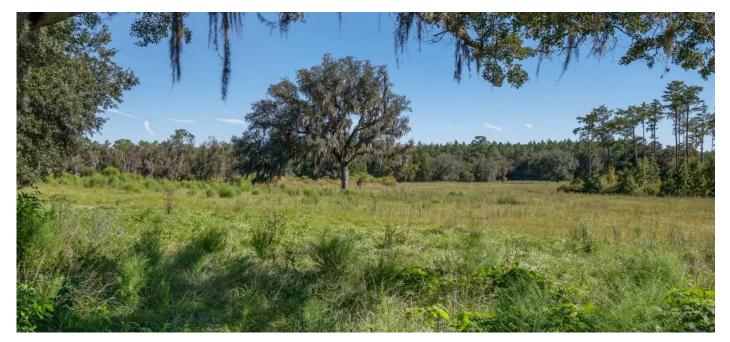

## **PROPERTY DESCRIPTION**

This 190 acre farm located off US 221 in Greenville, FL is currently in soybean production and pasture!! Featuring rolling hills, 2 stocked fish ponds, fenced and cross fenced pasture and breathtaking views! Located just 4 miles S of Interstate 10 with 20 minute drives to both Madison, FL and Perry, FL this tract gives a secluded country feel with access to quick access to amenities! This farm's history is deep rooted in farming and is known to have stellar whitetail, dove and hog hunting! You won't have to look hard to find that dream homesite you've always wanted with mature oaks, ponds and panoramic views offered on this diverse property! There is a family cemetery located onsite that will not be conveyed. Call or text Ben Jones @ 850-673-7888 to schedule your appointment!!