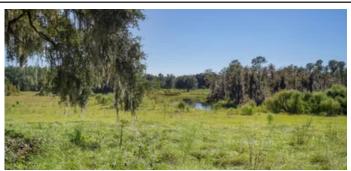

## **PROPERTY DESCRIPTION**

This 190 acre farm located off US 221 in Greenville, FL is currently in soybean production and pasture!! Featuring rolling hills, 2 stocked fish ponds, fenced and cross fenced pasture and breathtaking views! Located just 4 miles S of Interstate 10 with 20 minute drives to both Madison, FL and Perry, FL this tract gives a secluded country feel with access to quick access to amenities! This farm's history is deep rooted in farming and is known to have stellar whitetail, dove and hog hunting! You won't have to look hard to find that dream homesite you've always wanted with mature oaks, ponds and panoramic views offered on this diverse property! There is a family cemetery located onsite that will not be conveyed. Call or text Ben Jones @ 850-673-7888 to schedule your appointment!!