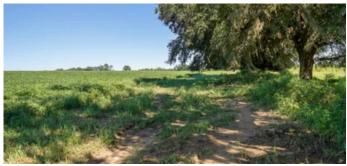

## **PROPERTY DESCRIPTION**

This 190 acre farm located off US 221 in Greenville, FL is currently in soybean production and pasture!! Featuring rolling hills, 2 stocked fish ponds, fenced and cross fenced pasture and breathtaking views! Located just 4 miles S of Interstate 10 with 20 minute drives to both Madison, FL and Perry, FL this tract gives a secluded country feel with access to quick access to amenities! This farm's history is deep rooted in farming and is known to have stellar whitetail, dove and hog hunting! You won't have to look hard to find that dream homesite you've always wanted with mature oaks, ponds and panoramic views offered on this diverse property! There is a family cemetery located onsite that will not be conveyed. Call or text Ben Jones @ 850-673-7888 to schedule your appointment!!