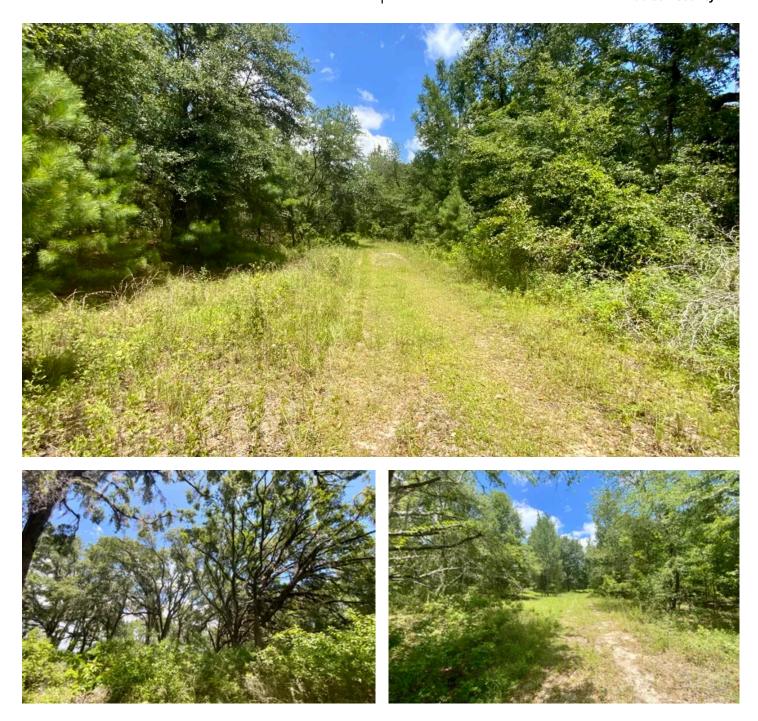

## PROPERTY DESCRIPTION

Discover this expansive 36-acre property, conveniently located just 6 miles from Madison, FL, and 25 miles from Valdosta, GA. Offering privacy and abundant natural beauty, this land is perfect for outdoor enthusiasts and those seeking a peaceful retreat.

Key Features:

- Location: Only 6 miles from Madison, FL, and a short 25-mile drive to Valdosta, GA.
- Acreage: 36 acres of versatile land, ideal for various uses including recreation, farming, or building your dream home.
- Utilities Ready: The property is equipped with well, septic, and power already installed, saving you time and effort.
- Hunting Opportunities: Excellent hunting potential with abundant wildlife in a secluded setting.
- Existing Structure: A storm-damaged singlewide is on-site, which could be renovated or removed to make way for new construction.