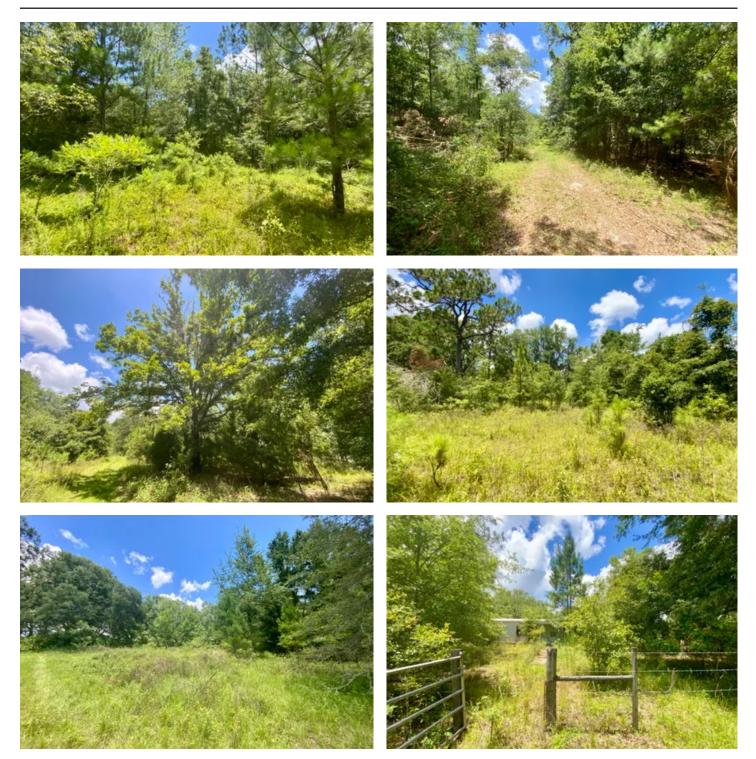

## PROPERTY DESCRIPTION

Discover this expansive 36-acre property, conveniently located just 6 miles from Madison, FL, and 25 miles from Valdosta, GA. Offering privacy and abundant natural beauty, this land is perfect for outdoor enthusiasts and those seeking a peaceful retreat.

Key Features:

- Location: Only 6 miles from Madison, FL, and a short 25-mile drive to Valdosta, GA.
- Acreage: 36 acres of versatile land, ideal for various uses including recreation, farming, or building your dream home.
- Utilities Ready: The property is equipped with well, septic, and power already installed, saving you time and effort.
- Hunting Opportunities: Excellent hunting potential with abundant wildlife in a secluded setting.
- Existing Structure: A storm-damaged singlewide is on-site, which could be renovated or removed to make way for new construction.