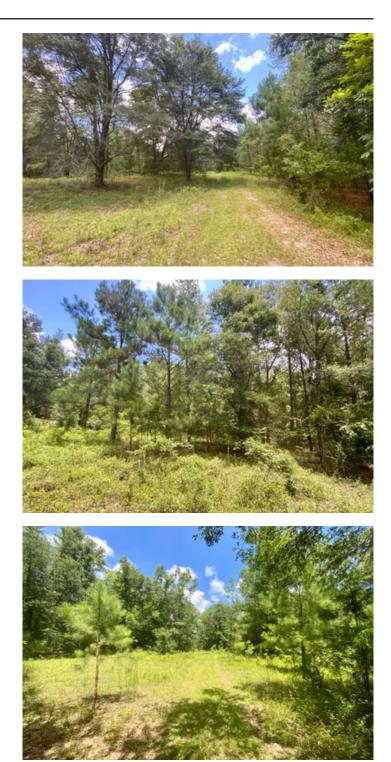

## PROPERTY DESCRIPTION

Discover this expansive 36-acre property, conveniently located just 6 miles from Madison, FL, and 25 miles from Valdosta, GA. Offering privacy and abundant natural beauty, this land is perfect for outdoor enthusiasts and those seeking a peaceful retreat.

Key Features:

- Location: Only 6 miles from Madison, FL, and a short 25-mile drive to Valdosta, GA.
- Acreage: 36 acres of versatile land, ideal for various uses including recreation, farming, or building your dream home.
- Utilities Ready: The property is equipped with well, septic, and power already installed, saving you time and effort.
- Hunting Opportunities: Excellent hunting potential with abundant wildlife in a secluded setting.
- Existing Structure: A storm-damaged singlewide is on-site, which could be renovated or removed to make way for new construction.