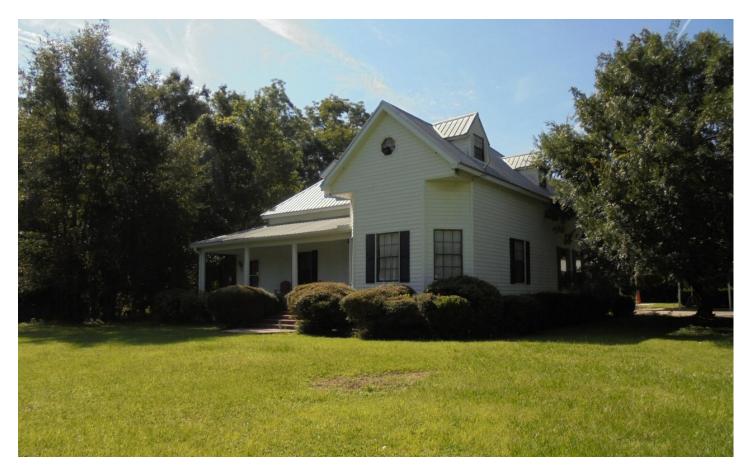

## **PROPERTY DESCRIPTION**

Welcome home! This home on almost five acres has a front porch and sunroom that may be calling your name. Located on a paved road close to town, the home boasts high ceilings, lots of natural light, a large kitchen with island workspace, laundry with half-bath, and a master suite on the ground floor. There are multiple large living areas on the ground floor and an additional 3 bedrooms and 2 baths upstairs. Another room upstairs can be used for hobbies, home office, or a study. The detached carport includes another enclosed workspace. The home has updated electrical wiring and plumbing.