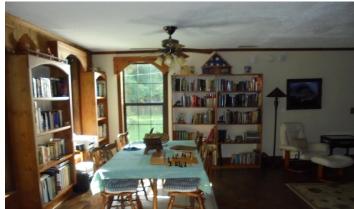

## **PROPERTY DESCRIPTION**

Welcome home! This home on almost five acres has a front porch and sunroom that may be calling your name. Located on a paved road close to town, the home boasts high ceilings, lots of natural light, a large kitchen with island workspace, laundry with half-bath, and a master suite on the ground floor. There are multiple large living areas on the ground floor and an additional 3 bedrooms and 2 baths upstairs. Another room upstairs can be used for hobbies, home office, or a study. The detached carport includes another enclosed workspace. The home has updated electrical wiring and plumbing.