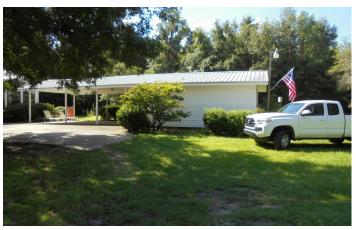

## **PROPERTY DESCRIPTION**

Welcome home! This home on almost five acres has a front porch and sunroom that may be calling your name. Located on a paved road close to town, the home boasts high ceilings, lots of natural light, a large kitchen with island workspace, laundry with half-bath, and a master suite on the ground floor. There are multiple large living areas on the ground floor and an additional 3 bedrooms and 2 baths upstairs. Another room upstairs can be used for hobbies, home office, or a study. The detached carport includes another enclosed workspace. The home has updated electrical wiring and plumbing.