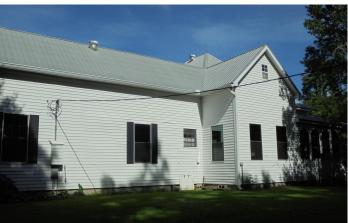

## **PROPERTY DESCRIPTION**

Welcome home! This home on almost five acres has a front porch and sunroom that may be calling your name. Located on a paved road close to town, the home boasts high ceilings, lots of natural light, a large kitchen with island workspace, laundry with half-bath, and a master suite on the ground floor. There are multiple large living areas on the ground floor and an additional 3 bedrooms and 2 baths upstairs. Another room upstairs can be used for hobbies, home office, or a study. The detached carport includes another enclosed workspace. The home has updated electrical wiring and plumbing.