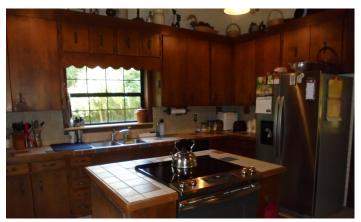

## **PROPERTY DESCRIPTION**

Welcome home! This home on almost five acres has a front porch and sunroom that may be calling your name. Located on a paved road close to town, the home boasts high ceilings, lots of natural light, a large kitchen with island workspace, laundry with half-bath, and a master suite on the ground floor. There are multiple large living areas on the ground floor and an additional 3 bedrooms and 2 baths upstairs. Another room upstairs can be used for hobbies, home office, or a study. The detached carport includes another enclosed workspace. The home has updated electrical wiring and plumbing.