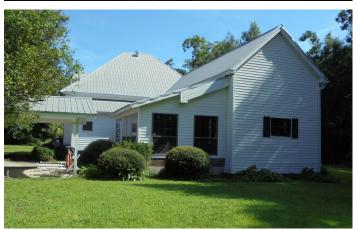

## **PROPERTY DESCRIPTION**

Welcome home! This home on almost five acres has a front porch and sunroom that may be calling your name. Located on a paved road close to town, the home boasts high ceilings, lots of natural light, a large kitchen with island workspace, laundry with half-bath, and a master suite on the ground floor. There are multiple large living areas on the ground floor and an additional 3 bedrooms and 2 baths upstairs. Another room upstairs can be used for hobbies, home office, or a study. The detached carport includes another enclosed workspace. The home has updated electrical wiring and plumbing.