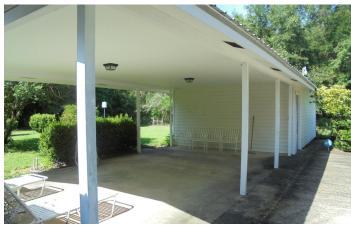

## **PROPERTY DESCRIPTION**

Welcome home! This home on almost five acres has a front porch and sunroom that may be calling your name. Located on a paved road close to town, the home boasts high ceilings, lots of natural light, a large kitchen with island workspace, laundry with half-bath, and a master suite on the ground floor. There are multiple large living areas on the ground floor and an additional 3 bedrooms and 2 baths upstairs. Another room upstairs can be used for hobbies, home office, or a study. The detached carport includes another enclosed workspace. The home has updated electrical wiring and plumbing.