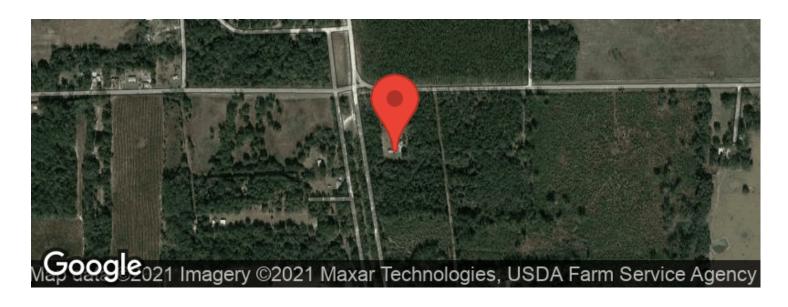

.mossyoakproperties.com/property/bi llups-suwannee-florida/21701/









## **PROPERTY DESCRIPTION**

Welcome home! This home on almost five acres has a front porch and sunroom that may be calling your name. Located on a paved road close to town, the home boasts high ceilings, lots of natural light, a large kitchen with island workspace, laundry with half-bath, and a master suite on the ground floor. There are multiple large living areas on the ground floor and an additional 3 bedrooms and 2 baths upstairs. Another room upstairs can be used for hobbies, home office, or a study. The detached carport includes another enclosed workspace. The home has updated electrical wiring and plumbing.



# Billups Live Oak, FL / Suwannee County













# **Locator Maps**







# **Aerial Maps**







## LISTING REPRESENTATIVE

For more information contact:



#### Representative

**David Reaves** 

#### Mobile

(386) 647-7539

#### Office

(386) 647-7539

#### **Email**

davidr@mossyoakproperties.com

#### **Address**

145 NW Cantey Avenue

### City / State / Zip

Madison, FL 32340

| <b>NOTES</b> |  |  |  |
|--------------|--|--|--|
|              |  |  |  |
|              |  |  |  |
|              |  |  |  |
|              |  |  |  |
|              |  |  |  |
|              |  |  |  |
|              |  |  |  |
|              |  |  |  |



| <del></del> |   |          |          |   |
|-------------|---|----------|----------|---|
|             |   |          |          |   |
|             |   |          |          |   |
|             |   |          |          |   |
|