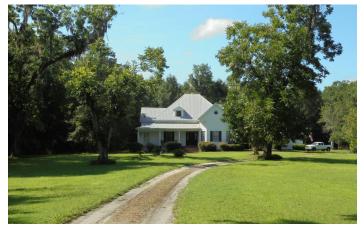

## **PROPERTY DESCRIPTION**

Welcome home! This home on almost five acres has a front porch and sunroom that may be calling your name. Located on a paved road close to town, the home boasts high ceilings, lots of natural light, a large kitchen with island workspace, laundry with half-bath, and a master suite on the ground floor. There are multiple large living areas on the ground floor and an additional 3 bedrooms and 2 baths upstairs. Another room upstairs can be used for hobbies, home office, or a study. The detached carport includes another enclosed workspace. The home has updated electrical wiring and plumbing.