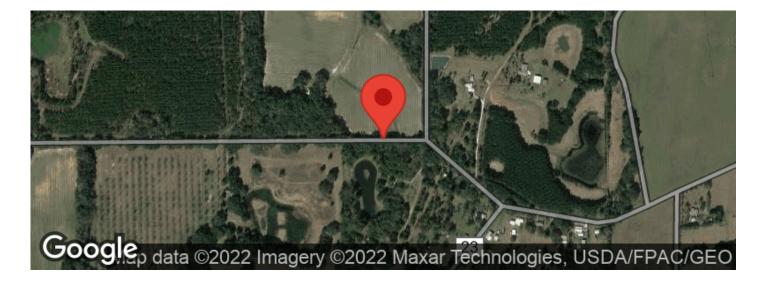

# **Aerial Maps**

## **PROPERTY DESCRIPTION**

Beautiful 6+ acre lot, cleared and ready to build. Build to suit, mobile homes allowed! Stunning views!!!! Use neighbor's address 374 NW Copperhead Way, Madison FL for GPS.