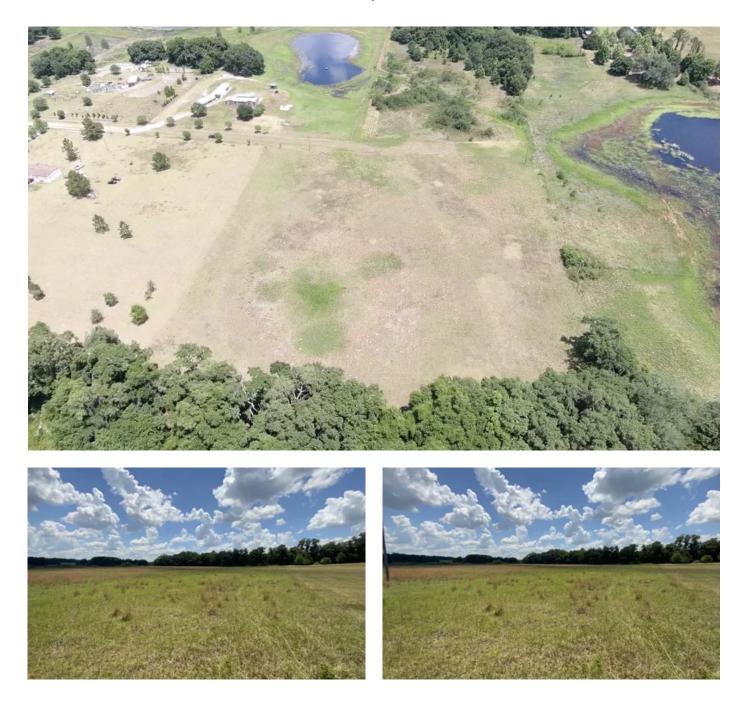

## **PROPERTY DESCRIPTION**

Beautiful 6+ acre lot, cleared and ready to build. Build to suit, mobile homes allowed! Stunning views!!!! Use neighbor's address 374 NW Copperhead Way, Madison FL for GPS.

## **SUMMARY**

Address Vacant NW St. Thomas Church Road

**City, State Zip** Madison, FL 32340

**County** Madison County

**Type** Recreational Land, Horse Property

Latitude / Longitude 30.523395 / -83.44077

**Acreage** 6.840

**Price** \$35,000