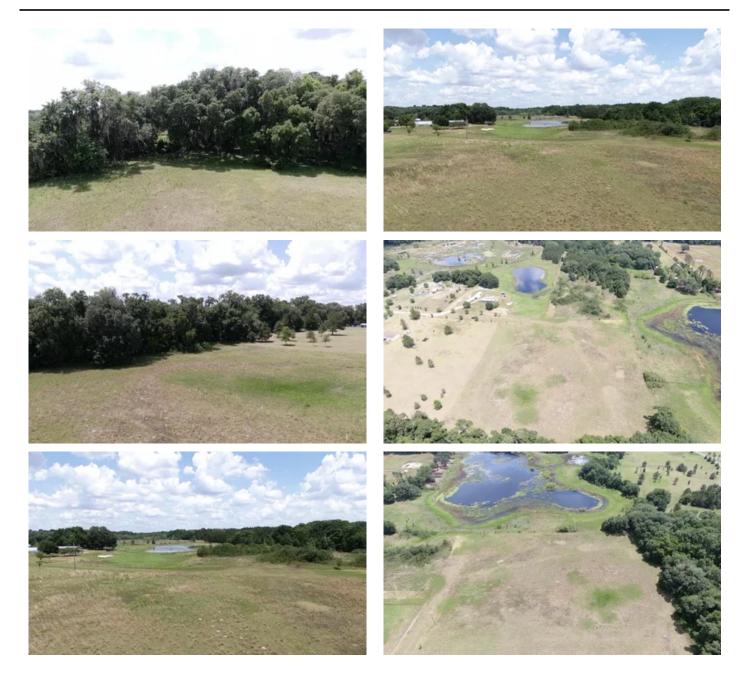

## **PROPERTY DESCRIPTION**

Beautiful 6+ acre lot, cleared and ready to build. Build to suit, mobile homes allowed! Stunning views!!!! Use neighbor's address 374 NW Copperhead Way, Madison FL for GPS.