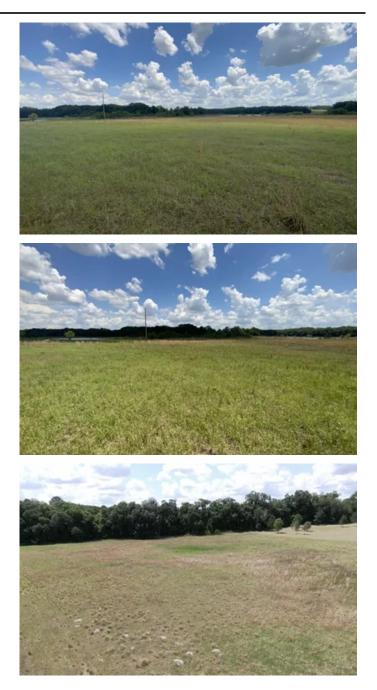

## **PROPERTY DESCRIPTION**

Beautiful 6+ acre lot, cleared and ready to build. Build to suit, mobile homes allowed! Stunning views!!!! Use neighbor's address 374 NW Copperhead Way, Madison FL for GPS.