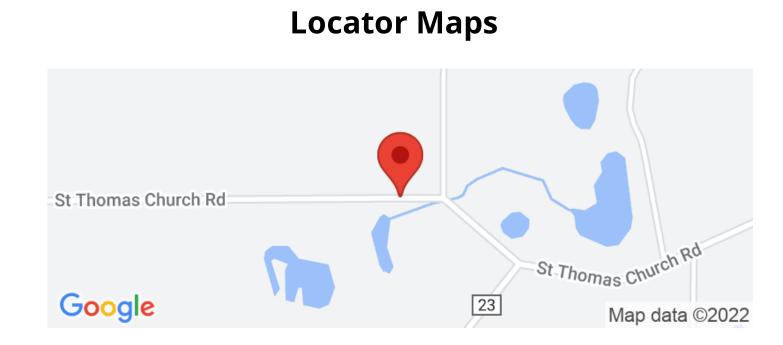

ARY**

Address Vacant NW St. Thomas Church Road

**City, State Zip** Madison, FL 32340

**County** Madison County

**Type** Recreational Land, Horse Property

Latitude / Longitude 30.523395 / -83.44077

**Acreage** 6.840

**Price** \$35,000

#### **Property Website**

https://www.mossyoakproperties.com/property/v acant-nw-st-thomas-church-road-madisonflorida/33935/





## **MORE INFO ONLINE:**

## **PROPERTY DESCRIPTION**

Beautiful 6+ acre lot, cleared and ready to build. Build to suit, mobile homes allowed! Stunning views!!!! Use neighbor's address 374 NW Copperhead Way, Madison FL for GPS.



#### **MORE INFO ONLINE:**

#### Vacant NW St. Thomas Church Road Madison, FL / Madison County





#### **MORE INFO ONLINE:**

#### Vacant NW St. Thomas Church Road Madison, FL / Madison County







## **MORE INFO ONLINE:**

# **Aerial Maps**







## **MORE INFO ONLINE:**

**LISTING REPRESENTATIVE** For more information contact:



**Representative** Jessica Groover

**Mobile** (850) 464-1303

**Email** jgroover@mossyoakproperties.com

**Address** 145 NW Cantey Avenue

**City / State / Zip** Madison, FL 32340

## <u>NOTES</u>



#### **MORE INFO ONLINE:**

## **NOTES**

| <br> | <br> |
|------|------|
|      |      |
|      |      |
|      |      |
|      |      |
|      |      |
| <br> | <br> |
|      |      |
| <br> |      |
|      |      |



#### **MORE INFO ONLINE:**

# **DISCLAIMERS**

Information in this brochure is provided solely for information purposes and does not constitute an offer to sell or advertise real estate outside the states in which broker or agent licen