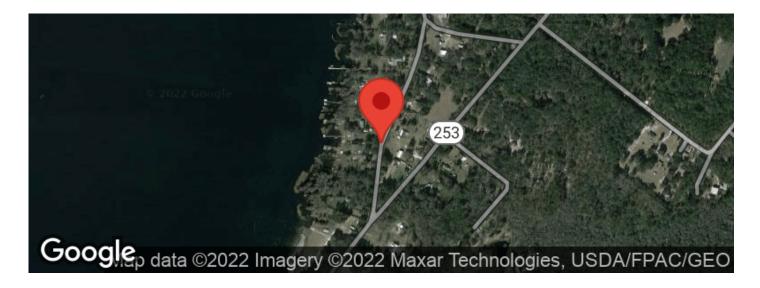

# **Aerial Maps**

## **PROPERTY DESCRIPTION**

Beautiful, turn key lot on Cherry Lake located in Northern Madison County. Featuring 180+ ft of lake frontage, this lot features 1.56 ready to build acres, as well as a dock.