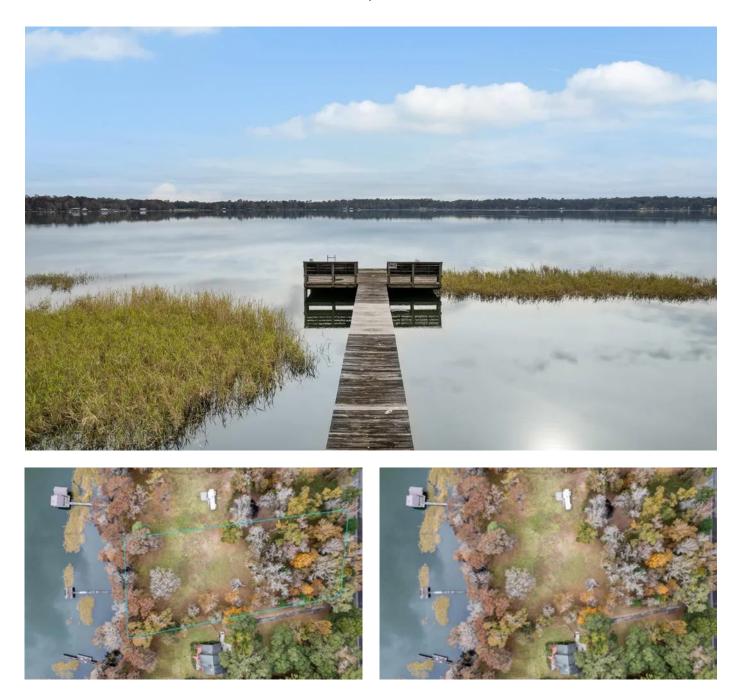

## **PROPERTY DESCRIPTION**

Beautiful, turn key lot on Cherry Lake located in Northern Madison County. Featuring 180+ ft of lake frontage, this lot features 1.56 ready to build acres, as well as a dock.