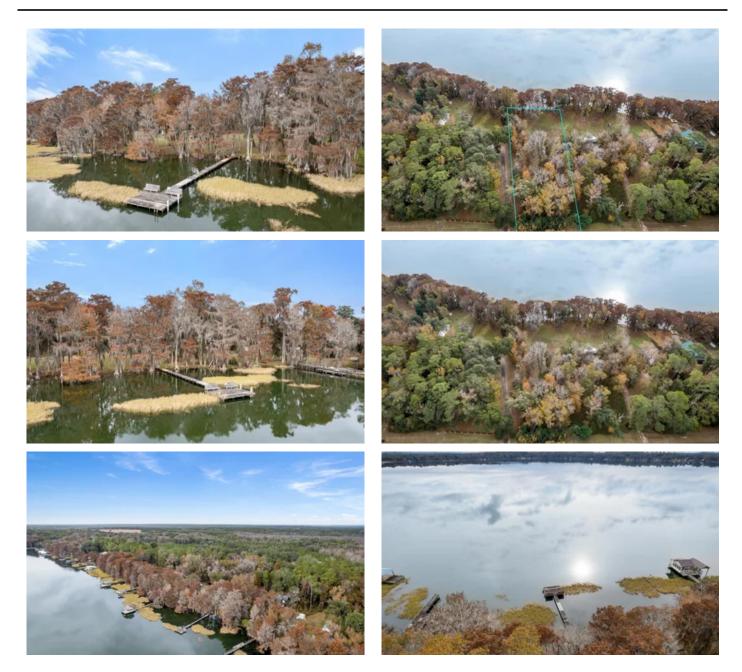

es Madison County





#### **MORE INFO ONLINE:**

#### Vacant NE Cherry Lake Circle Pinetta, FL / Madison County

### **SUMMARY**

Address Vacant NE Cherry Lake Circle

**City, State Zip** Pinetta, FL 32350

**County** Madison County

**Type** Lakefront, Lot

Latitude / Longitude 30.612794 / -83.40619

**Acreage** 1.560

**Price** \$249,000

#### **Property Website**

https://www.mossyoakproperties.com/property/v acant-ne-cherry-lake-circle-madison-florida/31169/





### **MORE INFO ONLINE:**

## **PROPERTY DESCRIPTION**

Beautiful, turn key lot on Cherry Lake located in Northern Madison County. Featuring 180+ ft of lake frontage, this lot features 1.56 ready to build acres, as well as a dock.



#### **MORE INFO ONLINE:**

#### Vacant NE Cherry Lake Circle Pinetta, FL / Madison County





#### MORE INFO ONLINE:

## **Locator Maps**







#### **MORE INFO ONLINE:**

# **Aerial Maps**







#### **MORE INFO ONLINE:**

**LISTING REPRESENTATIVE** For more information contact:



**Representative** Jessica Groover

**Mobile** (850) 464-1303

**Email** jgroover@mossyoakproperties.com

**Address** 145 NW Cantey Avenue

**City / State / Zip** Madison, FL 32340

## <u>NOTES</u>



#### **MORE INFO ONLINE:**

## **NOTES**

| <br> | <br> |
|------|------|
|      |      |
|      |      |
|      |      |
|      |      |
|      |      |
| <br> | <br> |
|      |      |
| <br> |      |
|      |      |



#### **MORE INFO ONLINE:**

## **DISCLAIMERS**

Information in this brochure is provided solely for information purposes and does not constitute an offer to sell or advertise real es