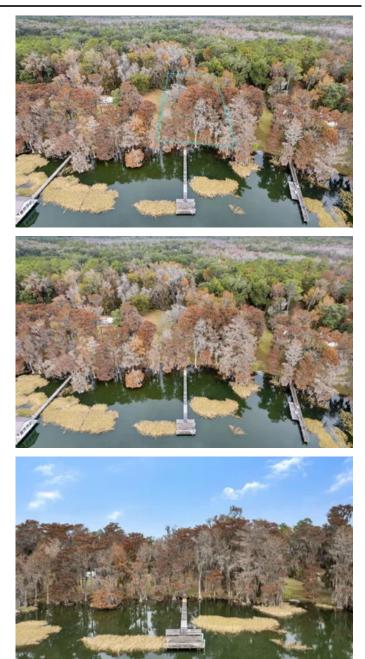

Vacant NE Cherry Lake Circle Vacant NE Cherry Lake Circle Pinetta, FL 32350

**\$249,000** 1.560± Acres Madison County





#### **MORE INFO ONLINE:**

#### Vacant NE Cherry Lake Circle Pinetta, FL / Madison County

### **SUMMARY**

Address Vacant NE Cherry Lake Circle

**City, State Zip** Pinetta, FL 32350

**County** Madison County

**Type** Lakefront, Lot

Latitude / Longitude 30.612794 / -83.40619

**Acreage** 1.560

**Price** \$249,000

#### **Property Website**

https://www.mossyoakproperties.com/property/v acant-ne-cherry-lake-circle-madison-florida/31169/





### **MORE INFO ONLINE:**

## **PROPERTY DESCRIPTION**

Beautiful, turn key lot on Cherry Lake located in Northern Madison County. Featuring 180+ ft of lake frontage, this lot features 1.56 ready to build acres, as well as a dock.



#### **MORE INFO ONLINE:**

#### Vacant NE Cherry Lake Circle Pinetta, FL / Madison County





#### MORE INFO ONLINE:

## **Locator Maps**







#### **MORE INFO ONLINE:**

# **Aerial Maps**







#### **MORE INFO ONLINE:**

**LISTING REPRESENTATIVE** For more information contact:



**Representative** Jessica Groover

**Mobile** (850) 464-1303

**Email** jgroover@mossyoakproperties.com

**Address** 145 NW Cantey Avenue

**City / State / Zip** Madison, FL 32340

## <u>NOTES</u>



#### **MORE INFO ONLINE:**

## **NOTES**

| <br> | <br> |
|------|------|