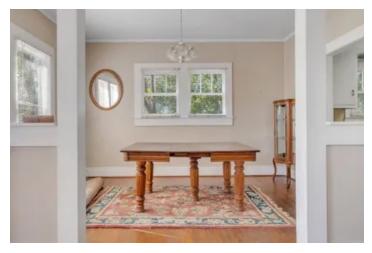

### **PROPERTY DESCRIPTION**

This charming historic cottage was built in 1939 and boasts a cozy living space of 1335 square feet. It is situated in the heart of downtown Madison, offering convenience and proximity to various shops and amenities, all within walking distance.

The cottage features features a brand new metal roof (2023) and newer HVAC system, ensuring durability and efficient climate control. The original hardwood floors add a touch of character and highlight the cottage's timeless beauty.

With two bedrooms and the option for a third, this cottage provides flexibility in its layout. There is a single bathroom, adding to the cottage's vintage appeal.

The property also includes a nice yard, perfect for outdoor activities and enjoying the pleasant surroundings. Additionally, the cottage has great curb appeal, giving it an inviting and attractive exterior that is sure to make a lasting impression.