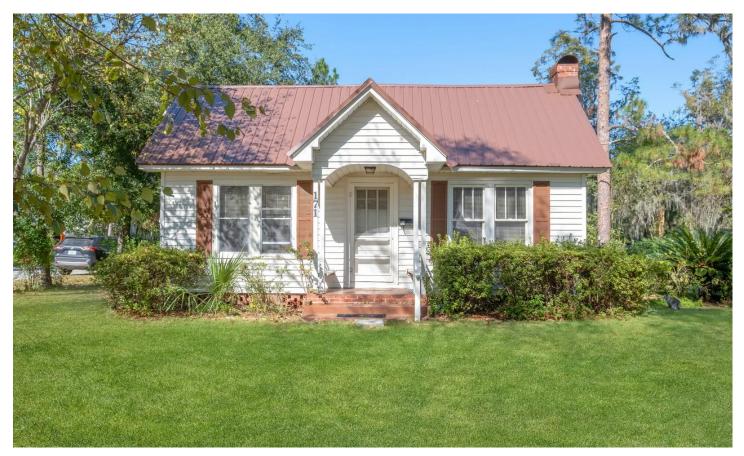

171 NE Livingston Street 171 NE Livingston Street Madison, FL 32340

\$169,900 0.240± Acres Madison County

### **PROPERTY DESCRIPTION**

This charming historic cottage was built in 1939 and boasts a cozy living space of 1335 square feet. It is situated in the heart of downtown Madison, offering convenience and proximity to various shops and amenities, all within walking distance.

The cottage features features a brand new metal roof (2023) and newer HVAC system, ensuring durability and efficient climate control. The original hardwood floors add a touch of character and highlight the cottage's timeless beauty.

With two bedrooms and the option for a third, this cottage provides flexibility in its layout. There is a single bathroom, adding to the cottage's vintage appeal.

The property also includes a nice yard, perfect for outdoor activities and enjoying the pleasant surroundings. Additionally, the cottage has great curb appeal, giving it an inviting and attractive exterior that is sure to make a lasting impression.