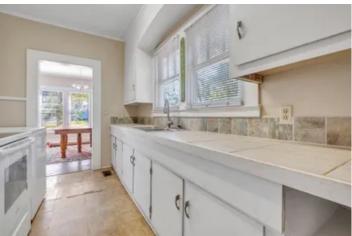

### **PROPERTY DESCRIPTION**

This charming historic cottage was built in 1939 and boasts a cozy living space of 1335 square feet. It is situated in the heart of downtown Madison, offering convenience and proximity to various shops and amenities, all within walking distance.

The cottage features features a brand new metal roof (2023) and newer HVAC system, ensuring durability and efficient climate control. The original hardwood floors add a touch of character and highlight the cottage's timeless beauty.

With two bedrooms and the option for a third, this cottage provides flexibility in its layout. There is a single bathroom, adding to the cottage's vintage appeal.

The property also includes a nice yard, perfect for outdoor activities and enjoying the pleasant surroundings. Additionally, the cottage has great curb appeal, giving it an inviting and attractive exterior that is sure to make a lasting impression.