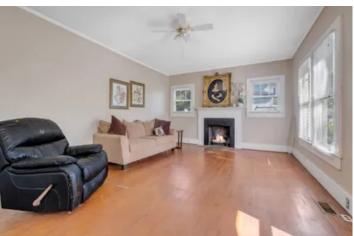

### **PROPERTY DESCRIPTION**

This charming historic cottage was built in 1939 and boasts a cozy living space of 1335 square feet. It is situated in the heart of downtown Madison, offering convenience and proximity to various shops and amenities, all within walking distance.

The cottage features features a brand new metal roof (2023) and newer HVAC system, ensuring durability and efficient climate control. The original hardwood floors add a touch of character and highlight the cottage's timeless beauty.

With two bedrooms and the option for a third, this cottage provides flexibility in its layout. There is a single bathroom, adding to the cottage's vintage appeal.

The property also includes a nice yard, perfect for outdoor activities and enjoying the pleasant surroundings. Additionally, the cottage has great curb appeal, giving it an inviting and attractive exterior that is sure to make a lasting impression.