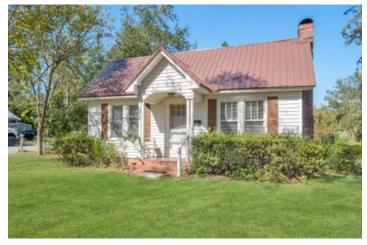

### **PROPERTY DESCRIPTION**

This charming historic cottage was built in 1939 and boasts a cozy living space of 1335 square feet. It is situated in the heart of downtown Madison, offering convenience and proximity to various shops and amenities, all within walking distance.

The cottage features features a brand new metal roof (2023) and newer HVAC system, ensuring durability and efficient climate control. The original hardwood floors add a touch of character and highlight the cottage's timeless beauty.

With two bedrooms and the option for a third, this cottage provides flexibility in its layout. There is a single bathroom, adding to the cottage's vintage appeal.

The property also includes a nice yard, perfect for outdoor activities and enjoying the pleasant surroundings. Additionally, the cottage has great curb appeal, giving it an inviting and attractive exterior that is sure to make a lasting impression.