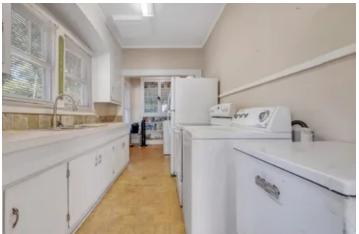

### **PROPERTY DESCRIPTION**

This charming historic cottage was built in 1939 and boasts a cozy living space of 1335 square feet. It is situated in the heart of downtown Madison, offering convenience and proximity to various shops and amenities, all within walking distance.

The cottage features features a brand new metal roof (2023) and newer HVAC system, ensuring durability and efficient climate control. The original hardwood floors add a touch of character and highlight the cottage's timeless beauty.

With two bedrooms and the option for a third, this cottage provides flexibility in its layout. There is a single bathroom, adding to the cottage's vintage appeal.

The property also includes a nice yard, perfect for outdoor activities and enjoying the pleasant surroundings. Additionally, the cottage has great curb appeal, giving it an inviting and attractive exterior that is sure to make a lasting impression.