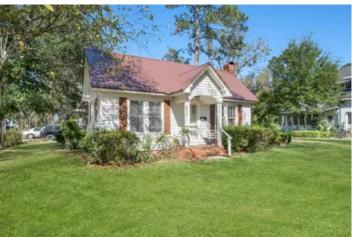

### **PROPERTY DESCRIPTION**

This charming historic cottage was built in 1939 and boasts a cozy living space of 1335 square feet. It is situated in the heart of downtown Madison, offering convenience and proximity to various shops and amenities, all within walking distance.

The cottage features features a brand new metal roof (2023) and newer HVAC system, ensuring durability and efficient climate control. The original hardwood floors add a touch of character and highlight the cottage's timeless beauty.

With two bedrooms and the option for a third, this cottage provides flexibility in its layout. There is a single bathroom, adding to the cottage's vintage appeal.

The property also includes a nice yard, perfect for outdoor activities and enjoying the pleasant surroundings. Additionally, the cottage has great curb appeal, giving it an inviting and attractive exterior that is sure to make a lasting impression.