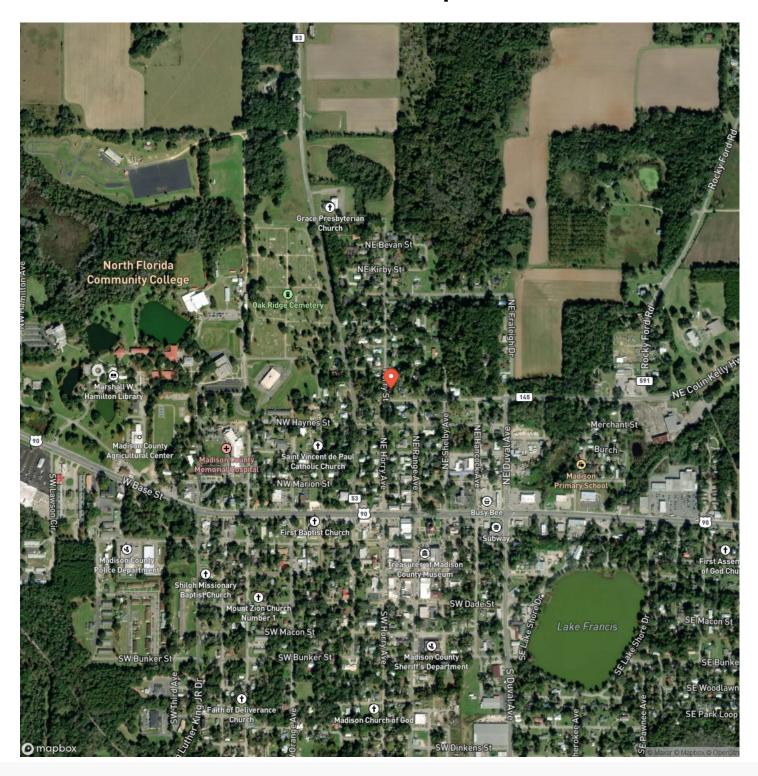

ance.

The cottage features features a brand new metal roof (2023) and newer HVAC system, ensuring durability and efficient climate control. The original hardwood floors add a touch of character and highlight the cottage's timeless beauty.

With two bedrooms and the option for a third, this cottage provides flexibility in its layout. There is a single bathroom, adding to the cottage's vintage appeal.

The property also includes a nice yard, perfect for outdoor activities and enjoying the pleasant surroundings. Additionally, the cottage has great curb appeal, giving it an inviting and attractive exterior that is sure to make a lasting impression.



# 171 NE Livingston Street Madison, FL / Madison County















### **Locator Map**





### **Locator Map**





## **Satellite Map**





**MORE INFO ONLINE:** 

7

# 171 NE Livingston Street Madison, FL / Madison County

## LISTING REPRESENTATIVE For more information contact:



### Representative

Jessica Groover

### Mobile

(850) 464-1303

### Email

jgroover@mossyoakproperties.com

#### **Address**

145 NW Cantey Avenue

City / State / Zip

Madison, FL 32340

| <u>NOTES</u> |  |  |
|--------------|--|--|
|              |  |  |
|              |  |  |
|              |  |  |
|              |  |  |
|              |  |  |
|              |  |  |
|              |  |  |
|              |  |  |
|              |  |  |
|              |  |  |
|              |  |  |
|              |  |  |
|              |  |  |



| NOTES |  |
|-------|--|
|       |  |
|       |  |
|       |  |
|       |  |
|       |  |
|       |  |
|       |  |