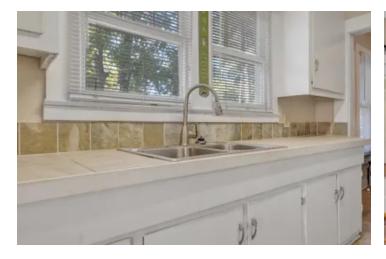

### **PROPERTY DESCRIPTION**

This charming historic cottage was built in 1939 and boasts a cozy living space of 1335 square feet. It is situated in the heart of downtown Madison, offering convenience and proximity to various shops and amenities, all within walking distance.

The cottage features features a brand new metal roof (2023) and newer HVAC system, ensuring durability and efficient climate control. The original hardwood floors add a touch of character and highlight the cottage's timeless beauty.

With two bedrooms and the option for a third, this cottage provides flexibility in its layout. There is a single bathroom, adding to the cottage's vintage appeal.

The property also includes a nice yard, perfect for outdoor activities and enjoying the pleasant surroundings. Additionally, the cottage has great curb appeal, giving it an inviting and attractive exterior that is sure to make a lasting impression.