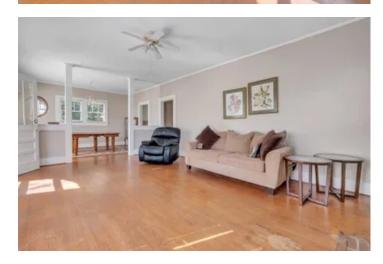

### **PROPERTY DESCRIPTION**

This charming historic cottage was built in 1939 and boasts a cozy living space of 1335 square feet. It is situated in the heart of downtown Madison, offering convenience and proximity to various shops and amenities, all within walking distance.

The cottage features features a brand new metal roof (2023) and newer HVAC system, ensuring durability and efficient climate control. The original hardwood floors add a touch of character and highlight the cottage's timeless beauty.

With two bedrooms and the option for a third, this cottage provides flexibility in its layout. There is a single bathroom, adding to the cottage's vintage appeal.

The property also includes a nice yard, perfect for outdoor activities and enjoying the pleasant surroundings. Additionally, the cottage has great curb appeal, giving it an inviting and attractive exterior that is sure to make a lasting impression.