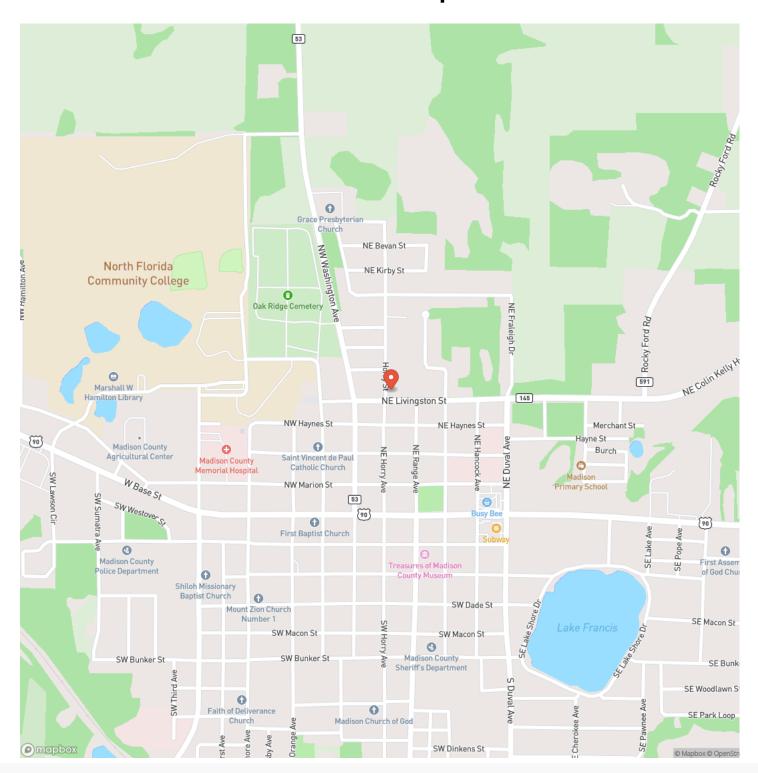

arious shops and amenities, all within walking distance.

The cottage features features a brand new metal roof (2023) and newer HVAC system, ensuring durability and efficient climate control. The original hardwood floors add a touch of character and highlight the cottage's timeless beauty.

With two bedrooms and the option for a third, this cottage provides flexibility in its layout. There is a single bathroom, adding to the cottage's vintage appeal.

The property also includes a nice yard, perfect for outdoor activities and enjoying the pleasant surroundings. Additionally, the cottage has great curb appeal, giving it an inviting and attractive exterior that is sure to make a lasting impression.



# 171 NE Livingston Street Madison, FL / Madison County















### **Locator Map**





### **Locator Map**





## **Satellite Map**





**MORE INFO ONLINE:** 

7

# 171 NE Livingston Street Madison, FL / Madison County

## LISTING REPRESENTATIVE For more information contact:



### Representative

Jessica Groover

### Mobile

(850) 464-1303

### Email

jgroover@mossyoakproperties.com

#### **Address**

145 NW Cantey Avenue

City / State / Zip

Madison, FL 32340

| <u>NOTES</u> |  |  |
|--------------|--|--|
|              |  |  |
|              |  |  |
|              |  |  |
|              |  |  |
|              |  |  |
|              |  |  |
|              |  |  |
|              |  |  |
|              |  |  |
|              |  |  |
|              |  |  |
|              |  |  |
|              |  |  |



| NOTES |  |
|-------|--|
|       |  |
|       |  |
|       |  |
|