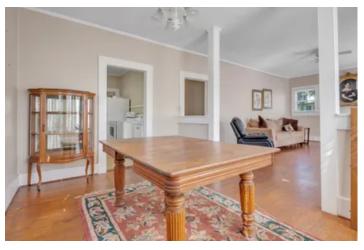

### **PROPERTY DESCRIPTION**

This charming historic cottage was built in 1939 and boasts a cozy living space of 1335 square feet. It is situated in the heart of downtown Madison, offering convenience and proximity to various shops and amenities, all within walking distance.

The cottage features features a brand new metal roof (2023) and newer HVAC system, ensuring durability and efficient climate control. The original hardwood floors add a touch of character and highlight the cottage's timeless beauty.

With two bedrooms and the option for a third, this cottage provides flexibility in its layout. There is a single bathroom, adding to the cottage's vintage appeal.

The property also includes a nice yard, perfect for outdoor activities and enjoying the pleasant surroundings. Additionally, the cottage has great curb appeal, giving it an inviting and attractive exterior that is sure to make a lasting impression.