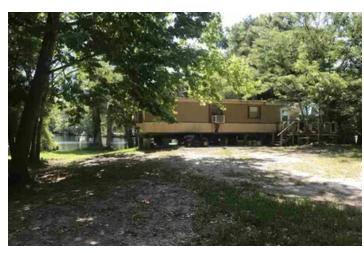

### **PROPERTY DESCRIPTION**

Almost a full 1 acre on the historic Aucilla River in Taylor County! Throw your river boat or kayak and enjoy all the fishing and relaxing. A very short drive down the road is a larger public boat ramp at the mouth of the river that flows into the gulf. Thousands of acres of public state lands and (or joing a hunting club) are all around for your exploration & hunting. If peace, serene & outdoors is what you are looking for, look no further! Remove the mobile home & bring a new one, build or bring an RV. Endless oppertunities. 20 miles west of Perry & 30 miles east of Crawfordville! 45 minutes to Tallahassee. Additional photos & aerials, coming soon!!