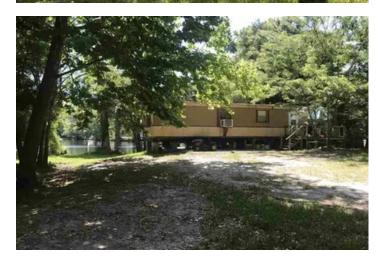

### **PROPERTY DESCRIPTION**

Almost a full 1 acre on the historic Aucilla River in Taylor County! Throw your river boat or kayak and enjoy all the fishing and relaxing. A very short drive down the road is a larger public boat ramp at the mouth of the river that flows into the gulf. Thousands of acres of public state lands and (or joing a hunting club) are all around for your exploration & hunting. If peace, serene & outdoors is what you are looking for, look no further! Remove the mobile home & bring a new one, build or bring an RV. Endless oppertunities. 20 miles west of Perry & 30 miles east of Crawfordville! 45 minutes to Tallahassee. Additional photos & aerials, coming soon!!