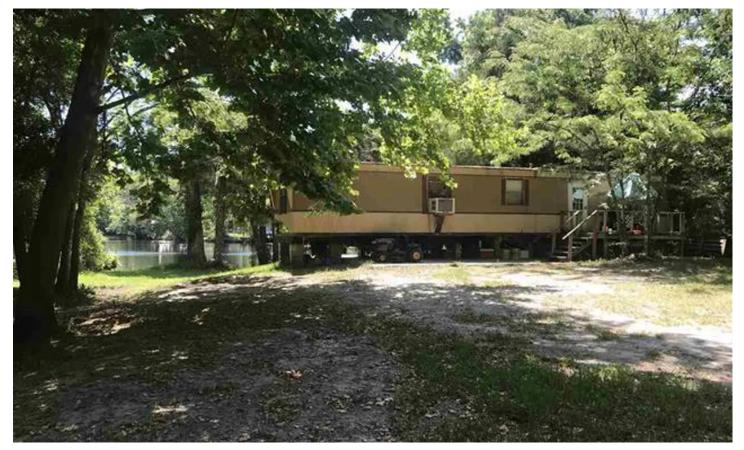

### **PROPERTY DESCRIPTION**

Almost a full 1 acre on the historic Aucilla River in Taylor County! Throw your river boat or kayak and enjoy all the fishing and relaxing. A very short drive down the road is a larger public boat ramp at the mouth of the river that flows into the gulf. Thousands of acres of public state lands and (or joing a hunting club) are all around for your exploration & hunting. If peace, serene & outdoors is what you are looking for, look no further! Remove the mobile home & bring a new one, build or bring an RV. Endless oppertunities. 20 miles west of Perry & 30 miles east of Crawfordville! 45 minutes to Tallahassee. Additional photos & aerials, coming soon!!