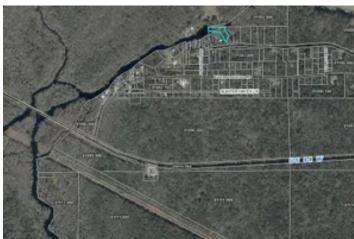

Aucilla River Lot 232210 Nutall Rise Rd. Perry, FL 32336 \$189,000 0.940± Acres Taylor County









## Aucilla River Lot Perry, FL / Taylor County

### **SUMMARY**

**Address** 

232210 Nutall Rise Rd.

City, State Zip

Perry, FL 32336

County

**Taylor County** 

Type

Recreational Land

**Latitude / Longitude** 29.793814 / -82.494423

**Bedrooms / Bathrooms** 

2/1

**Acreage** 

0.940

Price

\$189,000

## **Property Website**

https://www.mossyoakproperties.com/property/aucilla-river-lot-taylor-florida/41666/









## Aucilla River Lot Perry, FL / Taylor County

### **PROPERTY DESCRIPTION**

Almost a full 1 acre on the historic Aucilla River in Taylor County! Throw your river boat or kayak and enjoy all the fishing and relaxing. A very short drive down the road is a larger public boat ramp at the mouth of the river that flows into the gulf. Thousands of acres of public state l