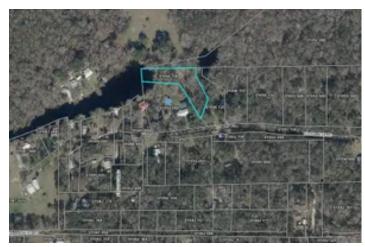

aucilla-river-lot-taylor-florida/41666/









## Aucilla River Lot Perry, FL / Taylor County

### **PROPERTY DESCRIPTION**

Almost a full 1 acre on the historic Aucilla River in Taylor County! Throw your river boat or kayak and enjoy all the fishing and relaxing. A very short drive down the road is a larger public boat ramp at the mouth of the river that flows into the gulf. Thousands of acres of public state lands and (or joing a hunting club) are all around for your exploration & hunting. If peace, serene & outdoors is what you are looking for, look no further! Remove the mobile home & bring a new one, build or bring an RV. Endless oppertunities. 20 miles west of Perry & 30 miles east of Crawfordville! 45 minutes to Tallahassee. Additional photos & aerials, coming soon!!

















## **Locator Map**





**MORE INFO ONLINE:** 

5

## **Locator Map**





**MORE INFO ONLINE:** 

# **Satellite Map**





**MORE INFO ONLINE:** 

## Aucilla River Lot Perry, FL / Taylor County

# LISTING REPRESENTATIVE For more information contact:



## Representative

Lindsey Vaughn

### Mobile

(850) 843-6014

#### **Email**

lindseyv@mossyoakproperties.com

#### **Address**

2195 S Byron Butler Pkwy

City / State / Zip

Perry, FL 32348

| NOTES |  |  |
|-------|--|--|
|       |  |  |
|       |  |  |
|       |  |  |
|       |  |  |
|       |  |  |
|       |  |  |
|       |  |  |
|       |  |  |
|       |  |  |
|       |  |  |
|       |  |  |
|       |  |  |
|       |  |  |
|       |  |  |



| NOTES |  |
|-------|--|
|       |  |
|       |  |
|       |  |
|       |  |
|       |  |