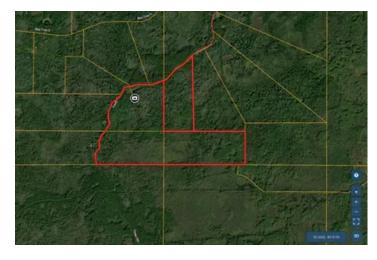

216 Acre Hunting Tract & Camp 8412 Tower Rd. Madison, FL 32340

\$649,000 216.120± Acres Madison County









# 216 Acre Hunting Tract & Camp Madison, FL / Madison County

### **SUMMARY**

**Address** 

8412 Tower Rd.

City, State Zip

Madison, FL 32340

County

**Madison County** 

**Type** 

**Hunting Land** 

Latitude / Longitude

30.338568 / -83.436996

**Bedrooms / Bathrooms** 

3/2

**Acreage** 

216.120

Price

\$649,000

### **Property Website**

https://www.mossyoakproperties.com/property/216-acre-hunting-tract-camp-madison-florida/38537/









# 216 Acre Hunting Tract & Camp Madison, FL / Madison County

### **PROPERTY DESCRIPTION**

216 +/- acres of hunting land in Madison County! This property features two campsites each with well, power & septic. The site with an older mobile home has a wide cleared drive way & pond. Second campsite has a park model in need of repair. Multiple parcels make up the 216 +/- total acres & is loaded with deer & turkey. Have a multi-family hunting camp for generations to come!







### **Locator Map**





**MORE INFO ONLINE:** 

### **Locator Map**





**MORE INFO ONLINE:** 

### **Satellite Map**





**MORE INFO ONLINE:** 

7

# 216 Acre Hunting Tract & Camp Madison, FL / Madison County

## LISTING REPRESENTATIVE For more information contact:



### Representative

Lindsey Vaughn

### Mob