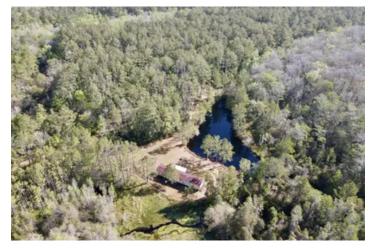

216 Acre Hunting Tract & Camp 8412 Tower Rd. Madison, FL 32340

\$649,000 216.120± Acres Madison County









# 216 Acre Hunting Tract & Camp Madison, FL / Madison County

### **SUMMARY**

**Address** 

8412 Tower Rd.

City, State Zip

Madison, FL 32340

County

**Madison County** 

**Type** 

**Hunting Land** 

Latitude / Longitude

30.338568 / -83.436996

**Bedrooms / Bathrooms** 

3/2

**Acreage** 

216.120

Price

\$649,000

### **Property Website**

https://www.mossyoakproperties.com/property/216-acre-hunting-tract-camp-madison-florida/38537/









# 216 Acre Hunting Tract & Camp Madison, FL / Madison County

### **PROPERTY DESCRIPTION**

216 +/- acres of hunting land in Madison County! This property features two campsites each with well, power & septic. The site with an older mobile home has a wide cleared drive way & pond. Second campsite has a park model in need of repair. Multipl