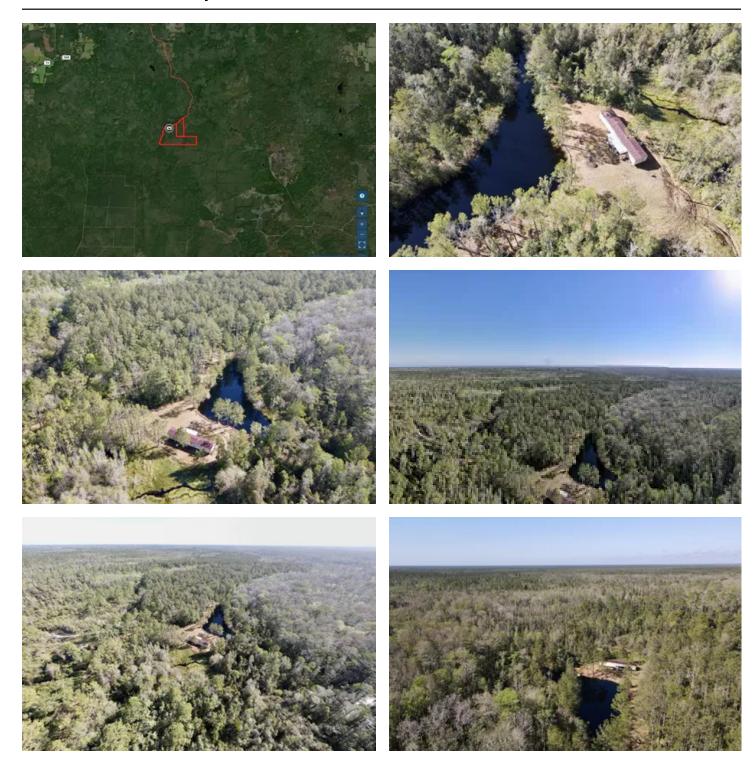

### **PROPERTY DESCRIPTION**

216 +/- acres of hunting land in Madison County! This property features two campsites each with well, power & septic. The site with an older mobile home has a wide cleared drive way & pond. Second campsite has a park model in need of repair. Multiple parcels make up the 216 +/- total acres & is loaded with deer & turkey. Have a multi-family hunting camp for generations to come!