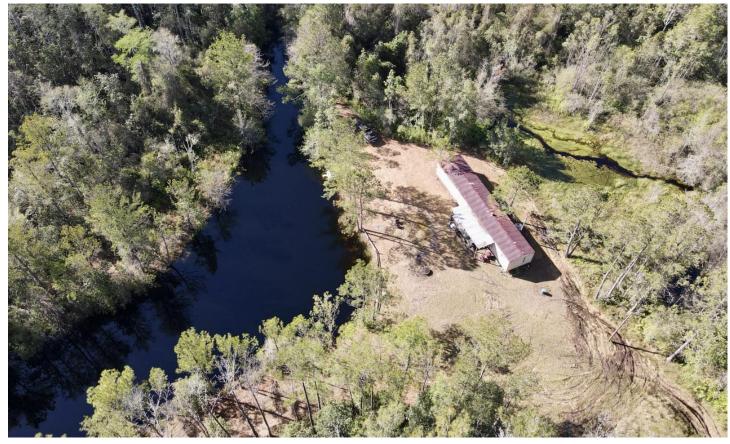

### **PROPERTY DESCRIPTION**

216 +/- acres of hunting land in Madison County! This property features two campsites each with well, power & septic. The site with an older mobile home has a wide cleared drive way & pond. Second campsite has a park model in need of repair. Multiple parcels make up the 216 +/- total acres & is loaded with deer & turkey. Have a multi-family hunting camp for generations to come!