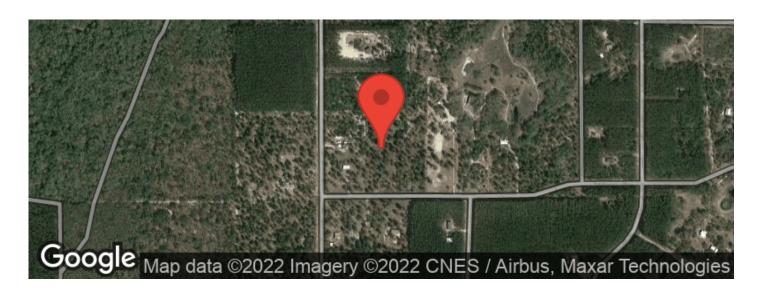

lor County

## **PROPERTY DESCRIPTION**

3.22 acres of high and dry land in Ocean Pond subdivision, just a 7 minute drive to the Gulf of Mexico! This property is offered turn key with a beautiful tiny home that features 100 amp service, water & septic system. There are 3 additional RV hook ups that each offer 50 amp service, water & septic drains.

Keaton Beach is a swiftly growing fishing and golf cart community on the Gulf Coast of Taylor County. Our waters are known for the best scolloping and red fishing where people flock from all over surrounding states to vacation and have second homes.

Located between the bustling Rivertown of Steinhatchee and City of Perry.



## 3+ Acres w/ tiny home near Gulf of Mexico Perry, FL / Taylor County





# **Locator Maps**







# **Aerial Maps**







# 3+ Acres w/ tiny home near Gulf of Mexico Perry, FL / Taylor County

### LISTING REPRESENTATIVE

For more information contact:



### Representative

Lindsey Vaughn

#### Mobile

(850) 843-6014

#### **Email**

lindseyv@mossyoakproperties.com

#### **Address**

2195 S Byron Butler Pkwy

### City / State / Zip

Perry, FL 32348

| <b>NOTES</b> |  |  |  |
|--------------|--|--|--|
|              |  |  |  |
|              |  |  |  |
| ,            |  |  |  |
|              |  |  |  |
|              |  |  |  |
|              |  |  |  |
|              |  |  |  |



| NOTES |  |  |  |
|-------|--|--|--|
|       |  |  |  |
|       |  |  |  |
|       |  |  |  |
|       |  |  |  |
|       |  |  |  |
|       |  |  |  |
|       |  |  |  |
|       |  |  |  |
|       |  |  |  |
|       |  |  |