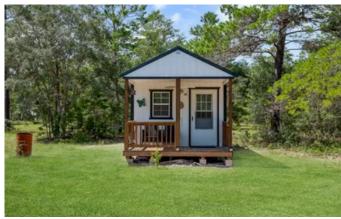

## **PROPERTY DESCRIPTION**

3.22 acres of high and dry land in Ocean Pond subdivision, just a 7 minute drive to the Gulf of Mexico! This property is offered turn key with a beautiful tiny home that features 100 amp service, water & septic system. There are 3 additional RV hook ups that each offer 50 amp service, water & septic drains.

Recreational Land

Latitude / Longitude

29.9231818 / -83.6181938

**Dwelling Square Feet** 

200

**Bedrooms / Bathrooms** 

1/1

Acreage