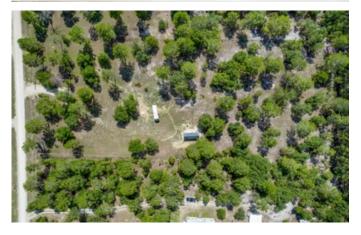

# **Aerial Maps**

## **PROPERTY DESCRIPTION**

3.22 acres of high and dry land in Ocean Pond subdivision, just a 7 minute drive to the Gulf of Mexico! This property is offered turn key with a beautiful tiny home that features 100 amp service, water & septic system. There are 3 additional RV hook ups that each offer 50 amp service, water & septic drains.