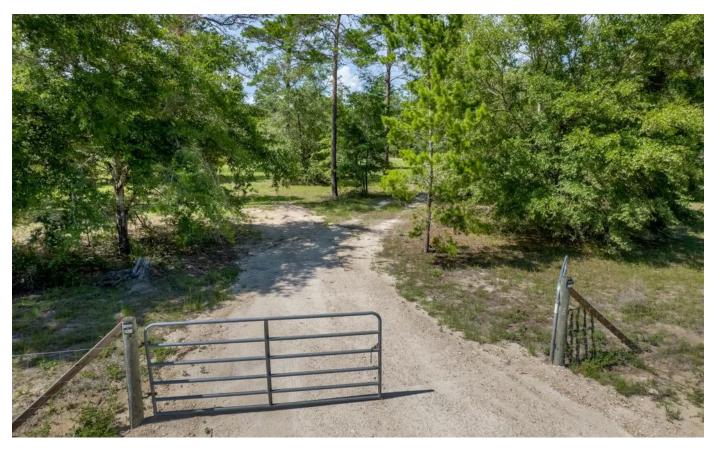

## **PROPERTY DESCRIPTION**

3.22 acres of high and dry land in Ocean Pond subdivision, just a 7 minute drive to the Gulf of Mexico! This property is offered turn key with a beautiful tiny home that features 100 amp service, water & septic system. There are 3 additional RV hook ups that each offer 50 amp service, water & septic drains.

Located between the bustling Rivertown of Steinhatchee and City of Perry.