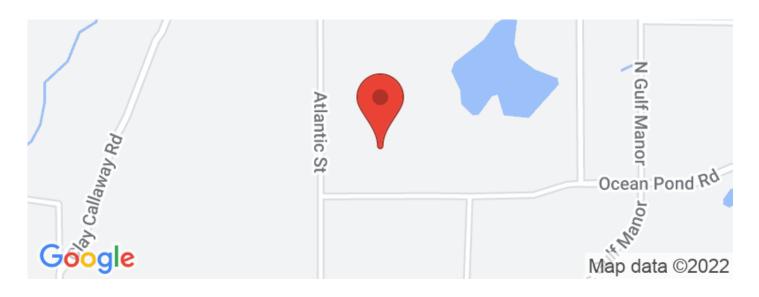

of Mexico Perry, FL / Taylor County

## **PROPERTY DESCRIPTION**

3.22 acres of high and dry land in Ocean Pond subdivision, just a 7 minute drive to the Gulf of Mexico! This property is offered turn key with a beautiful tiny home that features 100 amp service, water & septic system. There are 3 additional RV hook ups that each offer 50 amp service, water & septic drains.

Keaton Beach is a swiftly growing fishing and golf cart community on the Gulf Coast of Taylor County. Our waters are known for the best scolloping and red fishing where people flock from all over surrounding states to vacation and have second homes.

Located between the bustling Rivertown of Steinhatchee and City of Perry.



## 3+ Acres w/ tiny home near Gulf of Mexico Perry, FL / Taylor County





# **Locator Maps**







# **Aerial Maps**







# 3+ Acres w/ tiny home near Gulf of Mexico Perry, FL / Taylor County

### LISTING REPRESENTATIVE

For more information contact:



### Representative

Lindsey Vaughn

#### Mobile

(850) 843-6014

#### **Email**

lindseyv@mossyoakproperties.com

#### **Address**

2195 S Byron Butler Pkwy

### City / State / Zip

Perry, FL 32348

| <b>NOTES</b> |  |  |  |
|--------------|--|--|--|
|              |  |  |  |
|              |  |  |  |
| ,            |  |  |  |
|              |  |  |  |
|              |  |  |  |
|              |  |  |  |
|              |  |  |  |



| NOTES |  |  |  |
|-------|--|--|--|
|       |  |  |  |
|       |  |  |  |
|       |  |  |  |
|       |  |  |  |
|       |  |  |  |
|       |  |  |  |
|       |  |  |  |
|       |  |  |  |
|       |