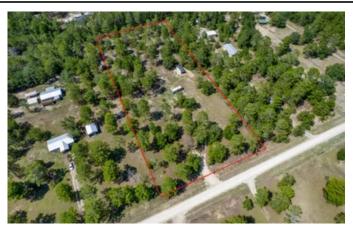

3+ Acres w/ tiny home near Gulf of Mexico 2780 Ocean Pond Dr. Perry, FL 32348

\$138,000 3.220± Acres Taylor County









**MORE INFO ONLINE:** 

# 3+ Acres w/ tiny home near Gulf of Mexico Perry, FL / Taylor County

### **SUMMARY**

Address

2780 Ocean Pond Dr.

City, State Zip

Perry, FL 32348

County

**Taylor County** 

Type

Recreational Land

Latitude / Longitude

29.9231818 / -83.6181938

**Dwelling Square Feet** 

200

**Bedrooms / Bathrooms** 

1/1

Acreage

3.220

**Price** 

\$138,000

### **Property Website**

https://www.mossyoakproperties.com/property/3-acres-w-tiny-home-near-gulf-of-mexico-taylor-florida/29658/









# 3+ Acres w/ tiny home near Gulf of Mexico Perry, FL / Taylor County

## **PROPERTY DESCRIPTION**

3.22 acres of high and dry land in Ocean Pond subdivision, just a 7 minute drive to the Gulf of Mexico! This property is offered turn key with a beautiful tiny home that features 100 amp service, water & septic system. There are 3 additional RV hook ups that each offer 50 amp service, water & septic drains.

Keaton Beach is a swiftly growing fishing and golf cart community on the Gulf Coast of Taylor County. Our waters are known for the best scolloping and red fishing where people flock from all over surrounding states to vacation and have second homes.

Located between the bustling Rivertown of Steinhatchee and City of Perry.



## 3+ Acres w/ tiny home near Gulf of Mexico Perry, FL