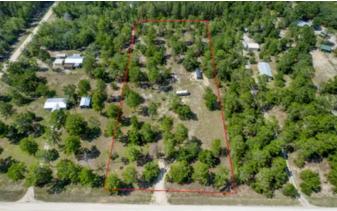

# **Aerial Maps**

## **PROPERTY DESCRIPTION**

3.22 acres of high and dry land in Ocean Pond subdivision, just a 7 minute drive to the Gulf of Mexico! This property is offered turn key with a beautiful tiny home that features 100 amp service, water & septic system. There are 3 additional RV hook ups that each offer 50 amp service, water & septic drains.