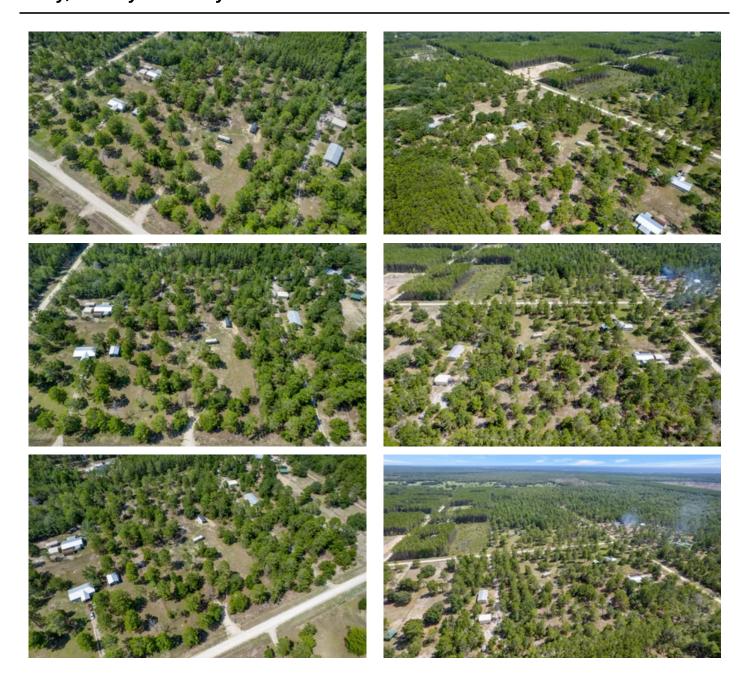

# **Aerial Maps**

## **PROPERTY DESCRIPTION**

3.22 acres of high and dry land in Ocean Pond subdivision, just a 7 minute drive to the Gulf of Mexico! This property is offered turn key with a beautiful tiny home that features 100 amp service, water & septic system. There are 3 additional RV hook ups that each offer 50 amp service, water & septic drains.