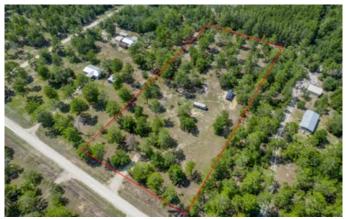

3+ Acres w/ tiny home near Gulf of Mexico 2780 Ocean Pond Dr. Perry, FL 32348

\$138,000 3.220± Acres Taylor County









**MORE INFO ONLINE:** 

# 3+ Acres w/ tiny home near Gulf of Mexico Perry, FL / Taylor County

### **SUMMARY**

Address

2780 Ocean Pond Dr.

City, State Zip

Perry, FL 32348

County

**Taylor County** 

Type

Recreational Land

Latitude / Longitude

29.9231818 / -83.6181938

**Dwelling Square Feet** 

200

**Bedrooms / Bathrooms** 

1/1

Acreage

3.220

**Price** 

\$138,000

### **Property Website**

https://www.mossyoakproperties.com/property/3-acres-w-tiny-home-near-gulf-of-mexico-taylor-florida/29658/









# 3+ Acres w/ tiny home near Gulf of Mexico Perry, FL / Taylor County

## **PROPERTY DESCRIPTION**

3.22 acres of high and dry land in Ocean Pond subdivision, just a 7 minute drive to the Gulf of Mexico! This property is offered turn key with a beautiful tiny home that fea