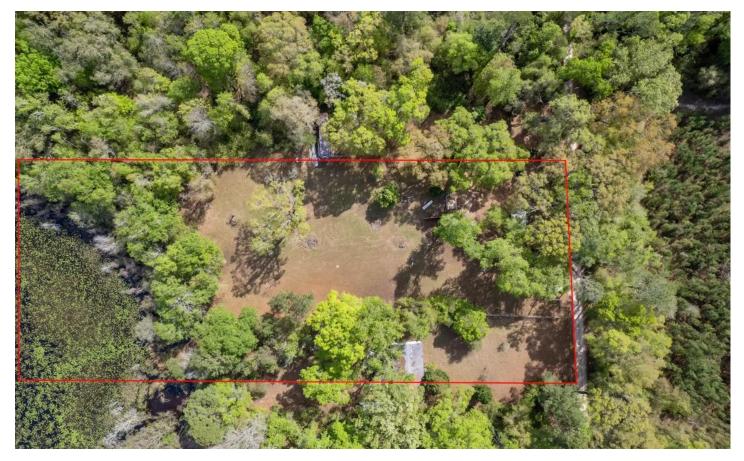

## **PROPERTY DESCRIPTION**

Just over 2.5 acres over looking a large pond! Check out this hard to find property that is almost turn-key! Electric, well/pump & pump house are already in place. This property has double gates, mostly cleared, pond access and RV hook up. This is a great get-away property, fish or hunting camp. Only a couple minute drive to Cherry Lake! Some of the vegetation includes mature citrus trees, azaleas, magnolia trees & Japanese maples! Majority of the property is NOT in a flood zone. Come take a look and decide the best place on this property to build your dream home!

# **Aerial Maps**