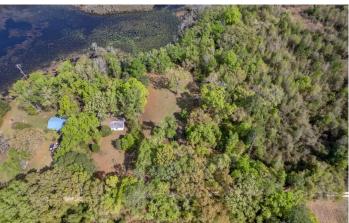

## **PROPERTY DESCRIPTION**

Just over 2.5 acres over looking a large pond! Check out this hard to find property that is almost turn-key! Electric, well/pump & pump house are already in place. This property has double gates, mostly cleared, pond access and RV hook up. This is a great get-away property, fish or hunting camp. Only a couple minute drive to Cherry Lake! Some of the vegetation includes mature citrus trees, azaleas, magnolia trees & Japanese maples! Majority of the property is NOT in a flood zone. Come take a look and decide the best place on this property to build your dream home!

# **Aerial Maps**