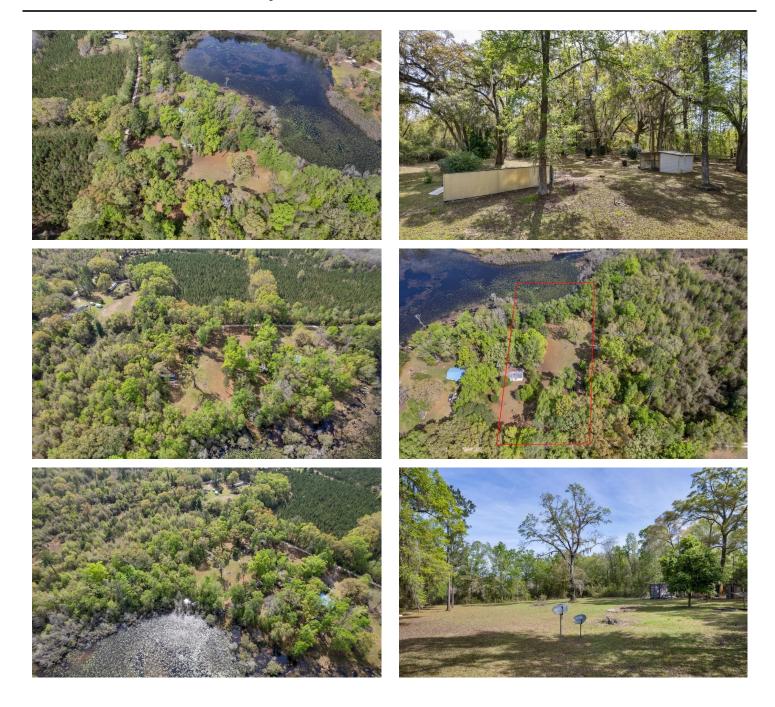

## **PROPERTY DESCRIPTION**

Just over 2.5 acres over looking a large pond! Check out this hard to find property that is almost turn-key! Electric, well/pump & pump house are already in place. This property has double gates, mostly cleared, pond access and RV hook up. This is a great get-away property, fish or hunting camp. Only a couple minute drive to Cherry Lake! Some of the vegetation includes mature citrus trees, azaleas, magnolia trees & Japanese maples! Majority of the property is NOT in a flood zone. Come take a look and decide the best place on this property to build your dream home!

# **Aerial Maps**