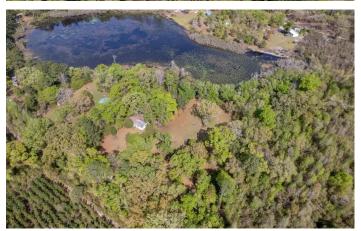

## **PROPERTY DESCRIPTION**

Just over 2.5 acres over looking a large pond! Check out this hard to find property that is almost turn-key! Electric, well/pump & pump house are already in place. This property has double gates, mostly cleared, pond access and RV hook up. This is a great get-away property, fish or hunting camp. Only a couple minute drive to Cherry Lake! Some of the vegetation includes mature citrus trees, azaleas, magnolia trees & Japanese maples! Majority of the property is NOT in a flood zone. Come take a look and decide the best place on this property to build your dream home!

# **Aerial Maps**