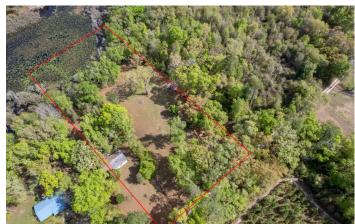

198 NE Pentas 198 NE Pentas Street Madison, FL 32340

\$38,000 2.530 +/- acres Madison County









## 198 NE Pentas Madison, FL / Madison County

## **SUMMARY**

**Address** 

198 NE Pentas Street

City, State Zip

Madison, FL 32340

**County** 

**Madison County** 

**Type** 

Recreational Land

Latitude / Longitude

30.4693772 / -83.4129254

**Acreage** 

2.530

**Price** 

\$38,000

**Property Website** 

https://www.mossyoakproperties.com/property/1 98-ne-pentas-madison-florida/26727/









## **PROPERTY DESCRIPTION**

Just over 2.5 acres over looking a large pond! Check out this hard to find property that is almost turn-key! Electric, well/pump & pump house are already in place. This property has double gates, mostly cleared, pond access and RV hook up. This is a great get-away property, fish or hunting camp. Only a couple minute drive to Cherry Lake! Some of the vegetation