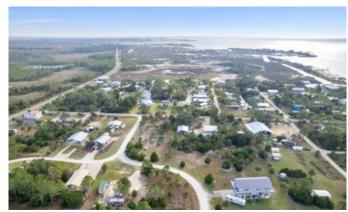

# **Aerial Maps**

### **PROPERTY DESCRIPTION**

This lot is located in the golf cart friendly community of Cedar Island, ready for your Florida paradise! Bring your RV for permanent or seasonal use or build your dream beach house. This affordable lot is located just 2.5 miles from Keaton Beach's public boat ramp. Community water & sewer are available. 20 miles from the city of Perry & 15 miles from the river community, Steinhatchee. Pack you bags, get out of the hustle & bustle and enjoy the salty air, beautiful sunsets & warm weather.