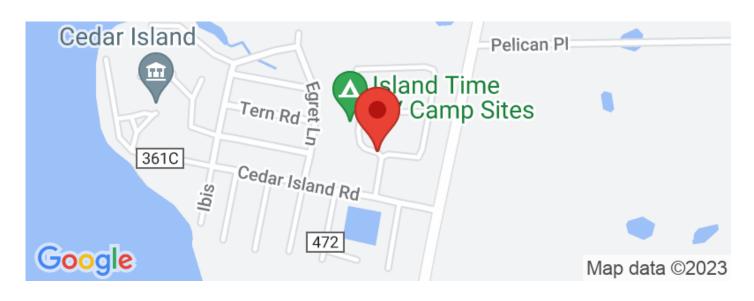

# **Locator Maps**

Undeveloped Land

Latitude / Longitude

29.8139013 / -83.5804344

Acreage

0.200

**Price** 

\$55,000

**Property Website** 