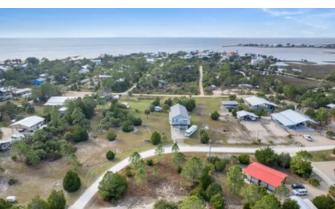

# **Aerial Maps**

### **PROPERTY DESCRIPTION**

This lot is located in the golf cart friendly community of Cedar Island, ready for your Florida paradise! Bring your RV for permanent or seasonal use or build your dream beach house. This affordable lot is located just 2.5 miles from Keaton Beach's public boat ramp. Community water & sewer are available. 20 miles from the city of Perry & 15 miles from the river community, Steinhatchee. Pack you bags, get out of the hustle & bustle and enjoy the salty air, beautiful sunsets & warm weather.