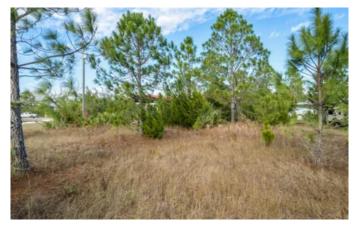

### **PROPERTY DESCRIPTION**

This lot is located in the golf cart friendly community of Cedar Island, ready for your Florida paradise! Bring your RV for permanent or seasonal use or build your dream beach house. This affordable lot is located just 2.5 miles from Keaton Beach's public boat ramp. Community water & sewer are available. 20 miles from the city of Perry & 15 miles from the river community, Steinhatchee. Pack you bags, get out of the hustle & bustle and enjoy the salty air, beautiful sunsets & warm weather.