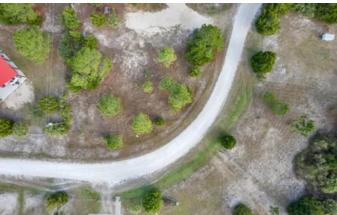

00 Osprey Cir 00 Osprey Cir Perry, FL 32348

\$55,000 0.200± Acres Taylor County









### 00 Osprey Cir Perry, FL / Taylor County

## **SUMMARY**

**Address** 

00 Osprey Cir

City, State Zip

Perry, FL 32348

County

**Taylor County** 

Type

Undeveloped Land

Latitude / Longitude

29.8139013 / -83.5804344

Acreage

0.200

**Price** 

\$55,000

**Property Website** 

https://www.mossyoakproperties.com/property/0 0-osprey-cir-taylor-florida/35287/









### **PROPERTY DESCRIPTION**

This lot is located in the golf cart friendly community of Cedar Island, ready for your Florida paradise! Bring your RV for permanent or seasonal use or build your dream beach house. This affordable lot is located just 2.5 miles from Keaton Beach's public boat ramp. Community water & sewer are available. 20 miles from the city of Perry & 15 miles from the river community, Steinhatchee. Pack you bags, get out of the hustle & bustle and enjoy the salty air, beautiful sunsets & warm weather.



# 00 Osprey Cir Perry, FL / Taylor County













# **Locator Maps**







# **Aerial Maps**







#### LISTING REPRESENTATIVE

For more information contact:



Representative

Lindsey Vaughn

Mobile

(850) 843-6014

**Email** 

lindseyv@mossyoakproperties.com