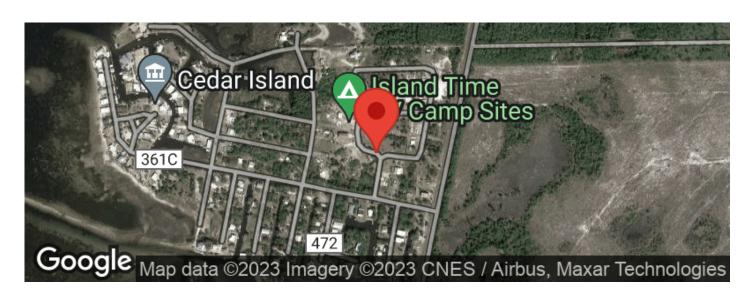

# **Aerial Maps**

Undeveloped Land

Latitude / Longitude

29.8139013 / -83.5804344

Acreage

0.200

**Price** 

\$55,000

**Property Website** 