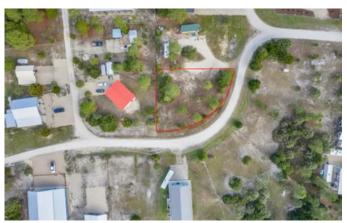

# **Aerial Maps**

Undeveloped Land

Latitude / Longitude

29.8139013 / -83.5804344

Acreage

0.200

**Price** 

\$55,000

**Property Website** 