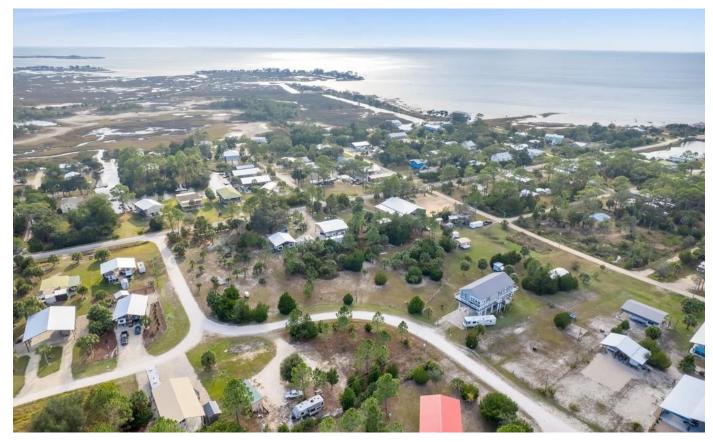

00 Osprey Cir 00 Osprey Cir Perry, FL 32348

\$55,000 0.200± Acres Taylor County

### 00 Osprey Cir Perry, FL / Taylor County

### **PROPERTY DESCRIPTION**

This lot is located in the golf cart friendly community of Cedar Island, ready for your Florida paradise! Bring your RV for permanent or seasonal use or build your dream beach house. This affordable lot is located just 2.5 miles from Keaton Beach's public boat ramp. Community water & sewer are available. 20 miles from the city of Perry & 15 miles from the river community, Steinhatchee. Pack you bags, get out of the hustle & bustle and enjoy the salty air, beautiful sunsets & warm weather.

# **Aerial Maps**