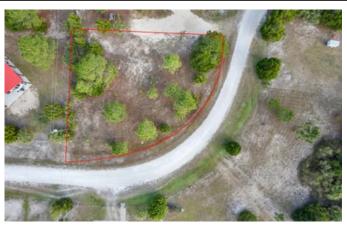

Undeveloped Land

Latitude / Longitude

29.8139013 / -83.5804344

Acreage

0.200

**Price** 

\$55,000

**Property Website** 

# **Locator Maps**

Maps are provided for illustration purposes only, the accuracy is not warranted. Parcels on interactive maps are not adjusted to match aerial backgrounds. This information is for reference purposes only and is not a legal document. Data maps contain errors. The seller and seller's agent are making known to all potential buyers that there may be variations between the location of the existing fence lines and the legal description of the deeded property. Seller and seller's agent make no warranties with regard to the location of the fence lines in relationship to the deeded property lines, nor does the Seller make any warranties or representations with regard to the specific acreage contained within the fenced property lines. Seller is selling the property in an "as is" condition, which includes the location of the fences as they exist. Boundaries shown on the accompanying maps are approximate, based on county parcel data. The maps are not to scale. The accuracy of the maps is not guaranteed. Prospective buyers are encouraged to verify fence lines, deeded property lines and acreages using a licensed surveyor at their own expense.