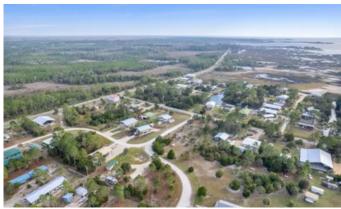

# **Aerial Maps**

### **PROPERTY DESCRIPTION**

This lot is located in the golf cart friendly community of Cedar Island, ready for your Florida paradise! Bring your RV for permanent or seasonal use or build your dream beach house. This affordable lot is located just 2.5 miles from Keaton Beach's public boat ramp. Community water & sewer are available. 20 miles from the city of Perry & 15 miles from the river community, Steinhatchee. Pack you bags, get out of the hustle & bustle and enjoy the salty air, beautiful sunsets & warm weather.