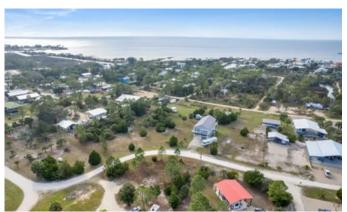

### **PROPERTY DESCRIPTION**

This lot is located in the golf cart friendly community of Cedar Island, ready for your Florida paradise! Bring your RV for permanent or seasonal use or build your dream beach house. This affordable lot is located just 2.5 miles from Keaton Beach's public boat ramp. Community water & sewer are available. 20 miles from the city of Perry & 15 miles from the river community, Steinhatchee. Pack you bags, get out of the hustle & bustle and enjoy the salty air, beautiful sunsets & warm weather.

# **Aerial Maps**