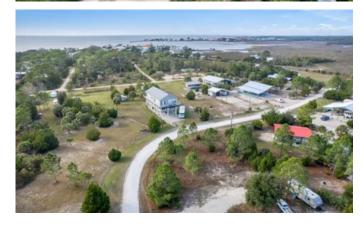

# **Aerial Maps**

### **PROPERTY DESCRIPTION**

This lot is located in the golf cart friendly community of Cedar Island, ready for your Florida paradise! Bring your RV for permanent or seasonal use or build your dream beach house. This affordable lot is located just 2.5 miles from Keaton Beach's public boat ramp. Community water & sewer are available. 20 miles from the city of Perry & 15 miles from the river community, Steinhatchee. Pack you bags, get out of the hustle & bustle and enjoy the salty air, beautiful sunsets & warm weather.