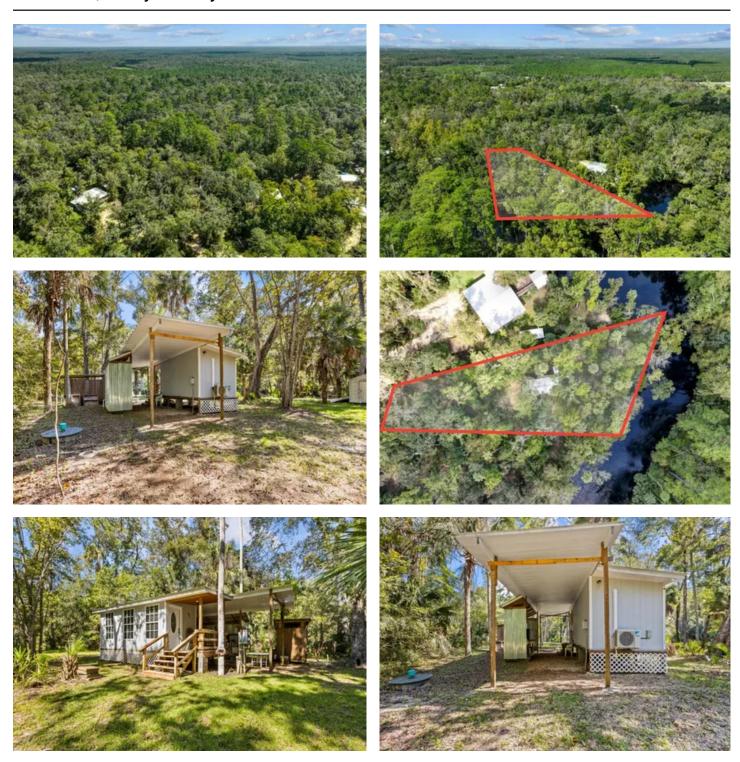

**Residential Property** 

Latitude / Longitude

29.69564 / -83.352863

**Dwelling Square Feet** 

300

**Bedrooms / Bathrooms** 

1/1

Acreage

0.770

Price

\$189,000

### **PROPERTY DESCRIPTION**

Tucked away on a peaceful 0.77-acre lot along the Steinhatchee River, this turn-key tiny home is your perfect escape to simple nature coast living or idyllic weekend getaways. Thoughtfully designed and full of charm, it's ready for you to settle in and start enjoying the property from day one.

The fenced and gated yard ensures privacy and security, while the outdoor shower and ample space for a fire pit offer the ideal setting to unwind after a day of adventure. Whether you're savoring the tranquil river views, hosting friends for a cozy evening by the fire, or simply embracing the laid-back lifestyle, this property has it all.