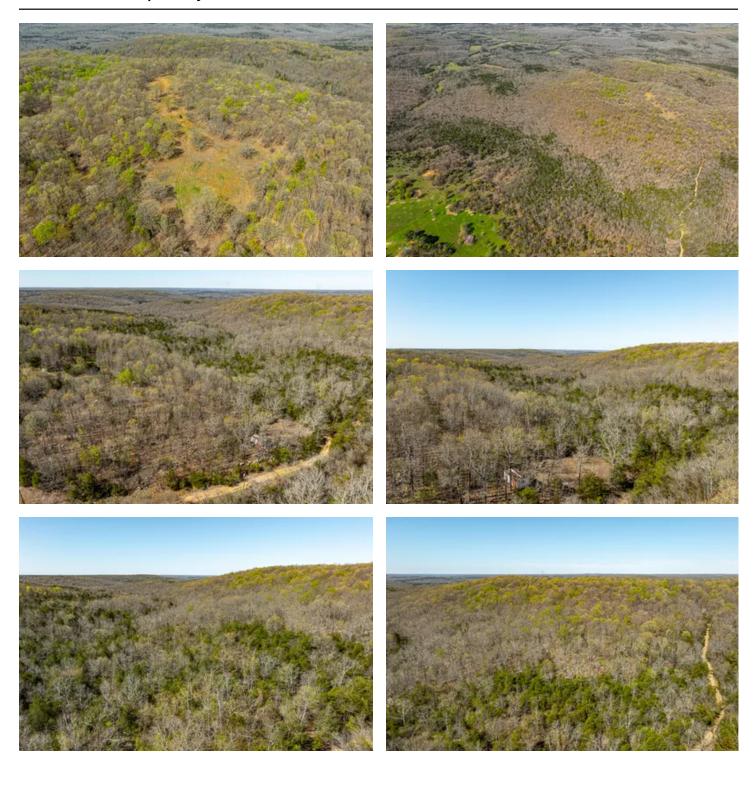

#### **PROPERTY DESCRIPTION**

This 200 +/- Acre is a hunter's dream property! This property has **mature timber with a road leading throughout the property for easy access to stands that will stay (only a few feeders sellers will be taking) and food plots!** Yes, this property has **everything a hunter needs and more!** If you're looking to have a place to unwind, get away from the city, bring those kids out and teach them how to hunt and enjoy the wildlife, fish in the ponds, play in the creek runs, or maybe even put out a camera and catch that black bear and its baby slipping through! This property would be it! We would love to show you this property.