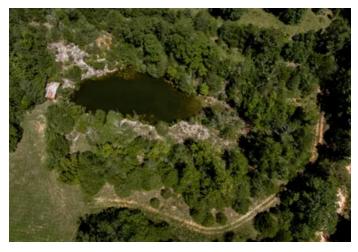

### **PROPERTY DESCRIPTION**

If your looking for a Hunting Property close to Jonesboro or Hardy, this **60 +/- Acres** is the one! Only 10 minutes to Hardy, 5 minutes to Ravenden, and under 50 minutes to Jonesboro! This property has gravel road frontage, NAEC electric (which also offers the NEXT, Fiber internet), and the road will dead end, so not a lot of traffic in this area! This property is wooded with some food plots cleared, and it also a great place to build a home or cabin where you have an open field and a pond. There is a small cabin overlooking the pond and it does have only electric. Lots of opportunities with this land! An additional 9 +/- acres **can be purchased** with this for an additional price. Tha parcel has a shop, well for water, and all is Highway 63 frontage, great for a future business! There are several ways to sell this, so if you' looking and this caught your eye, call me to work out the details! We would love to show you around. Proudly listed with Mossy Oak Properties Selling Arkansas 870–495-2123. **Listing agent Pamela Welch**, **870-897-0700**. Equal Housing Opportunity. Call or text us tod to schedule a viewing time for this property. **www.ArkansasLandAndHomes.us** 