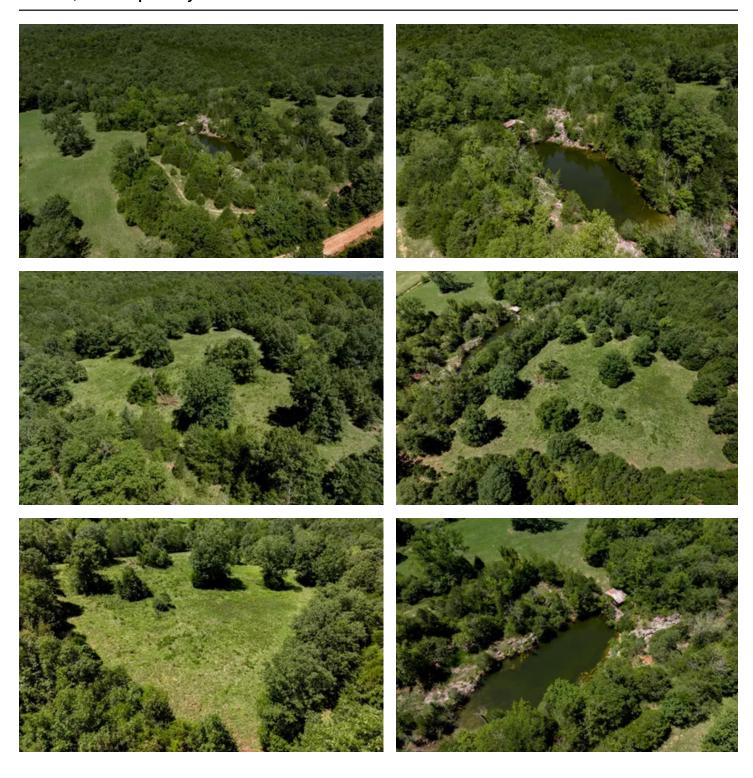

### **PROPERTY DESCRIPTION**

If your looking for a Hunting Property close to Jonesboro or Hardy, this **60 +/- Acres** is the one! Only 10 minutes to Hardy, 5 minutes to Ravenden, and under 50 minutes to Jonesboro! This property has gravel road frontage, NAEC electric (which also offers the NEXT, Fiber internet), and the road will dead end, so not a lot of traffic in this area! This property is wooded with some food plots cleared, and it also a great place to build a home or cabin where you have an open field and a pond. There is a small cabin overlooking the pond and it does have only electric. Lots of opportunities with this land! An additional 9 +/- acres **can be purchased** with this for an additional price. Tha parcel has a shop, well for water, and all is Highway 63 frontage, great for a future business! There are several ways to sell this, so if you' looking and this caught your eye, call me to work out the details! We would love to show you around. Proudly listed with Mossy Oak Properties Selling Arkansas 870–495-2123. **Listing agent Pamela Welch**, **870-897-0700**. Equal Housing Opportunity. Call or text us tod to schedule a viewing time for this property. **www.ArkansasLandAndHomes.us** 