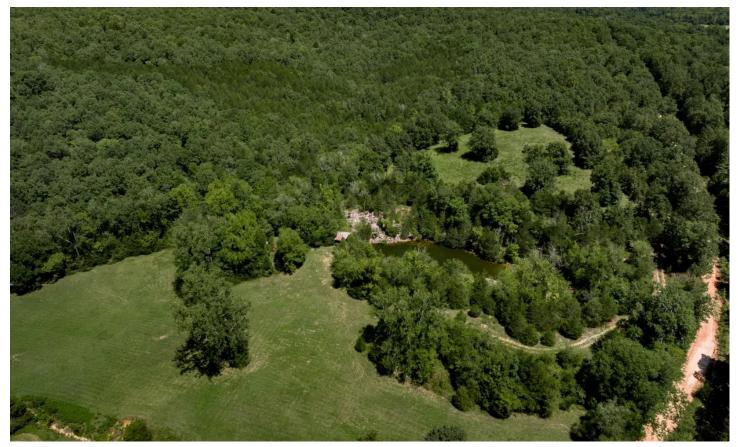

### **PROPERTY DESCRIPTION**

If your looking for a Hunting Property close to Jonesboro or Hardy, this **60 +/- Acres** is the one! Only 10 minutes to Hardy, 5 minutes to Ravenden, and under 50 minutes to Jonesboro! This property has gravel road frontage, NAEC electric (which also offers the NEXT, Fiber internet), and the road will dead end, so not a lot of traffic in this area! This property is wooded with some food plots cleared, and it also a great place to build a home or cabin where you have an open field and a pond. There is a small cabin overlooking the pond and it does have only electric. Lots of opportunities with this land! An additional 9 +/- acres **can be purchased** with this for an additional price. Tha parcel has a shop, well for water, and all is Highway 63 frontage, great for a future business! There are several ways to sell this, so if you' looking and this caught your eye, call me to work out the details! We would love to show you around. Proudly listed with Mossy Oak Properties Selling Arkansas 870–495-2123. **Listing agent Pamela Welch**, **870-897-0700**. Equal Housing Opportunity. Call or text us tod to schedule a viewing time for this property. **www.ArkansasLandAndHomes.us** 