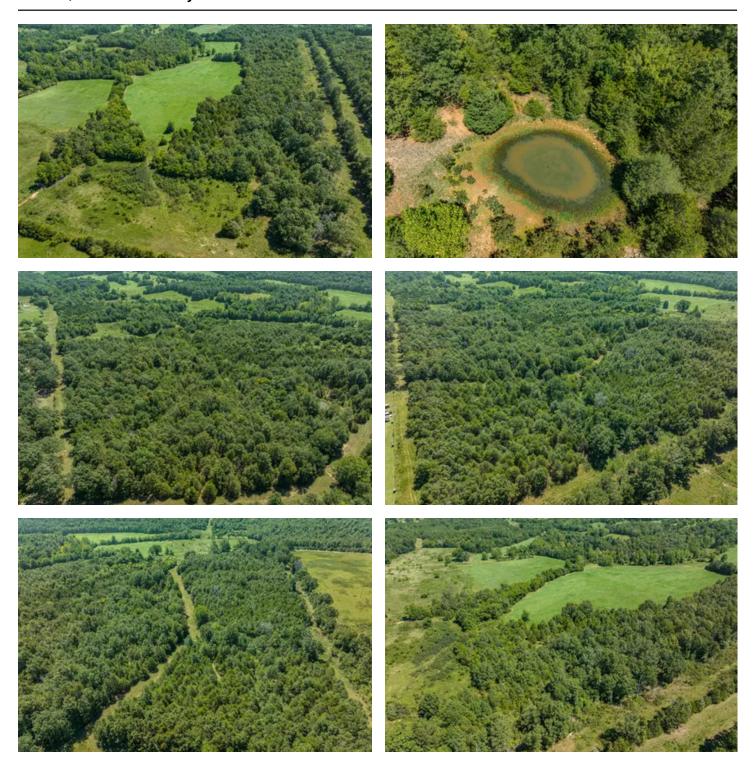

#### **PROPERTY DESCRIPTION**

Nestled in southern Fulton County, Arkansas, is this piece of paradise! With this 150 +/- Acres, you will get a deeded easement into the property right off Heart Road and is assessable with a vehicle, a mixture of pasture and hayfields, some mature trees throughout, electricity and fiber on the property, and Lick Creek runs through the property! Yes, this jewel has it all! If you have been looking for a place to build that forever home with land that has it all, this could be it! When you drive through this farm, you will find patches of woods that open up into pasture then you will come across the beautiful spots where you could go up and build that home overlooking your farm! This farm's location is in Glencoe, less than 30 minutes from Norfork Lake at Henderson, less than 1 hour from Mountain Home, and about 1.5 hours from Jonesboro, Ar! Such a great location! This property will not last long, so give us a call and let's see it! We would happily get you in our six-seater ATV and tour this beautiful property with you!