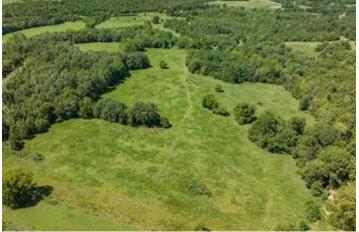

#### **PROPERTY DESCRIPTION**

Nestled in southern Fulton County, Arkansas, is this piece of paradise! With this 150 +/- Acres, you will get a deeded easement into the property right off Heart Road and is assessable with a vehicle, a mixture of pasture and hayfields, some mature trees throughout, electricity and fiber on the property, and Lick Creek runs through the property! Yes, this jewel has it all! If you have been looking for a place to build that forever home with land that has it all, this could be it! When you drive through this farm, you will find patches of woods that open up into pasture then you will come across the beautiful spots where you could go up and build that home overlooking your farm! This farm's location is in Glencoe, less than 30 minutes from Norfork Lake at Henderson, less than 1 hour from Mountain Home, and about 1.5 hours from Jonesboro, Ar! Such a great location! This property will not last long, so give us a call and let's see it! We would happily get you in our six-seater ATV and tour this beautiful property with you!