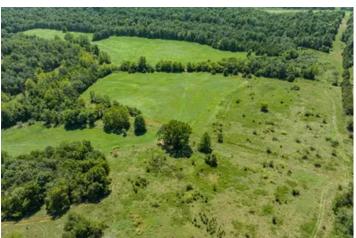

#### **PROPERTY DESCRIPTION**

Nestled in southern Fulton County, Arkansas, is this piece of paradise! With this 150 +/- Acres, you will get a deeded easement into the property right off Heart Road and is assessable with a vehicle, a mixture of pasture and hayfields, some mature trees throughout, electricity and fiber on the property, and Lick Creek runs through the property! Yes, this jewel has it all! If you have been looking for a place to build that forever home with land that has it all, this could be it! When you drive through this farm, you will find patches of woods that open up into pasture then you will come across the beautiful spots where you could go up and build that home overlooking your farm! This farm's location is in Glencoe, less than 30 minutes from Norfork Lake at Henderson, less than 1 hour from Mountain Home, and about 1.5 hours from Jonesboro, Ar! Such a great location! This property will not last long, so give us a call and let's see it! We would happily get you in our six-seater ATV and tour this beautiful property with you!