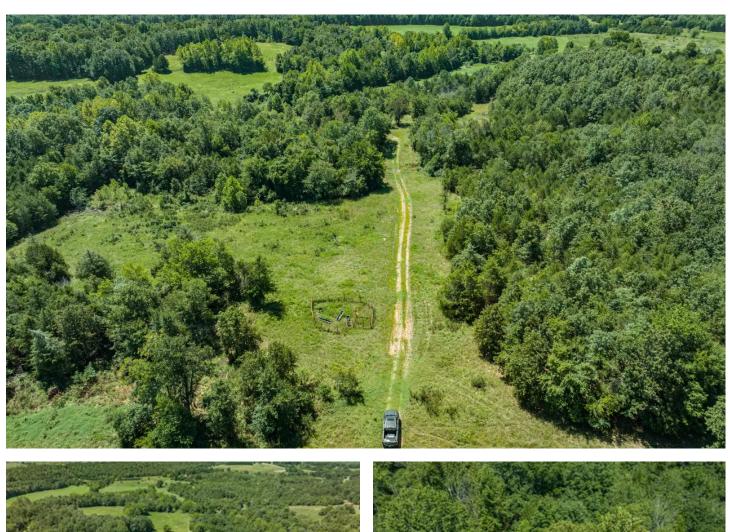

#### **PROPERTY DESCRIPTION**

Nestled in southern Fulton County, Arkansas, is this piece of paradise! With this 150 +/- Acres, you will get a deeded easement into the property right off Heart Road and is assessable with a vehicle, a mixture of pasture and hayfields, some mature trees throughout, electricity and fiber on the property, and Lick Creek runs through the property! Yes, this jewel has it all! If you have been looking for a place to build that forever home with land that has it all, this could be it! When you drive through this farm, you will find patches of woods that open up into pasture then you will come across the beautiful spots where you could go up and build that home overlooking your farm! This farm's location is in Glencoe, less than 30 minutes from Norfork Lake at Henderson, less than 1 hour from Mountain Home, and about 1.5 hours from Jonesboro, Ar! Such a great location! This property will not last long, so give us a call and let's see it! We would happily get you in our six-seater ATV and tour this beautiful property with you!