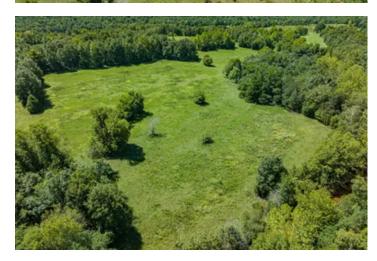

#### **PROPERTY DESCRIPTION**

Nestled in southern Fulton County, Arkansas, is this piece of paradise! With this 150 +/- Acres, you will get a deeded easement into the property right off Heart Road and is assessable with a vehicle, a mixture of pasture and hayfields, some mature trees throughout, electricity and fiber on the property, and Lick Creek runs through the property! Yes, this jewel has it all! If you have been looking for a place to build that forever home with land that has it all, this could be it! When you drive through this farm, you will find patches of woods that open up into pasture then you will come across the beautiful spots where you could go up and build that home overlooking your farm! This farm's location is in Glencoe, less than 30 minutes from Norfork Lake at Henderson, less than 1 hour from Mountain Home, and about 1.5 hours from Jonesboro, Ar! Such a great location! This property will not last long, so give us a call and let's see it! We would happily get you in our six-seater ATV and tour this beautiful property with you!