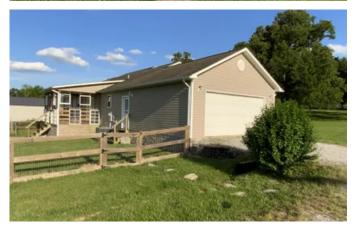

# **PROPERTY DESCRIPTION**

This is a 3 bed 2 bath home sitting between Batesville and Cave City, AR in Independence County. This home is sitting on 2 +/- Acres, sits back off the road with large mature trees in the front yard, a 2 car garage, a bald eagle barn, a detached carport, porch on front, porch on back is cute and has planters for your herbs and a fenced yard for the pet! Inside the house you have the laundry room off the garage, into the dining room which is open to a large kitchen, island and large living room. Floors are wood and tile with carpet in the bedrooms only. Two bedrooms on one side with a bath in the middle and the master on the other with a large closet and a master bath! This house is clean and ready to move into with the all kitchen appliances staying with the home. This home sets back off the road and the trees are amazing in the front yard. This will not last long! Listed with Mossy Oak Properties Strawberry River & Home 870-495-2123. Listing agent Pamela Welch, 870-897-0700. Equal Housing Opportunity. Call us today to set up a time to view this property. www.ArkansasLandAndHomes.us