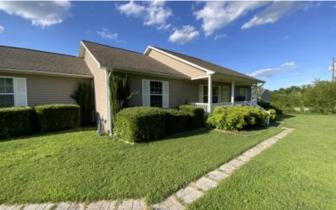

# **PROPERTY DESCRIPTION**

This is a 3 bed 2 bath home sitting between Batesville and Cave City, AR in Independence County. This home is sitting on 2 +/- Acres, sits back off the road with large mature trees in the front yard, a 2 car garage, a bald eagle barn, a detached carport, porch on front, porch on back is cute and has planters for your herbs and a fenced yard for the pet! Inside the house you have the laundry room off the garage, into the dining room which is open to a large kitchen, island and large living room. Floors are wood and tile with carpet in the bedrooms only. Two bedrooms on one side with a bath in the middle and the master on the other with a large closet and a master bath! This house is clean and ready to move into with the all kitchen appliances staying with the home. This home sets back off the road and the trees are amazing in the front yard. This will not last long! Listed with Mossy Oak Properties Strawberry River & Home 870-495-2123. Listing agent Pamela Welch, 870-897-0700. Equal Housing Opportunity. Call us today to set up a time to view this property. www.ArkansasLandAndHomes.us