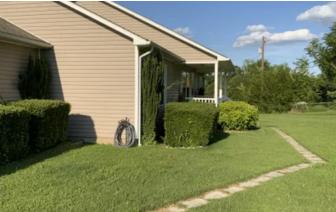

# **PROPERTY DESCRIPTION**

This is a 3 bed 2 bath home sitting between Batesville and Cave City, AR in Independence County. This home is sitting on 2 +/- Acres, sits back off the road with large mature trees in the front yard, a 2 car garage, a bald eagle barn, a detached carport, porch on front, porch on back is cute and has planters for your herbs and a fenced yard for the pet! Inside the house you have the laundry room off the garage, into the dining room which is open to a large kitchen, island and large living room. Floors are wood and tile with carpet in the bedrooms only. Two bedrooms on one side with a bath in the middle and the master on the other with a large closet and a master bath! This house is clean and ready to move into with the all kitchen appliances staying with the home. This home sets back off the road and the trees are amazing in the front yard. This will not last long! Listed with Mossy Oak Properties Strawberry River & Home 870-495-2123. Listing agent Pamela Welch, 870-897-0700. Equal Housing Opportunity. Call us today to set up a time to view this property. www.ArkansasLandAndHomes.us