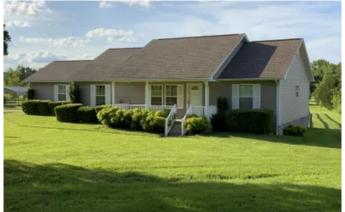

# **PROPERTY DESCRIPTION**

This is a 3 bed 2 bath home sitting between Batesville and Cave City, AR in Independence County. This home is sitting on 2 +/- Acres, sits back off the road with large mature trees in the front yard, a 2 car garage, a bald eagle barn, a detached carport, porch on front, porch on back is cute and has planters for your herbs and a fenced yard for the pet! Inside the house you have the laundry room off the garage, into the dining room which is open to a large kitchen, island and large living room. Floors are wood and tile with carpet in the bedrooms only. Two bedrooms on one side with a bath in the middle and the master on the other with a large closet and a master bath! This house is clean and ready to move into with the all kitchen appliances staying with the home. This home sets back off the road and the trees are amazing in the front yard. This will not last long! Listed with Mossy Oak Properties Strawberry River & Home 870-495-2123. Listing agent Pamela Welch, 870-897-0700. Equal Housing Opportunity. Call us today to set up a time to view this property. www.ArkansasLandAndHomes.us