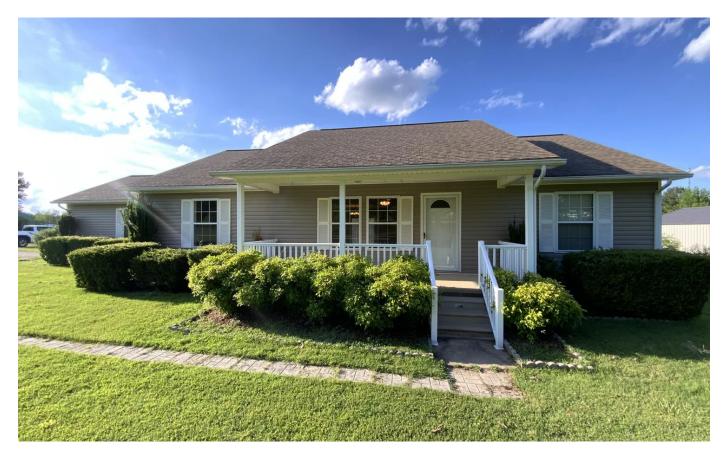

3 Bed 2 Bath, Batesville, AR 250 Beller Lake Lane Batesville, AR 72501 \$229,900 2± Acres Independence County

**MORE INFO ONLINE:** 

MossyOakProperties.com

# **PROPERTY DESCRIPTION**

This is a 3 bed 2 bath home sitting between Batesville and Cave City, AR in Independence County. This home is sitting on 2 +/- Acres, sits back off the road with large mature trees in the front yard, a 2 car garage, a bald eagle barn, a detached carport, porch on front, porch on back is cute and has planters for your herbs and a fenced yard for the pet! Inside the house you have the laundry room off the garage, into the dining room which is open to a large kitchen, island and large living room. Floors are wood and tile with carpet in the bedrooms only. Two bedrooms on one side with a bath in the middle and the master on the other with a large closet and a master bath! This house is clean and ready to move into with the all kitchen appliances staying with the home. This home sets back off the road and the trees are amazing in the front yard. This will not last long! Listed with Mossy Oak Properties Strawberry River & Home 870-495-2123. Listing agent Pamela Welch, 870-897-0700. Equal Housing Opportunity. Call us today to set up a time to view this property. www.ArkansasLandAndHomes.us