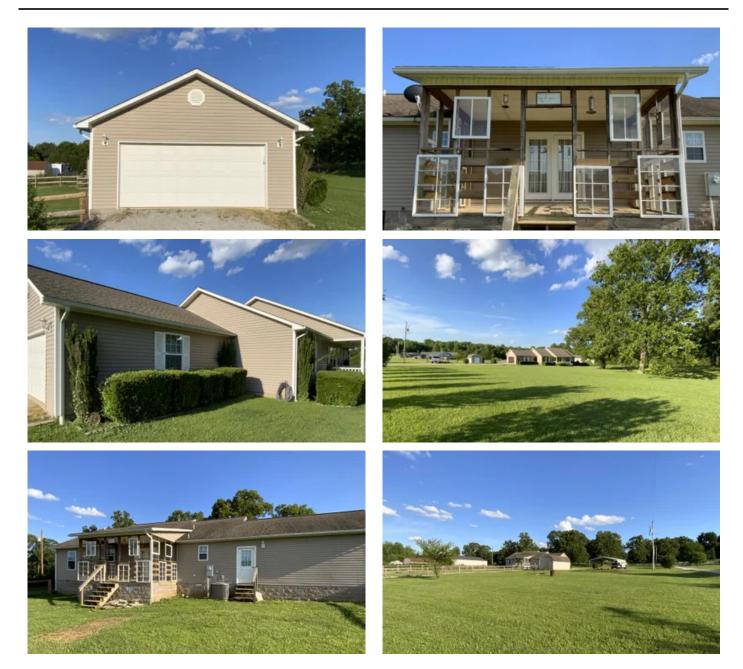

# **PROPERTY DESCRIPTION**

This is a 3 bed 2 bath home sitting between Batesville and Cave City, AR in Independence County. This home is sitting on 2 +/- Acres, sits back off the road with large mature trees in the front yard, a 2 car garage, a bald eagle barn, a detached carport, porch on front, porch on back is cute and has planters for your herbs and a fenced yard for the pet! Inside the house you have the laundry room off the garage, into the dining room which is open to a large kitchen, island and large living room. Floors are wood and tile with carpet in the bedrooms only. Two bedrooms on one side with a bath in the middle and the master on the other with a large closet and a master bath! This house is clean and ready to move into with the all kitchen appliances staying with the home. This home sets back off the road and the trees are amazing in the front yard. This will not last long! Listed with Mossy Oak Properties Strawberry River & Home 870-495-2123. Listing agent Pamela Welch, 870-897-0700. Equal Housing Opportunity. Call us today to set up a time to view this property. www.ArkansasLandAndHomes.us