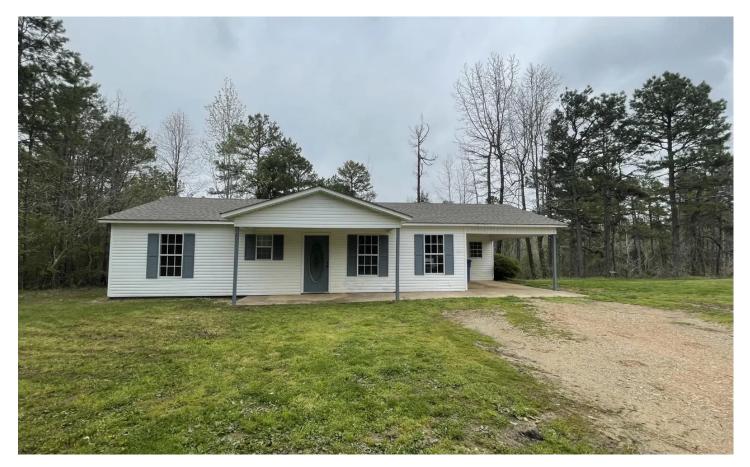

Nice 3 bedroom 1 bath Home sitting on 3 +/- Acres, Paragould, AR 192 Greene 7421 Road Paragould, AR 72450

### **PROPERTY DESCRIPTION**

This is a nice, clean, 3 bed 2 bath home sitting on 3 +/- Acres at the dead end of a road but just a few minutes from the center of Paragould. This home has new paint throughout, new flooring in every room, new paint on shutters and exterior doors and painted all cabinets. This home has a nice large living room with exposed wood beams, large windows in living room, open to the dining area and large kitchen. Lots of counter space. Laundry room off the kitchen and carport. The 3 bedrooms and bath are down hall with the master bedroom open to the bath and also a door in the hallway to the bath. There is a patio area off the back with a door leading out from the dining area. Large eat at bar! Nice front porch! This home sits on 3 +/- Acres, great for someone who loves to hunt, ride atvs, maybe have a few animals with the barn! This sits down a gravel road at the dead end. Lots of privacy. Listed with Mossy Oak Properties Strawberry River Land & Homes, 870-495-2123. Listing Agent, Pamela Welch, 870-897-0700. Equal Housing Opportunity. www.ArkansasLandAndHomes.us. Call today to see this home!