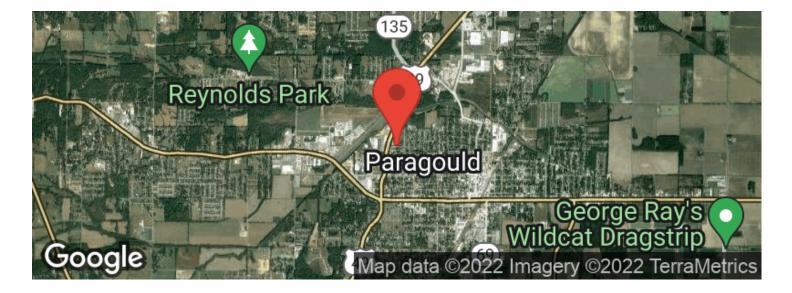

ster bedroom open to the bath and also a door in the hallway to the bath. There is a patio area off the back with a door leading out from the dining area. Large eat at bar! Nice front porch! This home sits on 3 +/- Acres, great for someone who loves to hunt, ride atvs, maybe have a few animals with the barn! This sits down a gravel road at the dead end. Lots of privacy. Listed with Mossy Oak Properties Strawberry River Land & Homes, 870-495-2123. Listing Agent, Pamela Welch, 870-897-0700. Equal Housing Opportunity. www.ArkansasLandAndHomes.us. Call today to see this home!



# Nice 3 bedroom 1 bath Home sitting on 3 +/- Acres, Paragould, AR Paragould, AR / Greene County







#### **MORE INFO ONLINE:**

MossyOakProperties.com

PROPERTIES

Strawberry River Land & Homes

# **Aerial Maps**







### LISTING REPRESENTATIVE

For more information contact:



Representative

Pamela Welch

**Mobile** (870) 897-0700

**Office** (870) 495-2123

**Email** pwelch@mossyoakproperties.com

**Address** 520 N Main

**City / State / Zip** Cave City, AR 72521

## <u>NOTES</u>



| <br> | <br> |
|------|------|
|      |      |
| <br> | <br> |
|      |      |
|      |      |
|      |      |
|      |      |
| <br> | <br> |
|      |      |
| <br> |      |
| <br> | <br> |
|      |      |
|      |      |
|      |      |



# **DISCLAIMERS**

Information in this brochure is provided solely for information purposes and does not constitute an offer to sell or advertise real estate outside the states in which broker or agent licensed. The information presented has been obtained from sources deemed to