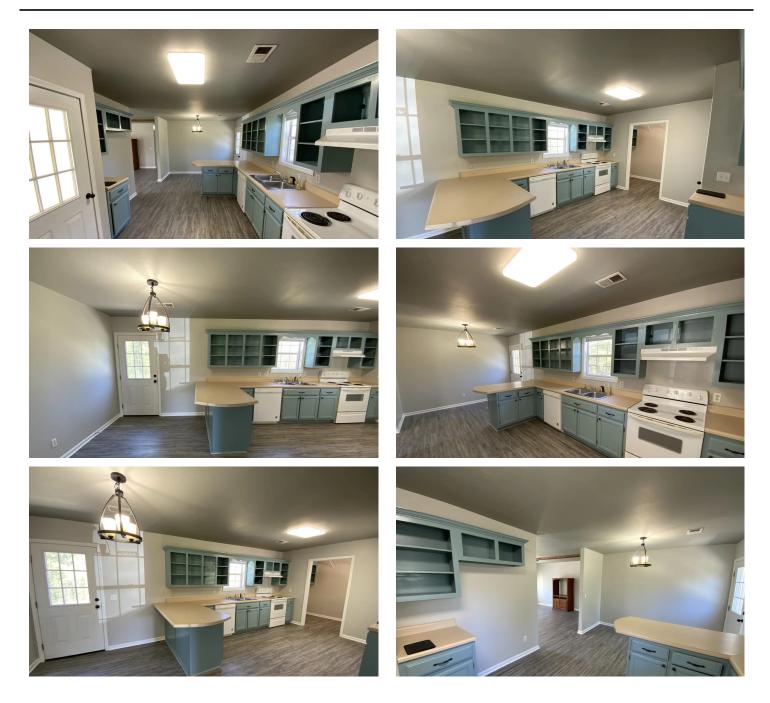

### **PROPERTY DESCRIPTION**

This is a nice, clean, 3 bed 2 bath home sitting on 3 +/- Acres at the dead end of a road but just a few minutes from the center of Paragould. This home has new paint throughout, new flooring in every room, new paint on shutters and exterior doors and painted all cabinets. This home has a nice large living room with exposed wood beams, large windows in living room, open to the dining area and large kitchen. Lots of counter space. Laundry room off the kitchen and carport. The 3 bedrooms and bath are down hall with the master bedroom open to the bath and also a door in the hallway to the bath. There is a patio area off the back with a door leading out from the dining area. Large eat at bar! Nice front porch! This home sits on 3 +/- Acres, great for someone who loves to hunt, ride atvs, maybe have a few animals with the barn! This sits down a gravel road at the dead end. Lots of privacy. Listed with Mossy Oak Properties Strawberry River Land & Homes, 870-495-2123. Listing Agent, Pamela Welch, 870-897-0700. Equal Housing Opportunity. www.ArkansasLandAndHomes.us. Call today to see this home!