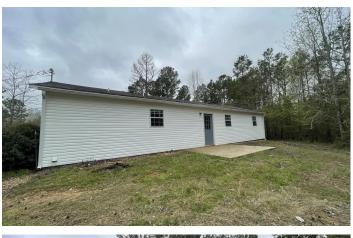

### **PROPERTY DESCRIPTION**

This is a nice, clean, 3 bed 2 bath home sitting on 3 +/- Acres at the dead end of a road but just a few minutes from the center of Paragould. This home has new paint throughout, new flooring in every room, new paint on shutters and exterior doors and painted all cabinets. This home has a nice large living room with exposed wood beams, large windows in living room, open to the dining area and large kitchen. Lots of counter space. Laundry room off the kitchen and carport. The 3 bedrooms and bath are down hall with the master bedroom open to the bath and also a door in the hallway to the bath. There is a patio area off the back with a door leading out from the dining area. Large eat at bar! Nice front porch! This home sits on 3 +/- Acres, great for someone who loves to hunt, ride atvs, maybe have a few animals with the barn! This sits down a gravel road at the dead end. Lots of privacy. Listed with Mossy Oak Properties Strawberry River Land & Homes, 870-495-2123. Listing Agent, Pamela Welch, 870-897-0700. Equal Housing Opportunity. www.ArkansasLandAndHomes.us. Call today to see this home!