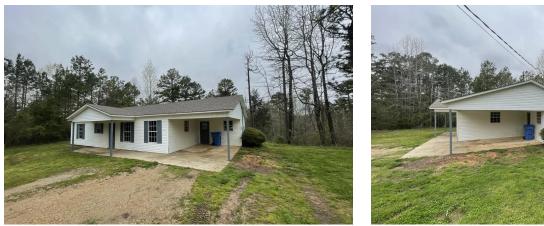

### **PROPERTY DESCRIPTION**

This is a nice, clean, 3 bed 2 bath home sitting on 3 +/- Acres at the dead end of a road but just a few minutes from the center of Paragould. This home has new paint throughout, new flooring in every room, new paint on shutters and exterior doors and painted all cabinets. This home has a nice large living room with exposed wood beams, large windows in living room, open to the dining area and large kitchen. Lots of counter space. Laundry room off the kitchen and carport. The 3 bedrooms and bath are down hall with the master bedroom open to the bath and also a door in the hallway to the bath. There is a patio area off the back with a door leading out from the dining area. Large eat at bar! Nice front porch! This home sits on 3 +/- Acres, great for someone who loves to hunt, ride atvs, maybe have a few animals with the barn! This sits down a gravel road at the dead end. Lots of privacy. Listed with Mossy Oak Properties Strawberry River Land & Homes, 870-495-2123. Listing Agent, Pamela Welch, 870-897-0700. Equal Housing Opportunity. www.ArkansasLandAndHomes.us. Call today to see this home!