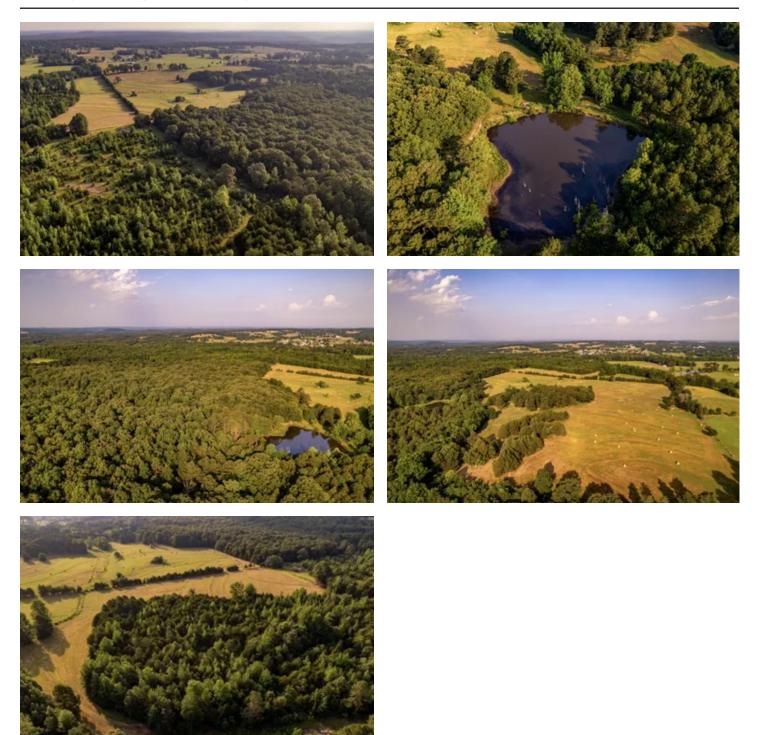

#### **PROPERTY DESCRIPTION**

**Incredible 43 +/- Acres with 1/2 large, Marketable, Mature Timber and the other Prime Pasture/Hay Field along with a Stocked Pond!** This property sits just under 2 miles from the school in Cave City, Arkansas down highway 230. There is a graveled easement to the property that was just put in and is a good road. It comes off of highway 230 and goes all the way back to the property. There is water and electric at the road on highway 230 and the seller will give you a utility easement on the same road easement for that! This piece of property has about a 1 acre, stocked pond that would be nice to have a house built overlooking it! What is nice about this farm is that you have enough room to build a house, run some cattle, cut some hay, hunt in the woods, cut some marketable timber if needed, be close to town and convenient but still very private! This is just a very nice piece of land! This property has fencing but will need some down the center where the 90 has been split. That will be the only place it will need fencing. Current owner had hay cut off it last year and did very well with it. This is just a really nice piece and if you would like to get out on this property and look at it, give us a call and we will be happy to show you it! This could be a good first time farm for someone as well! Listed with Mossy Oak Properties Strawberry River Land & Homes, <u>870-495-2123</u>. Give me a call or text, Pamela Welch, <u>870-897-0700</u> to see this property! Equal housing opportunity! We are right here in Cave City, we work and live right here!! www.ArkansasLandAndHomes.us