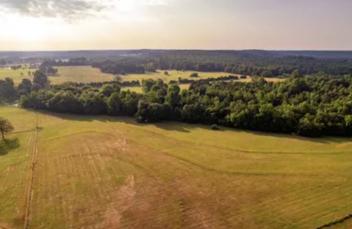

#### **PROPERTY DESCRIPTION**

**Incredible 43 +/- Acres with 1/2 large, Marketable, Mature Timber and the other Prime Pasture/Hay Field along with a Stocked Pond!** This property sits just under 2 miles from the school in Cave City, Arkansas down highway 230. There is a graveled easement to the property that was just put in and is a good road. It comes off of highway 230 and goes all the way back to the property. There is water and electric at the road on highway 230 and the seller will give you a utility easement on the same road easement for that! This piece of property has about a 1 acre, stocked pond that would be nice to have a house built overlooking it! What is nice about this farm is that you have enough room to build a house, run some cattle, cut some hay, hunt in the woods, cut some marketable timber if needed, be close to town and convenient but still very private! This is just a very nice piece of land! This property has fencing but will need some down the center where the 90 has been split. That will be the only place it will need fencing. Current owner had hay cut off it last year and did very well with it. This is just a really nice piece and if you would like to get out on this property and look at it, give us a call and we will be happy to show you it! This could be a good first time farm for someone as well! Listed with Mossy Oak Properties Strawberry River Land & Homes, <u>870-495-2123</u>. Give me a call or text, Pamela Welch, <u>870-897-0700</u> to see this property! Equal housing opportunity! We are right here in Cave City, we work and live right here!! www.ArkansasLandAndHomes.us