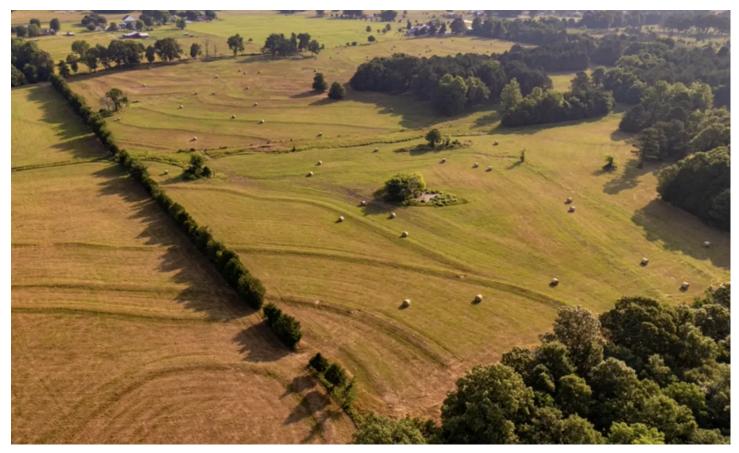

#### **PROPERTY DESCRIPTION**

**Incredible 43 +/- Acres with 1/2 large, Marketable, Mature Timber and the other Prime Pasture/Hay Field along with a Stocked Pond!** This property sits just under 2 miles from the school in Cave City, Arkansas down highway 230. There is a graveled easement to the property that was just put in and is a good road. It comes off of highway 230 and goes all the way back to the property. There is water and electric at the road on highway 230 and the seller will give you a utility easement on the same road easement for that! This piece of property has about a 1 acre, stocked pond that would be nice to have a house built overlooking it! What is nice about this farm is that you have enough room to build a house, run some cattle, cut some hay, hunt in the woods, cut some marketable timber if needed, be close to town and convenient but still very private! This is just a very nice piece of land! This property has fencing but will need some down the center where the 90 has been split. That will be the only place it will need fencing. Current owner had hay cut off it last year and did very well with it. This is just a really nice piece and if you would like to get out on this property and look at it, give us a call and we will be happy to show you it! This could be a good first time farm for someone as well! Listed with Mossy Oak Properties Strawberry River Land & Homes, <u>870-495-2123</u>. Give me a call or text, Pamela Welch, <u>870-897-0700</u> to see this property! Equal housing opportunity! We are right here in Cave City, we work and live right here!! www.ArkansasLandAndHomes.us