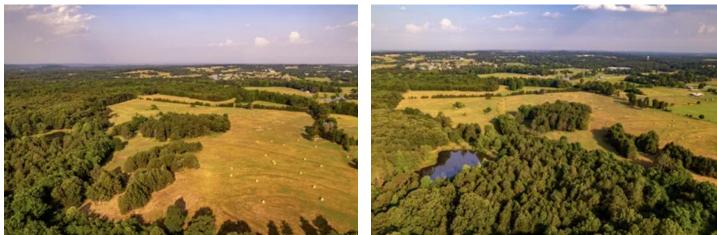

#### **PROPERTY DESCRIPTION**

**Incredible 43 +/- Acres with 1/2 large, Marketable, Mature Timber and the other Prime Pasture/Hay Field along with a Stocked Pond!** This property sits just under 2 miles from the school in Cave City, Arkansas down highway 230. There is a graveled easement to the property that was just put in and is a good road. It comes off of highway 230 and goes all the way back to the property. There is water and electric at the road on highway 230 and the seller will give you a utility easement on the same road easement for that! This piece of property has about a 1 acre, stocked pond that would be nice to have a house built overlooking it! What is nice about this farm is that you have enough room to build a house, run some cattle, cut some hay, hunt in the woods, cut some marketable timber if needed, be close to town and convenient but still very private! This is just a very nice piece of land! This property has fencing but will need some down the center where the 90 has been split. That will be the only place it will need fencing. Current owner had hay cut off it last year and did very well with it. This is just a really nice piece and if you would like to get out on this property and look at it, give us a call and we will be happy to show you it! This could be a good first time farm for someone as well! Listed with Mossy Oak Properties Strawberry River Land & Homes, <u>870-495-2123</u>. Give me a call or text, Pamela Welch, <u>870-897-0700</u> to see this property! Equal housing opportunity! We are right here in Cave City, we work and live right here!! www.ArkansasLandAndHomes.us