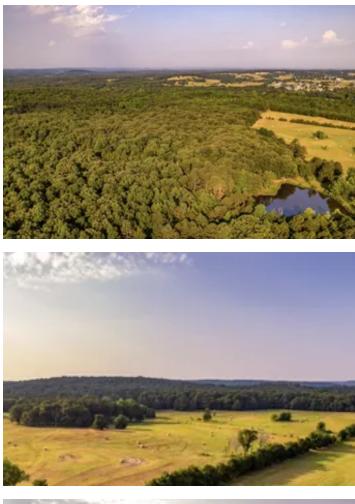

#### **PROPERTY DESCRIPTION**

**Incredible 43 +/- Acres with 1/2 large, Marketable, Mature Timber and the other Prime Pasture/Hay Field along with a Stocked Pond!** This property sits just under 2 miles from the school in Cave City, Arkansas down highway 230. There is a graveled easement to the property that was just put in and is a good road. It comes off of highway 230 and goes all the way back to the property. There is water and electric at the road on highway 230 and the seller will give you a utility easement on the same road easement for that! This piece of property has about a 1 acre, stocked pond that would be nice to have a house built overlooking it! What is nice about this farm is that you have enough room to build a house, run some cattle, cut some hay, hunt in the woods, cut some marketable timber if needed, be close to town and convenient but still very private! This is just a very nice piece of land! This property has fencing but will need some down the center where the 90 has been split. That will be the only place it will need fencing. Current owner had hay cut off it last year and did very well with it. This is just a really nice piece and if you would like to get out on this property and look at it, give us a call and we will be happy to show you it! This could be a good first time farm for someone as well! Listed with Mossy Oak Properties Strawberry River Land & Homes, <u>870-495-2123</u>. Give me a call or text, Pamela Welch, <u>870-897-0700</u> to see this property! Equal housing opportunity! We are right here in Cave City, we work and live right here!! www.ArkansasLandAndHomes.us