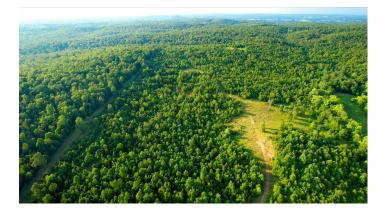

200 +/- Acres, Timber, Pasture, Hunting Land, Izard, County, AR 275 Canaan Lane Zion, AR 72536

**\$330,000** 200 +/- acres Izard County







**MORE INFO ONLINE:** 

MossyOakProperties.com

Page 1

# 200 +/- Acres, Timber, Pasture, Hunting Land, Izard, County, AR Zion, AR / Izard County

## **SUMMARY**

#### **Address** 275 Canaan Lane

**City, State Zip** Zion, AR 72536

**County** Izard County

**Type** Farms, Hunting Land

Latitude / Longitude 36.0803476 / -91.7698675

Taxes (Annually)

200

Acreage 200

**Price** \$330,000

#### **Property Website**

https://www.mossyoakproperties.com/property/2 00-acres-timber-pasture-hunting-land-izardcounty-ar-izard-arkansas/19963/









### **PROPERTY DESCRIPTION**

This is an incredible piece of hunting land, timberland with some pasture! This would make an excellent piece for hunting! Loaded with whitetail deer, turkey and tons of rabbits & squirrels. If your looking for something that has it all then here you go. There is a creek that will help hold the wildlife. Lots of trails throughout. Located in Zion, AR just outside of Melbourne in Izard County. Listed with Mossy Oak Properties Strawberry River Land & Homes, 870-495-2123. Call Pamela Welch at 870-897-0700 to view this property!



# 200 +/- Acres, Timber, Pasture, Hunting Land, Izard, County, AR Zion, AR / Izard County







## **Locator Maps**



#### **MORE INFO ONLINE:**

MossyOakProperties.com

## **Aerial Maps**







### LISTING REPRESENTATIVE

For