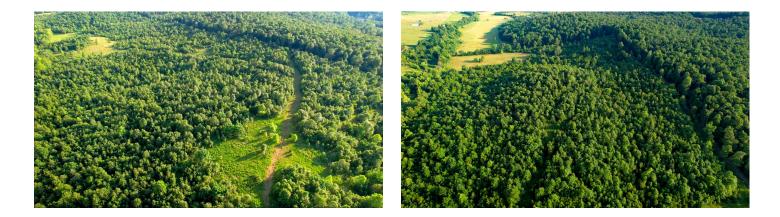

200 +/- Acres, Timber, Pasture, Hunting Land, Izard, County, AR 275 Canaan Lane Zion, AR 72536

**\$330,000** 200 +/- acres Izard County







**MORE INFO ONLINE:** 

MossyOakProperties.com

Page 1

# 200 +/- Acres, Timber, Pasture, Hunting Land, Izard, County, AR Zion, AR / Izard County

## **SUMMARY**

#### **Address** 275 Canaan Lane

**City, State Zip** Zion, AR 72536

**County** Izard County

**Type** Farms, Hunting Land

Latitude / Longitude 36.0803476 / -91.7698675

Taxes (Annually)

200

Acreage 200

**Price** \$330,000

#### **Property Website**

https://www.mossyoakproperties.com/property/2 00-acres-timber-pasture-hunting-land-izardcounty-ar-izard-arkansas/19963/









### **PROPERTY DESCRIPTION**

This is an incredible piece of hunting land, timberland with some pasture! This would make an excellent piece for hunting! Loaded with whitetail deer, turkey and tons of rabbits & squirrels. If your looking for somethi