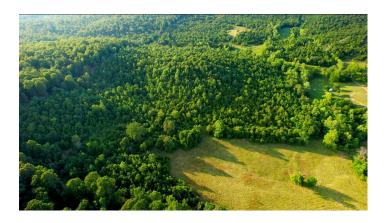

200 +/- Acres, Timber, Pasture, Hunting Land, Izard, County, AR 275 Canaan Lane Zion, AR 72536

**\$330,000** 200 +/- acres Izard County







**MORE INFO ONLINE:** 

MossyOakProperties.com

Page 1

# 200 +/- Acres, Timber, Pasture, Hunting Land, Izard, County, AR Zion, AR / Izard County

## **SUMMARY**

#### **Address** 275 Canaan Lane

**City, State Zip** Zion, AR 72536

**County** Izard County

**Type** Farms, Hunting Land

Latitude / Longitude 36.0803476 / -91.7698675

Taxes (Annually)

200

Acreage 200

**Price** \$330,000

#### **Property Website**

https://www.mossyoakproperties.com/property/2 00-acres-timber-pasture-hunting-land-izardcounty-ar-izard-arkansas/19963/









### **PROPERTY DESCRIPTION**

This is an incredible piece of hunting land, timberland with some pasture! This would make an excellent piece for hunting! Loaded with whitetail deer, turkey and tons of rabbits & squirrels. If your looking for something that has it all then here you go. There is a creek that will help hold the wildlife. Lots of trails throughout. Located in Zion, AR just outside of Melbourne in Izard County. Listed with Mossy Oak Properties Strawberry River Land & Homes, 870-495-2123. Call Pamela Welch at 870-897-0700 to view this property!



# 200 +/- Acres, Timber, Pasture, Hunting Land, Izard, County, AR Zion, AR / Izard County







## **Locator Maps**



#### **MORE INFO ONLINE:**

MossyOakProperties.com

## **Aerial Maps**







### LISTING REPRESENTATIVE

Fo