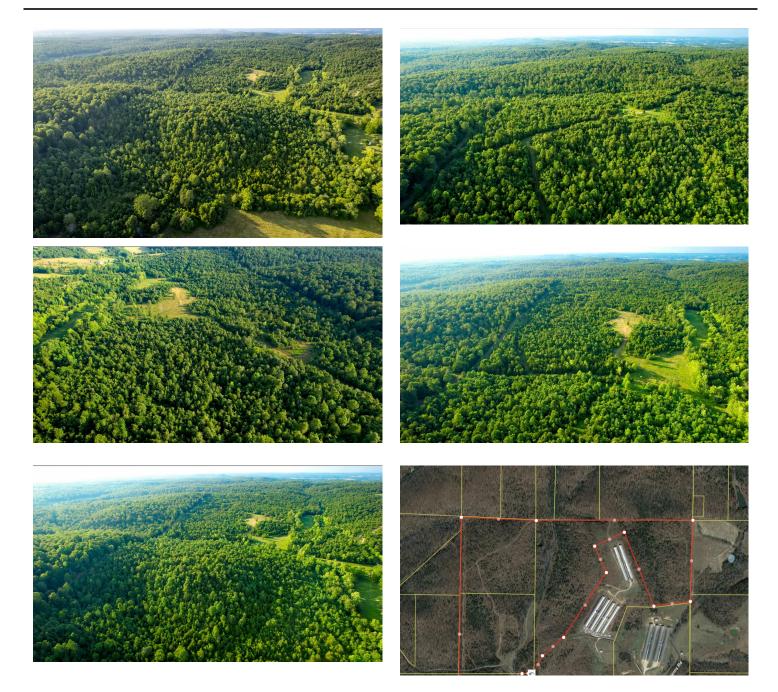

## **Aerial Maps**

### **PROPERTY DESCRIPTION**

This is an incredible piece of hunting land, timberland with some pasture! This would make an excellent piece for hunting! Loaded with whitetail deer, turkey and tons of rabbits & squirrels. If your looking for something that has it all then here you go. There is a creek that will help hold the wildlife. Lots of trails throughout. Located in Zion, AR just outside of Melbourne in Izard County. Listed with Mossy Oak Properties Strawberry River Land & Homes, 870-495-2123. Call Pamela Welch at 870-897-0700 to view this property!