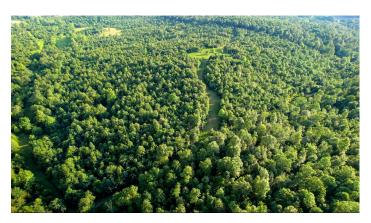

200 +/- Acres, Timber, Pasture, Hunting Land, Izard, County, AR 275 Canaan Lane Zion, AR 72536

**\$330,000** 200 +/- acres Izard County

**MORE INFO ONLINE:** 

MossyOakProperties.com

Page 1

### **PROPERTY DESCRIPTION**

This is an incredible piece of hunting land, timberland with some pasture! This would make an excellent piece for hunting! Loaded with whitetail deer, turkey and tons of rabbits & squirrels. If your looking for something that has it all then here you go. There is a creek that will help hold the wildlife. Lots of trails throughout. Located in Zion, AR just outside of Melbourne in Izard County. Listed with Mossy Oak Properties Strawberry River Land & Homes, 870-495-2123. Call Pamela Welch at 870-897-0700 to view this property!