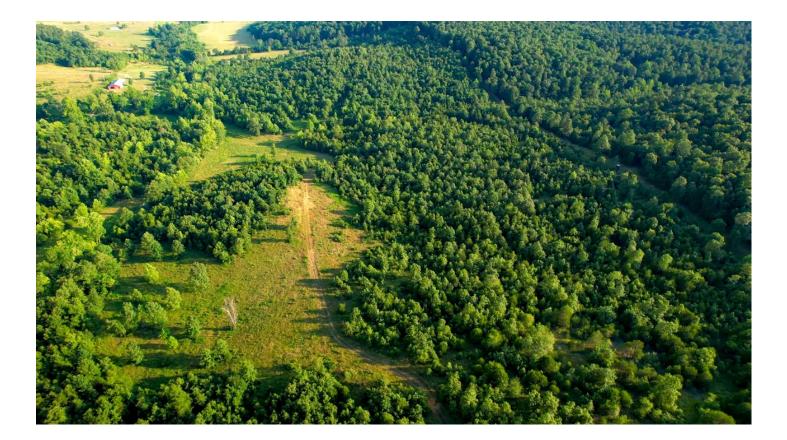

200 +/- Acres, Timber, Pasture, Hunting Land, Izard, County, AR 275 Canaan Lane Zion, AR 72536

**\$330,000** 200 +/- acres Izard County

**MORE INFO ONLINE:** 

MossyOakProperties.com

Page 1

### **PROPERTY DESCRIPTION**

This is an incredible piece of hunting land, timberland with some pasture! This would make an excellent piece for hunting! Loaded with whitetail deer, turkey and tons of rabbits & squirrels. If your looking for something that has it all then here you go. There is a creek that will help hold the wildlife. Lots of trails throughout. Located in Zion, AR just outside of Melbourne in Izard County. Listed with Mossy Oak Properties Strawberry River Land & Homes, 870-495-2123. Call Pamela Welch at 870-897-0700 to view this property!