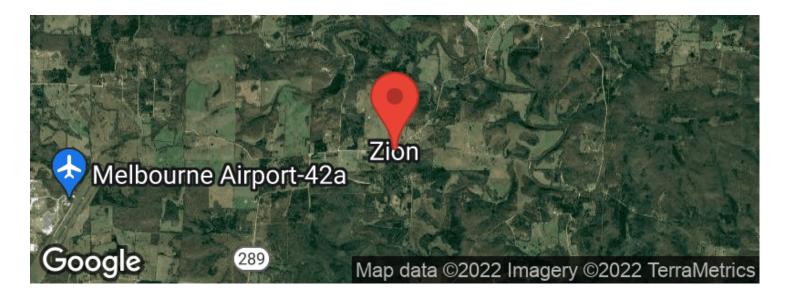

## **Locator Maps**

#### **Address** 275 Canaan Lane

**City, State Zip** Zion, AR 72536

**County** Izard County

**Type** Farms, Hunting Land

Latitude / Longitude 36.0803476 / -91.7698675

Taxes (Annually)

200

Acreage 200