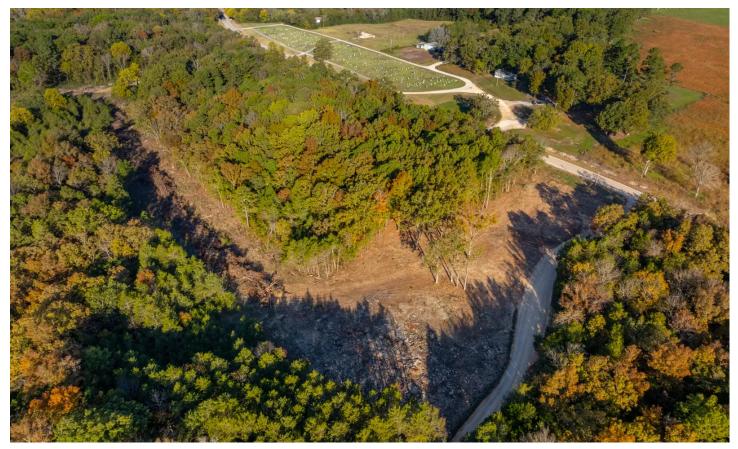

20 +/- Acres, Ready to build on, NO RESTRICTIONS, Evening Shade, Arkansas Providence Rd Evening Shade, AR 72532

\$99,000 20± Acres Sharp County

#### **PROPERTY DESCRIPTION**

Ready to built that new home or set a mobile? WE HAVE YOUR LAND!

This newly available **20+/- acre property is ready for your dream home!** Whether you're looking to build a house or set a mobile home, this land is cleared and offers the perfect spot for your homeplace. With no restrictions, you have the freedom to create the lifestyle you desire. Evening Shade water and NAEC for electricity are available at the road, making the setup process easy!

The property is ideally located within a mile of a gas station, Dollar General store, and a bank, providing convenience while still offering plenty of privacy. With both gravel road frontage and Highway 56 frontage, access is a breeze. In addition to the cleared area for your home, the property also features wooded sections perfect for hunting.