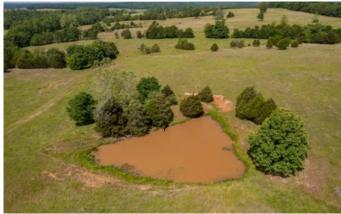

### **PROPERTY DESCRIPTION**

This is a turn key, ready to put cattle on farm! This farm is fenced, cross fenced, has 2 ponds, a creek and all with Sweet Home Road Frontage just outside of Franklin, AR in Izard County. This would make for a great first time farm, maybe a place to build a house or just a hunting property. Plenty of wildlife on this property. Seller has repaired fencing and you would be able to pull up, unload cattle and not worry! Listed with Mossy Oak Properties Strawberry River Land & Homes, 870-495-2123. Call Pamela Welch, 870-897-0700 or Arlon Welch, 870-897-9080 to set up a time to view this property. Equal housing opportunity. www.ArkansasLandAndHomes.us