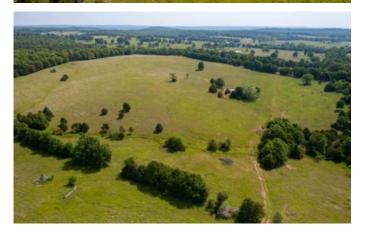

### **PROPERTY DESCRIPTION**

This is a turn key, ready to put cattle on farm! This farm is fenced, cross fenced, has 2 ponds, a creek and all with Sweet Home Road Frontage just outside of Franklin, AR in Izard County. This would make for a great first time farm, maybe a place to build a house or just a hunting property. Plenty of wildlife on this property. Seller has repaired fencing and you would be able to pull up, unload cattle and not worry! Listed with Mossy Oak Properties Strawberry River Land & Homes, 870-495-2123. Call Pamela Welch, 870-897-0700 or Arlon Welch, 870-897-9080 to set up a time to view this property. Equal housing opportunity. www.ArkansasLandAndHomes.us