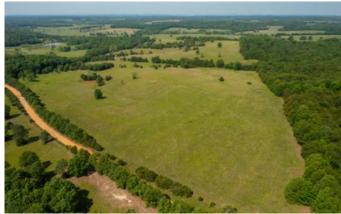

### **PROPERTY DESCRIPTION**

This is a turn key, ready to put cattle on farm! This farm is fenced, cross fenced, has 2 ponds, a creek and all with Sweet Home Road Frontage just outside of Franklin, AR in Izard County. This would make for a great first time farm, maybe a place to build a house or just a hunting property. Plenty of wildlife on this property. Seller has repaired fencing and you would be able to pull up, unload cattle and not worry! Listed with Mossy Oak Properties Strawberry River Land & Homes, 870-495-2123. Call Pamela Welch, 870-897-0700 or Arlon Welch, 870-897-9080 to set up a time to view this property. Equal housing opportunity. www.ArkansasLandAndHomes.us