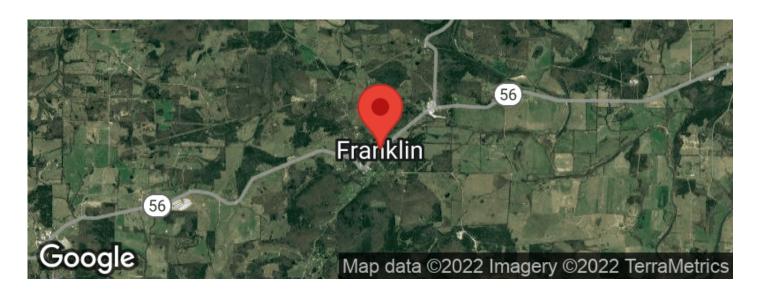

n key, ready to put cattle on farm! This farm is fenced, cross fenced, has 2 ponds, a creek and all with Sweet Home Road Frontage just outside of Franklin, AR in Izard County. This would make for a great first time farm, maybe a place to build a house or just a hunting property. Plenty of wildlife on this property. Seller has repaired fencing and you would be able to pull up, unload cattle and not worry! Listed with Mossy Oak Properties Strawberry River Land & Homes, 870-495-2123. Call Pamela Welch, 870-897-0700 or Arlon Welch, 870-897-9080 to set up a time to view this property. Equal housing opportunity. www.ArkansasLandAndHomes.us



# 80 +/- Acres, Cattle Farm, Fenced/Cross Fenced, Franklin, AR, Izard Co Franklin, AR / Izard County





### **Locator Maps**







### **Aerial Maps**







# 80 +/- Acres, Cattle Farm, Fenced/Cross Fenced, Franklin, AR, Izard Co Franklin, AR / Izard County

#### LISTING REPRESENTATIVE

For more information contact:



Representative

Pamela Welch

Mobile

(870) 897-0700

Office

(870) 495-2123

**Email** 

pwelch@mossyoakproperties.com

**Address** 

520 N Main

City / State / Zip

Cave City, AR 72521

| <b>NOTES</b> |  |  |   |
|--------------|--|--|---|
|              |  |  |   |
| -            |  |  | _ |
|              |  |  |   |
|              |  |  |   |
|              |  |  |   |
|              |  |  |   |
|              |  |  |   |
|              |  |  |   |



| <u>NOTES</u> |  |  |  |
|--------------|--|--|--|
|              |  |  |  |
|              |  |  |  |
|              |  |  |  |
|              |  |  |  |
|