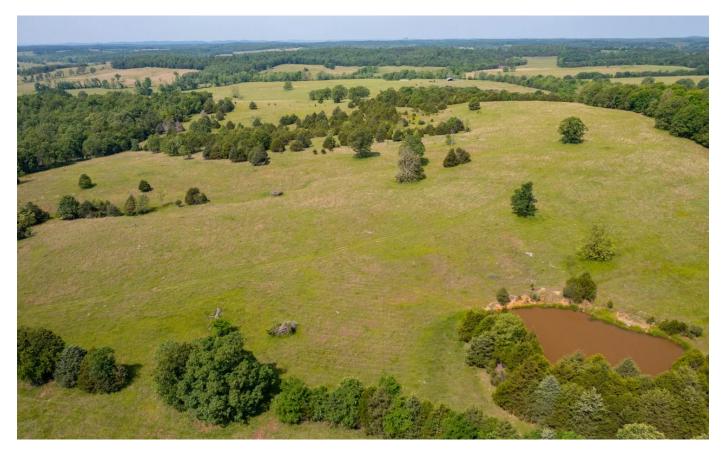

### **PROPERTY DESCRIPTION**

This is a turn key, ready to put cattle on farm! This farm is fenced, cross fenced, has 2 ponds, a creek and all with Sweet Home Road Frontage just outside of Franklin, AR in Izard County. This would make for a great first time farm, maybe a place to build a house or just a hunting property. Plenty of wildlife on this property. Seller has repaired fencing and you would be able to pull up, unload cattle and not worry! Listed with Mossy Oak Properties Strawberry River Land & Homes, 870-495-2123. Call Pamela Welch, 870-897-0700 or Arlon Welch, 870-897-9080 to set up a time to view this property. Equal housing opportunity. www.ArkansasLandAndHomes.us