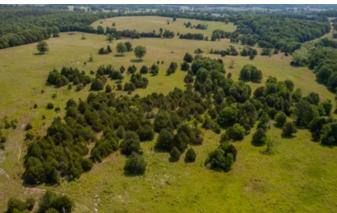

### **PROPERTY DESCRIPTION**

This is a turn key, ready to put cattle on farm! This farm is fenced, cross fenced, has 2 ponds, a creek and all with Sweet Home Road Frontage just outside of Franklin, AR in Izard County. This would make for a great first time farm, maybe a place to build a house or just a hunting property. Plenty of wildlife on this property. Seller has repaired fencing and you would be able to pull up, unload cattle and not worry! Listed with Mossy Oak Properties Strawberry River Land & Homes, 870-495-2123. Call Pamela Welch, 870-897-0700 or Arlon Welch, 870-897-9080 to set up a time to view this property. Equal housing opportunity. www.ArkansasLandAndHomes.us