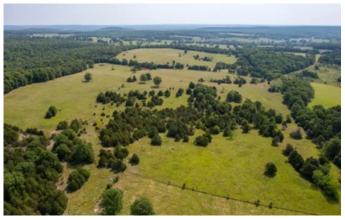

### **PROPERTY DESCRIPTION**

This is a turn key, ready to put cattle on farm! This farm is fenced, cross fenced, has 2 ponds, a creek and all with Sweet Home Road Frontage just outside of Franklin, AR in Izard County. This would make for a great first time farm, maybe a place to build a house or just a hunting property. Plenty of wildlife on this property. Seller has repaired fencing and you would be able to pull up, unload cattle and not worry! Listed with Mossy Oak Properties Strawberry River Land & Homes, 870-495-2123. Call Pamela Welch, 870-897-0700 or Arlon Welch, 870-897-9080 to set up a time to view this property. Equal housing opportunity. www.ArkansasLandAndHomes.us