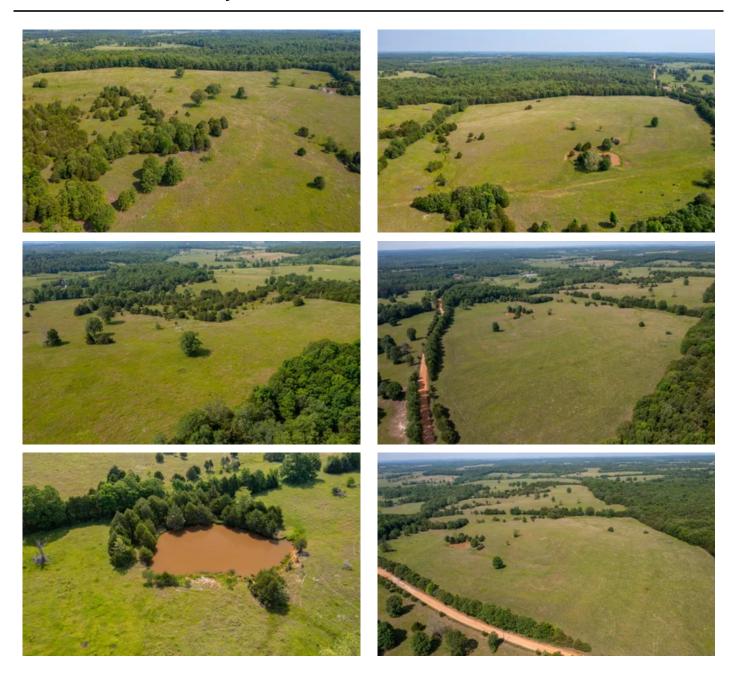

### **PROPERTY DESCRIPTION**

This is a turn key, ready to put cattle on farm! This farm is fenced, cross fenced, has 2 ponds, a creek and all with Sweet Home Road Frontage just outside of Franklin, AR in Izard County. This would make for a great first time farm, maybe a place to build a house or just a hunting property. Plenty of wildlife on this property. Seller has repaired fencing and you would be able to pull up, unload cattle and not worry! Listed with Mossy Oak Properties Strawberry River Land & Homes, 870-495-2123. Call Pamela Welch, 870-897-0700 or Arlon Welch, 870-897-9080 to set up a time to view this property. Equal housing opportunity. www.ArkansasLandAndHomes.us