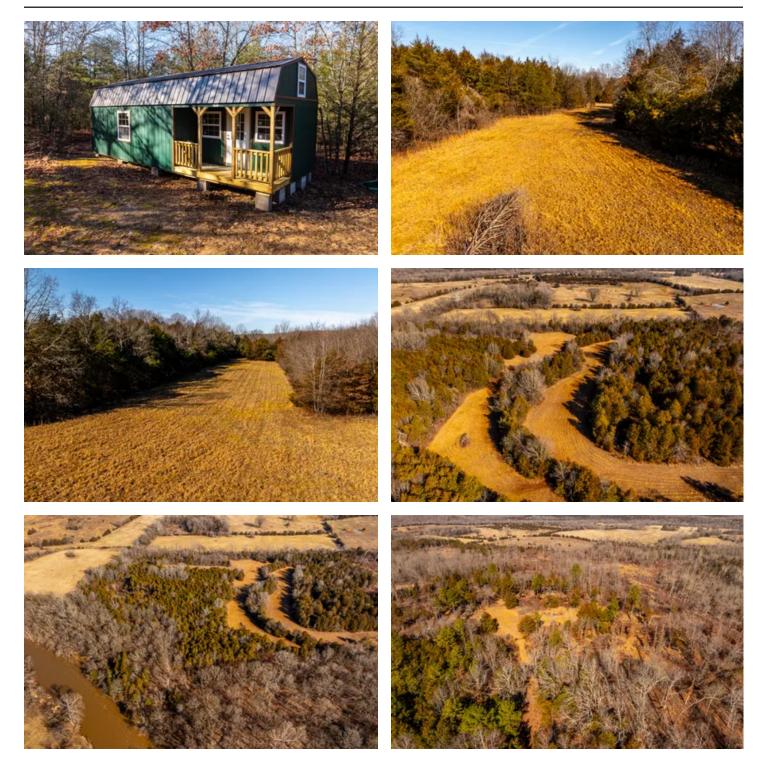

#### **PROPERTY DESCRIPTION**

Prime hunting property on the banks of the Strawberry River in Sharp County, Arkansas! This property is located just a few miles off Highway 167 in a little town called Poughkeepsie. This property has over **500 ft of Strawberry River Frontage, creeks on it,** highway frontage, roads through the property, and a new little barn was just put in that the sellers were going to turn into a cabin to stay in during the hunting season and to enjoy while out on the property. With this property, you could enjoy the hunting season and during the summer with the Strawberry River access! This gently flowing river is lovely to kayak, fish, or get the kids out and swim! Current owners did some management a couple of years ago by making some bedding areas for the wildlife, which has made the deer population flourish! With brush on the ground for not only the deer to bed in but also the quail and the turkey to nest in, there is now an abundance of wildlife on these **208 +/- acres**! Give us a call, and let us show you around this property!