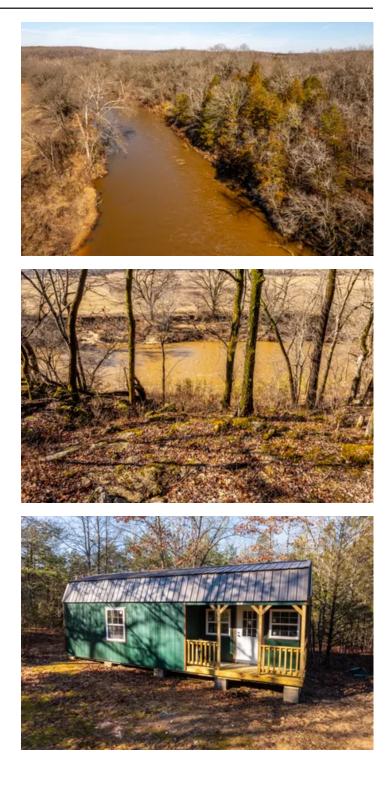

#### **PROPERTY DESCRIPTION**

Prime hunting property on the banks of the Strawberry River in Sharp County, Arkansas! This property is located just a few miles off Highway 167 in a little town called Poughkeepsie. This property has over **500 ft of Strawberry River Frontage, creeks on it,** highway frontage, roads through the property, and a new little barn was just put in that the sellers were going to turn into a cabin to stay in during the hunting season and to enjoy while out on the property. With this property, you could enjoy the hunting season and during the summer with the Strawberry River access! This gently flowing river is lovely to kayak, fish, or get the kids out and swim! Current owners did some management a couple of years ago by making some bedding areas for the wildlife, which has made the deer population flourish! With brush on the ground for not only the deer to bed in but also the quail and the turkey to nest in, there is now an abundance of wildlife on these **208 +/- acres**! Give us a call, and let us show you around this property!