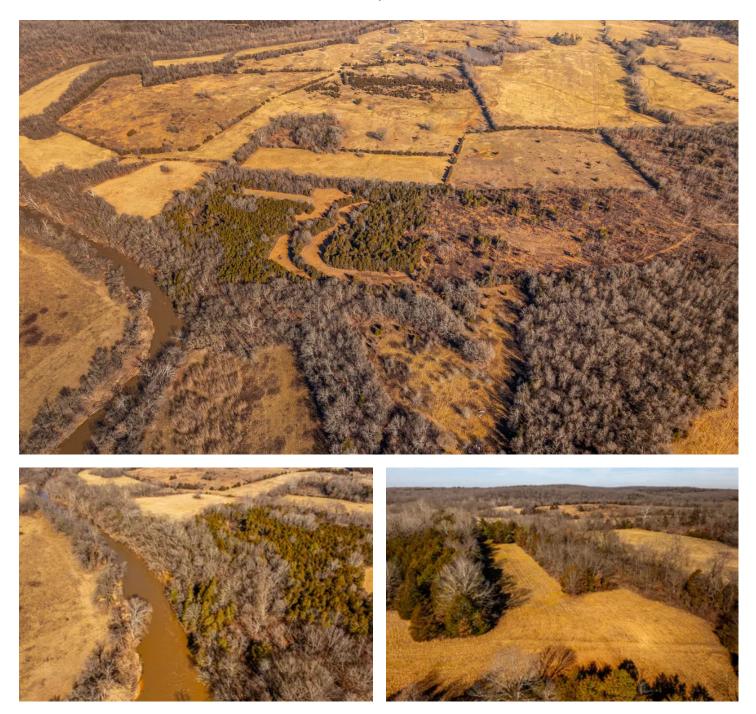

#### **PROPERTY DESCRIPTION**

Prime hunting property on the banks of the Strawberry River in Sharp County, Arkansas! This property is located just a few miles off Highway 167 in a little town called Poughkeepsie. This property has over **500 ft of Strawberry River Frontage, creeks on it,** highway frontage, roads through the property, and a new little barn was just put in that the sellers were going to turn into a cabin to stay in during the hunting season and to enjoy while out on the property. With this property, you could enjoy the hunting season and during the summer with the Strawberry River access! This gently flowing river is lovely to kayak, fish, or get the kids out and swim! Current owners did some management a couple of years ago by making some bedding areas for the wildlife, which has made the deer population flourish! With brush on the ground for not only the deer to bed in but also the quail and the turkey to nest in, there is now an abundance of wildlife on these **208 +/- acres**! Give us a call, and let us show you around this property!