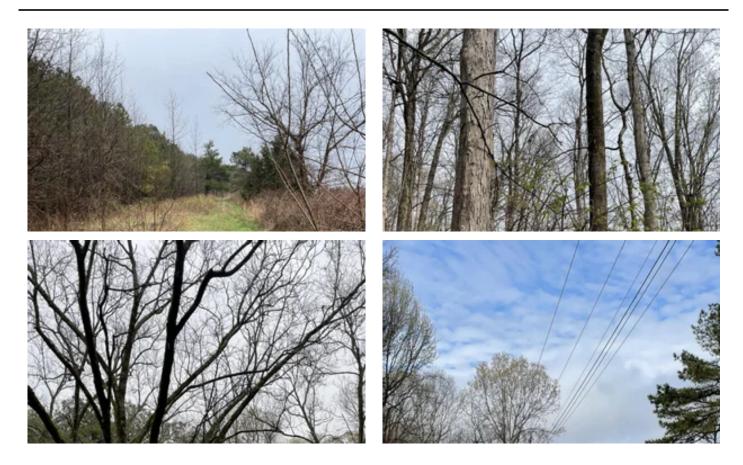

## **PROPERTY DESCRIPTION**

This 127 +/- Acres is 4 miles southeast of Harrisburg, AR and 1/4 mile east of Lake Poinsett lying on the east side of Crowleys Ridge with old homesite that has Large Pecan and Magnolia Trees! Crowleys Ridge is made up of very unique topography. It is a narrow strip of hilly terrain sitting in the middle of the Mississippi Delta. Crowleys Ridge is approximately 4 miles wide and stretches 144 +/- miles long from northern tip of Arkansas to the Mississippi River near Marianna separating the Mississippi Delta from the Grand Prairie. This property consist of 40 +/- acres of 30 year old loblolly plantation pine located on the east side of Bay Lane in Harrisburg. This 40 +/- Acres makes a perfect home site, possible income from timber harvest or just a peaceful place to sit back and enjoy listening as the wind whistles through the pines. There is city water, electric and hard phone line on property. On the west side of Bay land and the north side of Dam road there is 57 +/- Acres of some of the best land scape that Crowleys Ridge has to offer. This hardwood tract is made up of large white oak and red oak and full of dogwood trees from the tiring hilltops to the deep ravines. This is truly a wildlife paradise! From the giant white tail deer that roam the ridge tops to the big tom turkeys strutting from hill to hill. There is also 31+/- acres on the west side of Bay lane and south side of Dam road. This tract also consists of large white and red oak timber. All 3 of these tracts could be used for many different things from home sites to hunting, to making endless off road trails for horseback riding, walking, mountain biking to off road vehicles. Just for an interesting fact, Crowleys ridge has its own Arkansas Game and Fish Deer Zone which is zone 5. Some of Arkansas's largest whitetail deer has come from Crowleys Ridge, zone 5! With lake Poinsett only being a mile away you could always be fishing during the winter months! This is only about 30 minutes from Jonesboro, 40 minutes from Memphis and just a few miles from the center of Harrisburg, AR. Don't let this one get away! Vary Rare for property like this to come up in this area!! Call us today. Listed with Mossy Oak Properties Strawberry River & Home <u>870-495-2123.</u> Listing agent Pamela Welch, 870-897-0700. Equal Housing Opportunity. Call us today to set up a time to view this property. www.ArkansasLandAndHomes.us