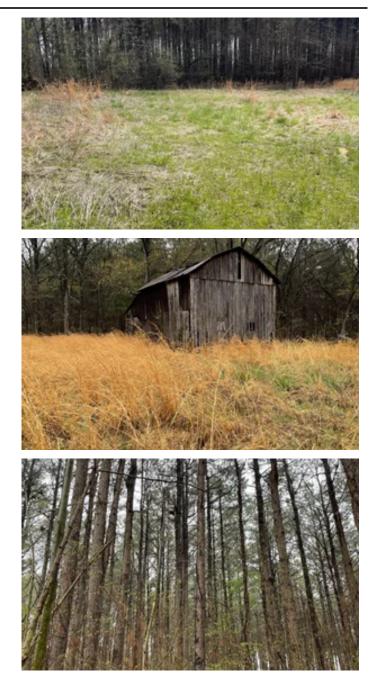

## **PROPERTY DESCRIPTION**

This 127 +/- Acres is 4 miles southeast of Harrisburg, AR and 1/4 mile east of Lake Poinsett lying on the east side of Crowleys Ridge with old homesite that has Large Pecan and Magnolia Trees! Crowleys Ridge is made up of very unique topography. It is a narrow strip of hilly terrain sitting in the middle of the Mississippi Delta. Crowleys Ridge is approximately 4 miles wide and stretches 144 +/- miles long from northern tip of Arkansas to the Mississippi River near Marianna separating the Mississippi Delta from the Grand Prairie. This property consist of 40 +/- acres of 30 year old loblolly plantation pine located on the east side of Bay Lane in Harrisburg. This 40 +/- Acres makes a perfect home site, possible income from timber harvest or just a peaceful place to sit back and enjoy listening as the wind whistles through the pines. There is city water, electric and hard phone line on property. On the west side of Bay land and the north side of Dam road there is 57 +/- Acres of some of the best land scape that Crowleys Ridge has to offer. This hardwood tract is made up of large white oak and red oak and full of dogwood trees from the tiring hilltops to the deep ravines. This is truly a wildlife paradise! From the giant white tail deer that roam the ridge tops to the big tom turkeys strutting from hill to hill. There is also 31+/- acres on the west side of Bay lane and south side of Dam road. This tract also consists of large white and red oak timber. All 3 of these tracts could be used for many different things from home sites to hunting, to making endless off road trails for horseback riding, walking, mountain biking to off road vehicles. Just for an interesting fact, Crowleys ridge has its own Arkansas Game and Fish Deer Zone which is zone 5. Some of Arkansas's largest whitetail deer has come from Crowleys Ridge, zone 5! With lake Poinsett only being a mile away you could always be fishing during the winter months! This is only about 30 minutes from Jonesboro, 40 minutes from Memphis and just a few miles from the center of Harrisburg, AR. Don't let this one get away! Vary Rare for property like this to come up in this area!! Call us today. Listed with Mossy Oak Properties Strawberry River & Home <u>870-495-2123.</u> Listing agent Pamela Welch, 870-897-0700. Equal Housing Opportunity. Call us today to set up a time to view this property. www.ArkansasLandAndHomes.us