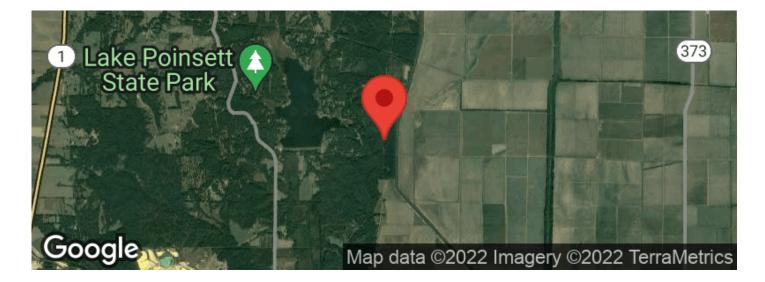

### **SUMMARY**

Address BAY LN

**City, State Zip** Harrisburg, AR 72386

**County** Poinsett County

Туре

Undeveloped Land, Hunting Land, Recreational Land, Timberland

Latitude / Longitude 35.5244016 / -90.6595225

## **PROPERTY DESCRIPTION**

This 127 +/- Acres is 4 miles southeast of Harrisburg, AR and 1/4 mile east of Lake Poinsett lying on the east side of Crowleys Ridge with old homesite that has Large Pecan and Magnolia Trees! Crowleys Ridge is made up of very unique topography. It is a narrow strip of hilly terrain sitting in the middle of the Mississippi Delta. Crowleys Ridge is approximately 4 miles wide and stretches 144 +/- miles long from northern tip of Arkansas to the Mississippi River near Marianna separating the Mississippi Delta from the Grand Prairie. This property consist of 40 +/- acres of 30 year old loblolly plantation pine located on the east side of Bay Lane in Harrisburg. This 40 +/- Acres makes a perfect home site, possible income from timber harvest or just a peaceful place to sit back and enjoy listening as the wind whistles through the pines. There is city water, electric and hard phone line on property. On the west side of Bay land and the north side of Dam road there is 57 +/- Acres of some of the best land scape that Crowleys Ridge has to offer. This hardwood tract is made up of large white oak and red oak and full of dogwood trees from the tiring hilltops to the deep ravines. This is truly a wildlife paradise! From the giant white tail deer that roam the ridge tops to the big tom turkeys strutting from hill to hill. There is also 31+/- acres on the west side of Bay lane and south side of Dam road. This tract also consists of large white and red oak timber. All 3 of these tracts could be used for many different things from home sites to hunting, to making endless off road trails for horseback riding, walking, mountain biking to off road vehicles. Just for an interesting fact, Crowleys ridge has its own Arkansas Game and Fish Deer Zone which is zone 5. Some of Arkansas's largest whitetail deer has come from Crowleys Ridge, zone 5! With lake Poinsett only being a mile away you could always be fishing during the winter months! This is only about 30 minutes from Jonesboro, 40 minutes from Memphis and just a few miles from the center of Harrisburg, AR. Don't let this one get away! Vary Rare for property like this to come up in this area!! Call us today. Listed with Mossy Oak Properties Strawberry River & Home <u>870-495-2123.</u> Listing agent Pamela Welch, 870-897-0700. Equal Housing Opportunity. Call us today to set up a time to view this property. www.ArkansasLandAndHomes.us