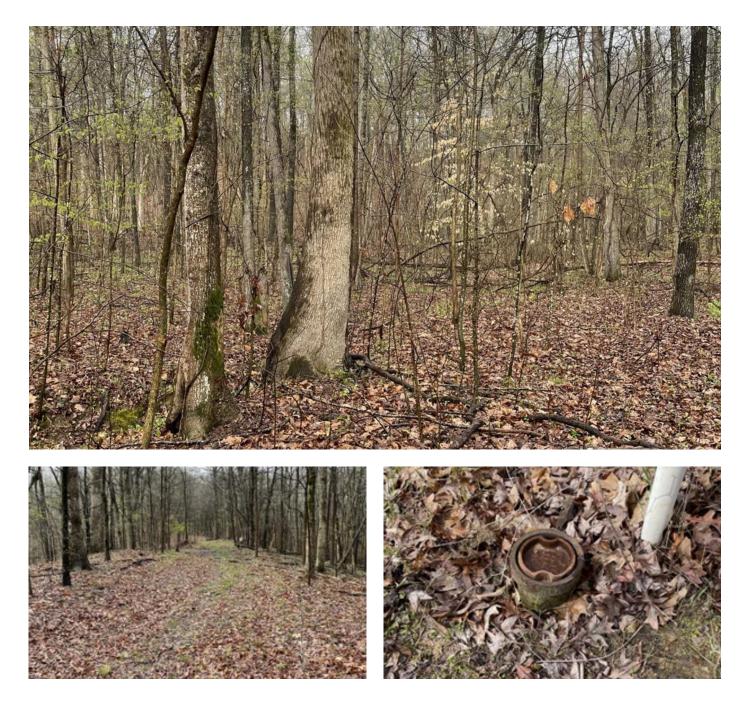

## **PROPERTY DESCRIPTION**

This 127 +/- Acres is 4 miles southeast of Harrisburg, AR and 1/4 mile east of Lake Poinsett lying on the east side of Crowleys Ridge with old homesite that has Large Pecan and Magnolia Trees! Crowleys Ridge is made up of very unique topography. It is a narrow strip of hilly terrain sitting in the middle of the Mississippi Delta. Crowleys Ridge is approximately 4 miles wide and stretches 144 +/- miles long from northern tip of Arkansas to the Mississippi River near Marianna separating the Mississippi Delta from the Grand Prairie. This property consist of 40 +/- acres of 30 year old loblolly plantation pine located on the east side of Bay Lane in Harrisburg. This 40 +/- Acres makes a perfect home site, possible income from timber harvest or just a peaceful place to sit back and enjoy listening as the wind whistles through the pines. There is city water, electric and hard phone line on property. On the west side of Bay land and the north side of Dam road there is 57 +/- Acres of some of the best land scape that Crowleys Ridge has to offer. This hardwood tract is made up of large white oak and red oak and full of dogwood trees from the tiring hilltops to the deep ravines. This is truly a wildlife paradise! From the giant white tail deer that roam the ridge tops to the big tom turkeys strutting from hill to hill. There is also 31+/- acres on the west side of Bay lane and south side of Dam road. This tract also consists of large white and red oak timber. All 3 of these tracts could be used for many different things from home sites to hunting, to making endless off road trails for horseback riding, walking, mountain biking to off road vehicles. Just for an interesting fact, Crowleys ridge has its own Arkansas Game and Fish Deer Zone which is zone 5. Some of Arkansas's largest whitetail deer has come from Crowleys Ridge, zone 5! With lake Poinsett only being a mile away you could always be fishing during the winter months! This is only about 30 minutes from Jonesboro, 40 minutes from Memphis and just a few miles from the center of Harrisburg, AR. Don't let this one get away! Vary Rare for property like this to come up in this area!! Call us today. Listed with Mossy Oak Properties Strawberry River & Home <u>870-495-2123.</u> Listing agent Pamela Welch, 870-897-0700. Equal Housing Opportunity. Call us today to set up a time to view this property. www.ArkansasLandAndHomes.us