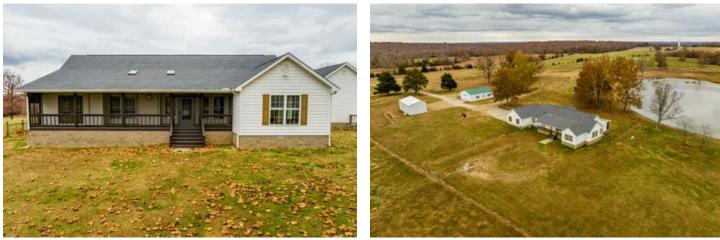

40+/- Acres, 412 Acres Rd Williford, AR 72482 **\$499,000** 40± Acres Sharp County

#### **SUMMARY**

**Address** 412 Acres Rd

**City, State Zip** Williford, AR 72482

**County** Sharp County

**Type** Residential Property

Latitude / Longitude 36.328489 / -91.393906

**Taxes (Annually)** 984

**Dwelling Square Feet** 2858

Bedrooms / Bathrooms -- / 2.5

Acreage 40

**Price** \$499,000