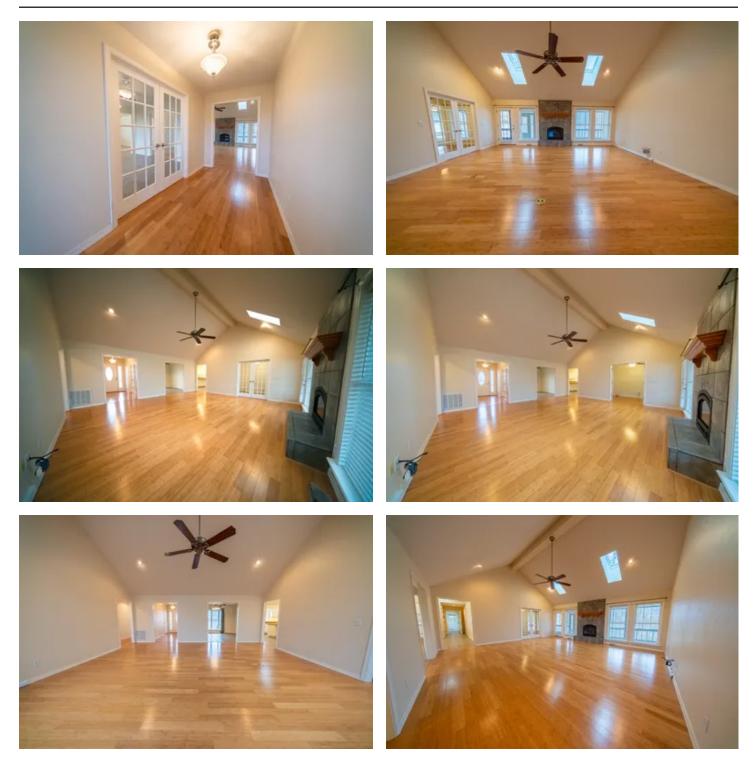

#### **SUMMARY**

**Address** 412 Acres Rd

**City, State Zip** Williford, AR 72482

**County** Sharp County

**Type** Residential Property

Latitude / Longitude 36.328489 / -91.393906

**Taxes (Annually)** 984

**Dwelling Square Feet** 2858

Bedrooms / Bathrooms -- / 2.5

Acreage 40

**Price** \$499,000