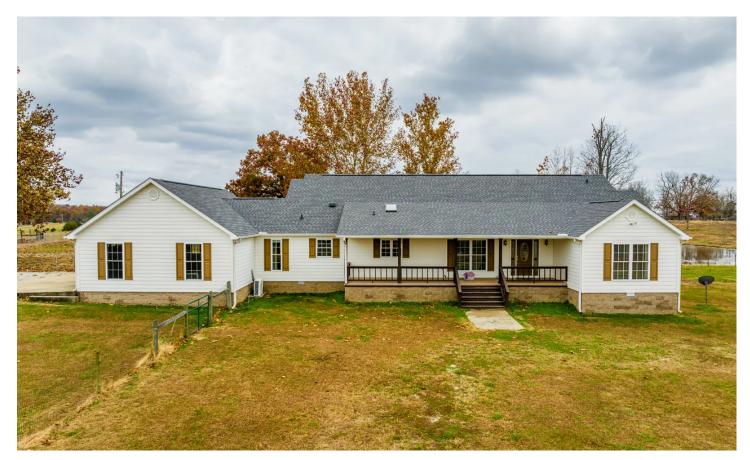

40+/- Acres, 412 Acres Rd Williford, AR 72482 **\$499,000** 40± Acres Sharp County

#### **SUMMARY**

**Address** 412 Acres Rd

**City, State Zip** Williford, AR 72482

**County** Sharp County

**Type** Residential Property

Latitude / Longitude 36.328489 / -91.393906

**Taxes (Annually)** 984

**Dwelling Square Feet** 2858

Bedrooms / Bathrooms -- / 2.5

Acreage 40

**Price** \$499,000