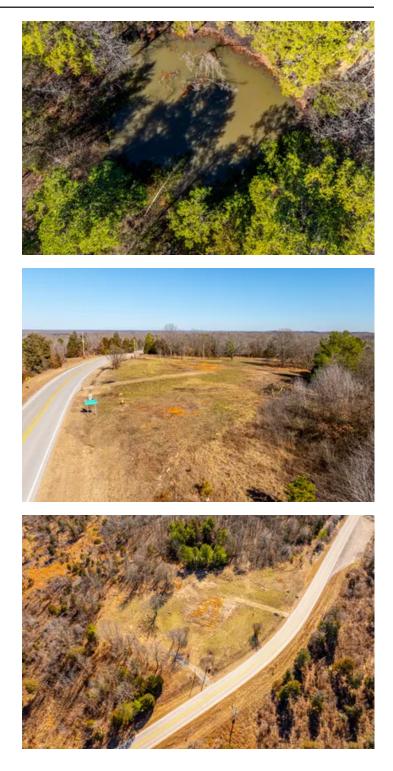

#### **PROPERTY DESCRIPTION**

Great location to **build that cabin or forever home**! Just a few miles outside of Cave City, Arkansas, in Sharp County on Highway 115. This property has **3.5 +/- Acres, nice little pond, utilities available such as county water and electric, cleared and ready to build on**. So for the hunter, there are lots of **deer and turkey** come through this area and with a nice home or cabin, you could have a garden and still room to hunt! There was at one time a mobile home on this property but the seller did have it moved and they cleaned up the area. There are **NO restrictions** on this property.