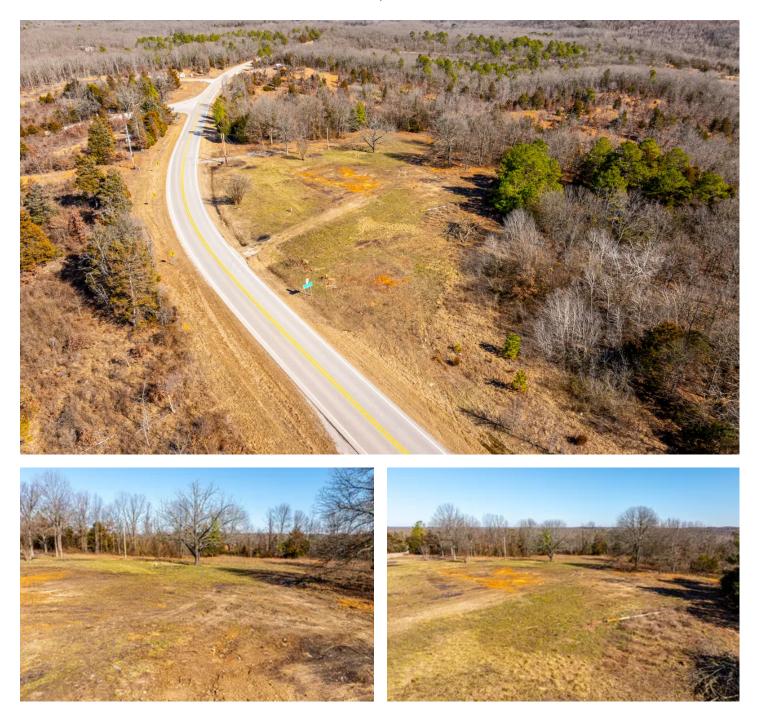

#### **PROPERTY DESCRIPTION**

Great location to **build that cabin or forever home**! Just a few miles outside of Cave City, Arkansas, in Sharp County on Highway 115. This property has **3.5 +/- Acres, nice little pond, utilities available such as county water and electric, cleared and ready to build on**. So for the hunter, there are lots of **deer and turkey** come through this area and with a nice home or cabin, you could have a garden and still room to hunt! There was at one time a mobile home on this property but the seller did have it moved and they cleaned up the area. There are **NO restrictions** on this property.