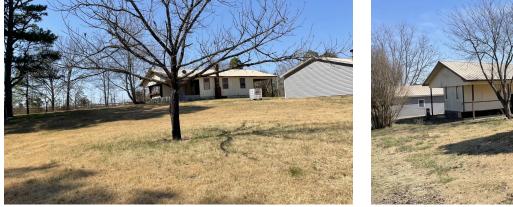

## **PROPERTY DESCRIPTION**

This is an unfinished mobile sitting on 15 +/- Acres, with partial fencing, a creek, pasture, a barn and shop! This home has been gutted but could be fixed up! There is county water, electric on property. Some mature trees in the yard. There is a nice pasture with fencing in the back with a barn and a creek. There is a finished shop. This is just outside of Strawberry, AR about 1 mile off highway 230 on Milligan Campground Road. Will consider owner finance with a large downpayment. Listed with Mossy Oak Properties Strawberry River & Home 870-495-2123. Listing agent Pamela Welch, 870-897-0700. Equal Housing Opportunity. Call us today to set up a time to view this property. www.ArkansasLandAndHomes.us