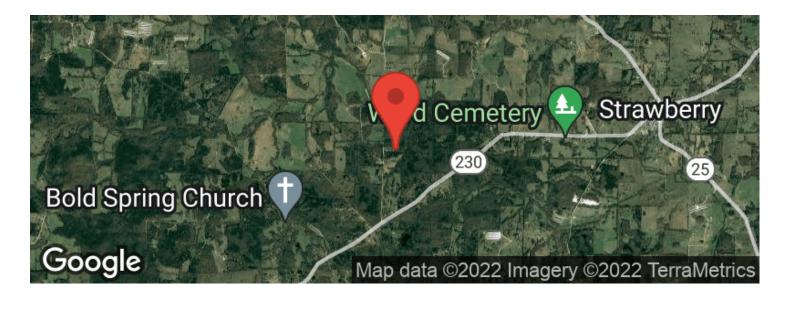

utted but could be fixed up! There is county water, electric on property. Some mature trees in the yard. There is a nice pasture with fencing in the back with a barn and a creek. There is a finished shop. This is just outside of Strawberry, AR about 1 mile off highway 230 on Milligan Campground Road. Will consider owner finance with a large downpayment. Listed with Mossy Oak Properties Strawberry River & Home 870-495-2123. Listing agent Pamela Welch, 870-897-0700. Equal Housing Opportunity. Call us today to set up a time to view this property. www.ArkansasLandAndHomes.us



#### 15+/- Acres, Unfinished Mobile, Strawberry, AR Strawberry, AR / Sharp County





#### **MORE INFO ONLINE:**

Page 4



## **Locator Maps**



#### **MORE INFO ONLINE:**

MossyOakProperties.com

# **Aerial Maps**







## LISTING REPRESENTATIVE

For more information contact:



#### Representative

Pamela Welch

**Mobile** (870) 897-0700

**Office** (870) 495-2123

**Email** pwelch@mossyoakproperties.com

**Address** 520 N Main

**City / State / Zip** Cave City, AR 72521

## <u>NOTES</u>



| <br> | <br> |
|------|------|
|      |      |
| <br> | <br> |
|      |      |
|      |      |
|      |      |
|      |      |
| <br> | <br> |
|      |      |
| <br> |      |
| <br> | <br> |
|      |      |
|      |      |
|      |      |



## **DISCLAIMERS**

Information in this brochure is provided solely for information purposes and does not constitute an offer to sell or advertise real estate outside the states in which broker or agent licensed. The information presented has been obtained from sources deem