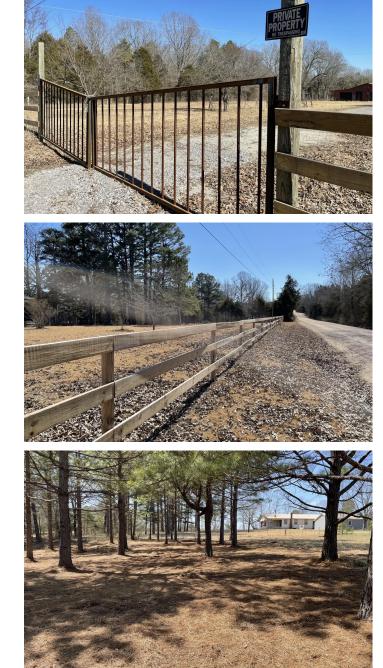

## **PROPERTY DESCRIPTION**

This is an unfinished mobile sitting on 15 +/- Acres, with partial fencing, a creek, pasture, a barn and shop! This home has been gutted but could be fixed up! There is county water, electric on property. Some mature trees in the yard. There is a nice pasture with fencing in the back with a barn and a creek. There is a finished shop. This is just outside of Strawberry, AR about 1 mile off highway 230 on Milligan Campground Road. Will consider owner finance with a large downpayment. Listed with Mossy Oak Properties Strawberry River & Home 870-495-2123. Listing agent Pamela Welch, 870-897-0700. Equal Housing Opportunity. Call us today to set up a time to view this property. www.ArkansasLandAndHomes.us