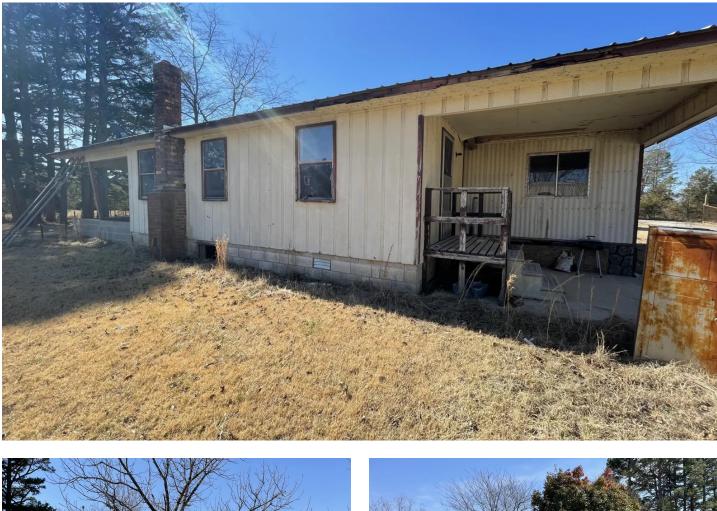

#### 15+/- Acres, Unfinished Mobile, Strawberry, AR Strawberry, AR / Sharp County

## **PROPERTY DESCRIPTION**

This is an unfinished mobile sitting on 15 +/- Acres, with partial fencing, a creek, pasture, a barn and shop! This home has been gutted but could be fixed up! There is county water, electric on property. Some mature trees in the yard. There is a nice pasture with fencing in the back with a barn and a creek. There is a finished shop. This is just outside of Strawberry, AR about 1 mile off highway 230 on Milligan Campground Road. Will consider owner finance with a large downpayment. Listed with Mossy Oak Properties Strawberry River & Home 870-495-2123. Listing agent Pamela Welch, 870-897-0700. Equal Housing Opportunity. Call us today to set up a time to view this property. www.ArkansasLandAndHomes.us