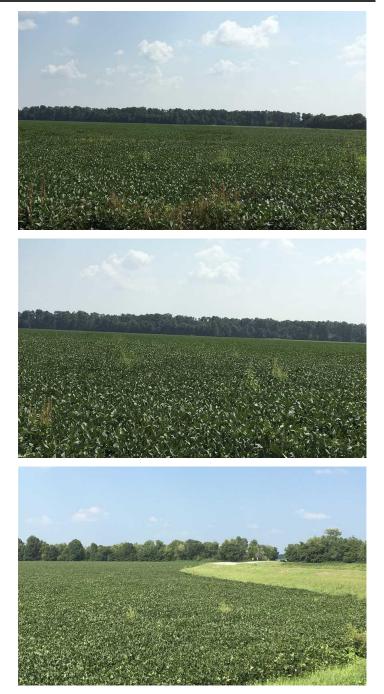

# **PROPERTY DESCRIPTION**

421 +/- Acre Row Crop farmland is loaded with rich river bottom soil perfect for growing crops, located near Saffell, AR in Lawrence County. This farm raises Rice, Soybeans and Milo with potential for corn. This farm has several sources of water such as the Strawberry River where the farmer has a permit to pump out of it, a 30 +/- acre oxbow slough and a seasonal creek. There are no wells to maintain. Lawrence County, AR is one of the top rice producing counties in the state of Arkansas. Just off a state maintained highway for easy access. Neighboring land owner currently farms this farm. There is potential for duck hunting. This property also has the opportunity to hunt some of the worlds largest whitetails. Your only half a mile from Rainey Break Refuge. This farm is in a rifle zone. If your a fisherman there is freshwater fishing on the Strawberry River! Your right on the banks of the Strawberry River. 70 +/- acres of this farm is precision leveled. This farm is priced right with Lots of Potential!! If you want or need more information or would like to visit this farm please give Arlon Welch a call at 870-897-9080 or Pam Welch at 870-897-0700.