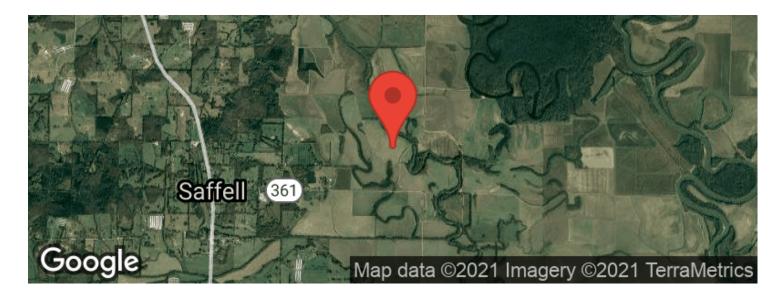

# **SUMMARY**

**Address** State highway 361

**City, State Zip** Saffell, AR 72572

**County** Lawrence County

**Type** Farms

**Latitude / Longitude** 35.9260 / -91.2563

Acreage

421

# **Aerial Maps**