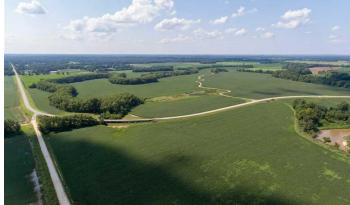

421+/- Acres Row Crop Farm, Lawrence County, AR, on the Strawberry River, Some Precision Leveled, Several Sources of Water, 30 + State highway 361 Saffell, AR 72572

**\$1,495,000** 421 +/- acres Lawrence County

# **PROPERTY DESCRIPTION**

421 +/- Acre Row Crop farmland is loaded with rich river bottom soil perfect for growing crops, located near Saffell, AR in Lawrence County. This farm raises Rice, Soybeans and Milo with potential for corn. This farm has several sources of water such as the Strawberry River where the farmer has a permit to pump out of it, a 30 +/- acre oxbow slough and a seasonal creek. There are no wells to maintain. Lawrence County, AR is one of the top rice producing counties in the state of Arkansas. Just off a state maintained highway for easy access. Neighboring land owner currently farms this farm. There is potential for duck hunting. This property also has the opportunity to hunt some of the worlds largest whitetails. Your only half a mile from Rainey Break Refuge. This farm is in a rifle zone. If your a fisherman there is freshwater fishing on the Strawberry River! Your right on the banks of the Strawberry River. 70 +/- acres of this farm is precision leveled. This farm is priced right with Lots of Potential!! If you want or need more information or would like to visit this farm please give Arlon Welch a call at 870-897-9080 or Pam Welch at 870-897-0700.