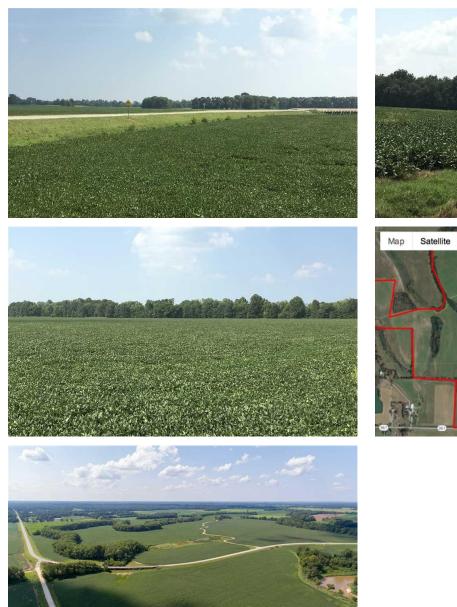

# **Aerial Maps**

# **PROPERTY DESCRIPTION**

421 +/- Acre Row Crop farmland is loaded with rich river bottom soil perfect for growing crops, located near Saffell, AR in Lawrence County. This farm raises Rice, Soybeans and Milo with potential for corn. This farm has several sources of water such as the Strawberry River where the farmer has a permit to pump out of it, a 30 +/- acre oxbow slough and a seasonal creek. There are no wells to maintain. Lawrence County, AR is one of the top rice producing counties in the state of Arkansas. Just off a state maintained highway for easy access. Neighboring land owner currently farms this farm. There is potential for duck hunting. This property also has the opportunity to hunt some of the worlds largest whitetails. Your only half a mile from Rainey Break Refuge. This farm is in a rifle zone. If your a fisherman there is freshwater fishing on the Strawberry River! Your right on the banks of the Strawberry River. 70 +/- acres of this farm is precision leveled. This farm is priced right with Lots of Potential!! If you want or need more information or would like to visit this farm please give Arlon Welch a call at 870-897-9080 or Pam Welch at 870-897-0700.