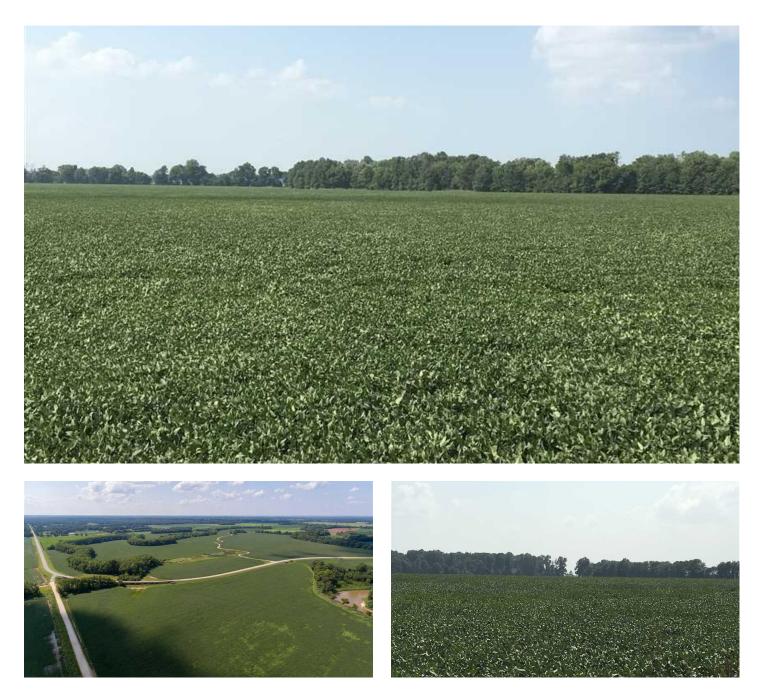

421+/- Acres Row Crop Farm, Lawrence County, AR, on the Strawberry River, Some Precision Leveled, Several Sources of Water, 30 + State highway 361 Saffell, AR 72572

**\$1,495,000** 421 +/- acres Lawrence County

# **PROPERTY DESCRIPTION**

421 +/- Acre Row Crop farmland is loaded with rich river bottom soil perfect for growing crops, located near Saffell, AR in Lawrence County. This farm raises Rice, Soybeans and Milo with potential for corn. This farm has several sources of water such as the Strawberry River where the farmer has a permit to pump out of it, a 30 +/- acre oxbow slough and a seasonal creek. There are no wells to maintain. Lawrence County, AR is one of the top rice producing counties in the state of Arkansas. Just off a state maintained highway for easy access. Neighboring land owner currently farms this farm. There is potential for duck hunting. This property also has the opportunity to hunt some of the worlds largest whitetails. Your only half a mile from Rainey Break Refuge. This farm is in a rifle zone. If your a fisherman there is freshwater fishing on the Strawberry River! Your right on the banks of the Strawberry River. 70 +/- acres of this farm is precision leveled. This farm is priced right with Lots of Potential!! If you want or need more information or would like to visit this farm please give Arlon Welch a call at 870-897-9080 or Pam Welch at 870-897-0700.