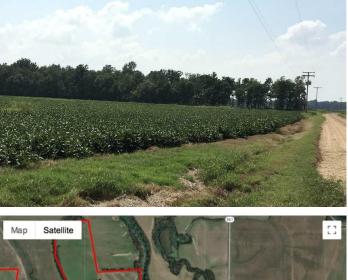

# **Aerial Maps**

# **PROPERTY DESCRIPTION**

421 +/- Acre Row Crop farmland is loaded with rich river bottom soil perfect for growing crops, located near Saffell, AR in Lawrence County. This farm raises Rice, Soybeans and Milo with potential for corn. This farm has several sources of water such as the Strawberry River where the farmer has a permit to pump out of it, a 30 +/- acre oxbow slough and a seasonal creek. There are no wells to maintain. Lawrence County, AR is one of the top rice producing counties in the state of Arkansas. Just off a state maintained highway for easy access. Neighboring land owner currently farms this farm. There is potential for duck hunting. This property also has the opportunity to hunt some of the worlds largest whitetails. Your only half a mile from Rainey Break Refuge. This farm is in a rifle zone. If your a fisherman there is freshwater fishing on the Strawberry River! Your right on the banks of the Strawberry River. 70 +/- acres of this farm is precision leveled. This farm is priced right with Lots of Potential!! If you want or need more information or would like to visit this farm please give Arlon Welch a call at 870-897-9080 or Pam Welch at 870-897-0700.