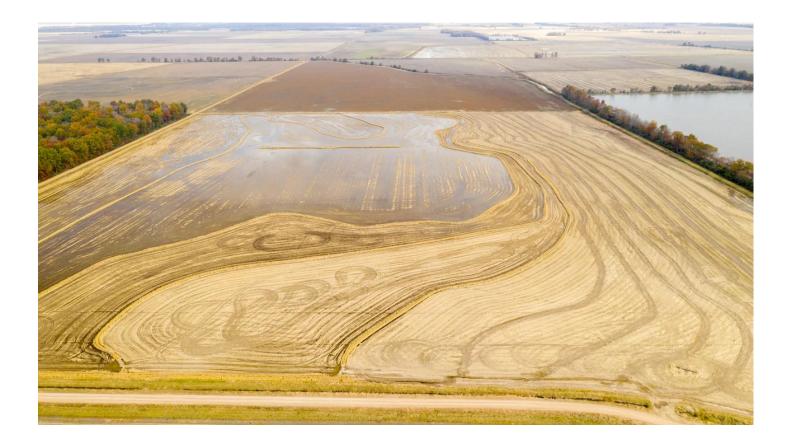

165 +/- Acres, Duck Hunters Paradise, Row Crop, Poinsett County Waldenburg, AR 72475

**\$1,204,500** 165 +/- acres Poinsett County

#### 165 +/- Acres, Duck Hunters Paradise, Row Crop, Poinsett County Waldenburg, AR / Poinsett County

## **PROPERTY DESCRIPTION**

Duck Hunters and Investors, this is the FARM you have been waiting for! This 165 +/- Acre farm lies directly between the Cache River and the Bayou De View and about 4 miles west of Weiner and Waldenburg and 4 miles southeast of Grubbs. This is duck central and most any experienced duck hunter would call this property a slam dunk to own! There are 2 pit blinds and can hold up to 4 more levee blinds! This property is a short drive to Jonesboro and Memphis. This was the Kieffer Farm and it is one of the oldest farms in Northeast Arkansas to be used as a duck guiding property dating back to the mid 1970's for its recreational part and for the row crop, this farm is a Class A rice farm normally rotating 1/2 rice and 1/2 soybeans. The farm will carry with it a very nice rice base. It has one big well and under ground pipe that easily irrigates the farm. This farm rents for \$24,000 cash and the duck hunting rent this year is \$11,000 to owner and the hunters pay the farmer to pump up field. The same hunters have been leasing it for the past 15 + years. This is leased for t he 2022 season. This is one of the farms you don't want to miss out on. Listed with Mossy Oak Properties Strawberry River Land & Homes, 870-495-2123. Call Arlon Welch at 870-897-9080 or Pamela Welch at 870-897-0700 to get more info or set up a time to see this farm. www.ArkansasLandAndHomes.us