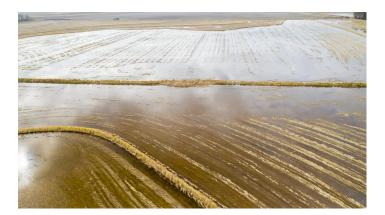

#### 165 +/- Acres, Duck Hunters Paradise, Row Crop, Poinsett County Waldenburg, AR / Poinsett County

## **PROPERTY DESCRIPTION**

Duck Hunters and Investors, this is the FARM you have been waiting for! This 165 +/- Acre farm lies directly between the Cache River and the Bayou De View and about 4 miles west of Weiner and Waldenburg and 4 miles southeast of Grubbs. This is duck central and most any experienced duck hunter would call this property a slam dunk to own! There are 2 pit blinds and can hold up to 4 more levee blinds! This property is a short drive to Jonesboro and Memphis. This was the Kieffer Farm and it is one of the oldest farms in Northeast Arkansas to be used as a duck guiding property dating back to the mid 1970's for its recreational part and for the row crop, this farm is a Class A rice farm normally rotating 1/2 rice and 1/2 soybeans. The farm will carry with it a very nice rice base. It has one big well and under ground pipe that easily irrigates the farm. This farm rents for \$24,000 cash and the duck hunting rent this year is \$11,000 to owner and the hunters pay the farmer to pump up field. The same hunters have been leasing it for the past 15 + years. This is leased for t he 2022 season. This is one of the farms you don't want to miss out on. Listed with Mossy Oak Properties Strawberry River Land & Homes, 870-495-2123. Call Arlon Welch at 870-897-9080 or Pamela Welch at 870-897-0700 to get more info or set up a time to see this farm. www.ArkansasLandAndHomes.us