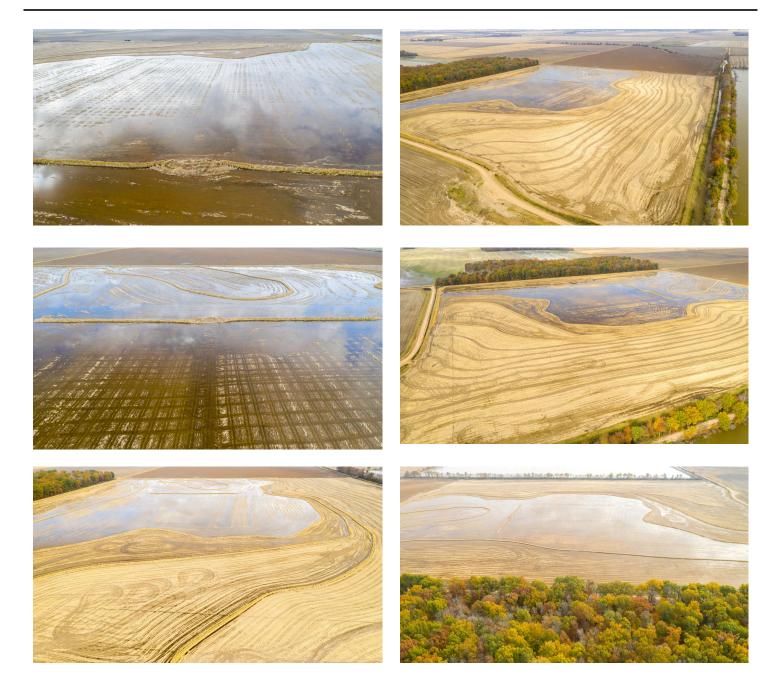

# **Aerial Maps**

## **PROPERTY DESCRIPTION**

Duck Hunters and Investors, this is the FARM you have been waiting for! This 165 +/- Acre farm lies directly between the Cache River and the Bayou De View and about 4 miles west of Weiner and Waldenburg and 4 miles southeast of Grubbs. This is duck central and most any experienced duck hunter would call this property a slam dunk to own! There are 2 pit blinds and can hold up to 4 more levee blinds! This property is a short drive to Jonesboro and Memphis. This was the Kieffer Farm and it is one of the oldest farms in Northeast Arkansas to be used as a duck guiding property dating back to the mid 1970's for its recreational part and for the row crop, this farm is a Class A rice farm normally rotating 1/2 rice and 1/2 soybeans. The farm will carry with it a very nice rice base. It has one big well and under ground pipe that easily irrigates the farm. This farm rents for \$24,000 cash and the duck hunting rent this year is \$11,000 to owner and the hunters pay the farmer to pump up field. The same hunters have been leasing it for the past 15 + years. This is leased for t he 2022 season. This is one of the farms you don't want to miss out on. Listed with Mossy Oak Properties Strawberry River Land & Homes, 870-495-2123. Call Arlon Welch at 870-897-9080 or Pamela Welch at 870-897-0700 to get more info or set up a time to see this farm. www.ArkansasLandAndHomes.us