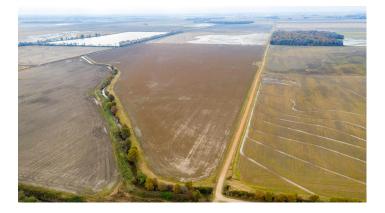

#### 165 +/- Acres, Duck Hunters Paradise, Row Crop, Poinsett County Waldenburg, AR / Poinsett County

## **PROPERTY DESCRIPTION**

Duck Hunters and Investors, this is the FARM you have been waiting for! This 165 +/- Acre farm lies directly between the Cache River and the Bayou De View and about 4 miles west of Weiner and Waldenburg and 4 miles southeast of Grubbs. This is duck central and most any experienced duck hunter would call this property a slam dunk to own! There are 2 pit blinds and can hold up to 4 more levee blinds! This property is a short drive to Jonesboro and Memphis. This was the Kieffer Farm and it is one of the oldest farms in Northeast Arkansas to be used as a duck guiding property dating back to the mid 1970's for its recreational part and for the row crop, this farm is a Class A rice farm normally rotating 1/2 rice and 1/2 soybeans. The farm will carry with it a very nice rice base. It has one big well and under ground pipe that easily irrigates the farm. This farm rents for \$24,000 cash and the duck hunting rent this year is \$11,000 to owner and the hunters pay the farmer to pump up field. The same hunters have been leasing it for the past 15 + years. This is leased for t he 2022 season. This is one of the farms you don't want to miss out on. Listed with Mossy Oak Properties Strawberry River Land & Homes, 870-495-2123. Call Arlon Welch at 870-897-9080 or Pamela Welch at 870-897-0700 to get more info or set up a time to see this farm. www.ArkansasLandAndHomes.us