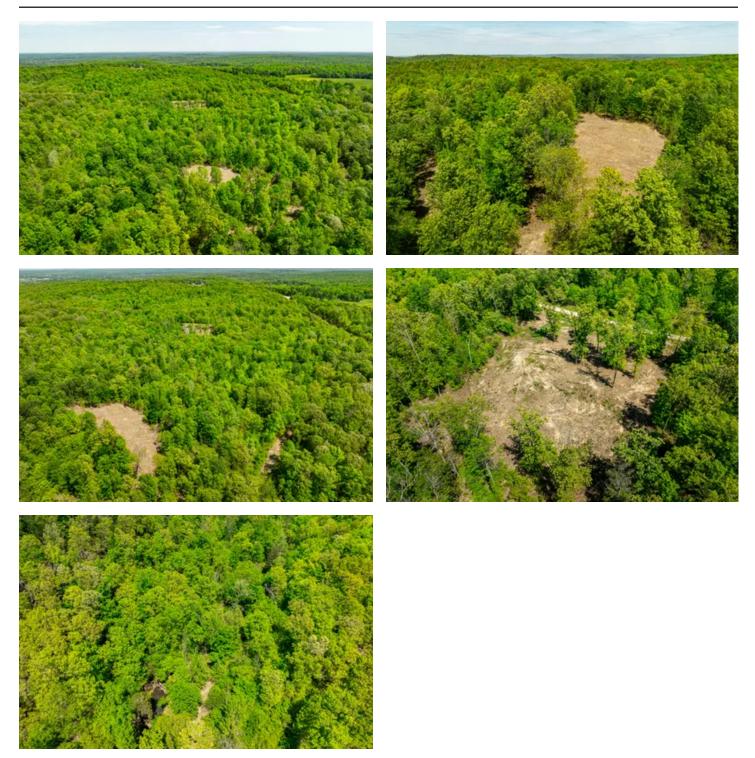

### **PROPERTY DESCRIPTION**

**Excellent hunting** property with **2 gravel road frontages** and multiple spots to build a cabin or a home with a LARGE spring-fed creek on the property and a damn. While on these **55 +/- acres**, you are in a wilderness environment, yet still close to town. Lots of history on this property including the Lake Inez damn spot, caves on property, spring fed creek with a good road access to it, hiking trails, mountain climbing, road frontage and so much exploring to do! This is it if you have been looking for a place to build a home and have room to hunt. Loaded with whitetail deer and turkey, this property gives you very diverse hunting! Having the water source, you are able to hold the wildlife on your property! You are within 5 minutes of Imboden and only about seven from Smithville. Cell service is strong in this area. Gravel Road is large and maintained well, but you are only a 1/4 of a mile on gravel off Highway 115! You have Craighead Electric for your energy, which also carries the fiber internet called Empower. You are 2.5 miles +/- from the Imboden, Sloan Hendrix School. So, if this is something you want to look at, give us a call.