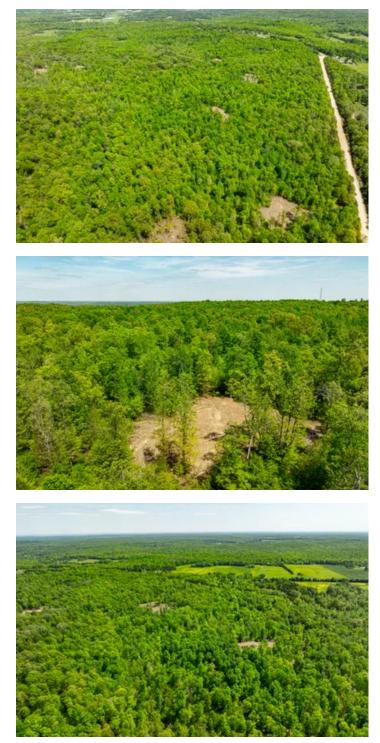

### **PROPERTY DESCRIPTION**

**Excellent hunting** property with **2 gravel road frontages** and multiple spots to build a cabin or a home with a LARGE spring-fed creek on the property and a damn. While on these **55 +/- acres**, you are in a wilderness environment, yet still close to town. Lots of history on this property including the Lake Inez damn spot, caves on property, spring fed creek with a good road access to it, hiking trails, mountain climbing, road frontage and so much exploring to do! This is it if you have been looking for a place to build a home and have room to hunt. Loaded with whitetail deer and turkey, this property gives you very diverse hunting! Having the water source, you are able to hold the wildlife on your property! You are within 5 minutes of Imboden and only about seven from Smithville. Cell service is strong in this area. Gravel Road is large and maintained well, but you are only a 1/4 of a mile on gravel off Highway 115! You have Craighead Electric for your energy, which also carries the fiber internet called Empower. You are 2.5 miles +/- from the Imboden, Sloan Hendrix School. So, if this is something you want to look at, give us a call.