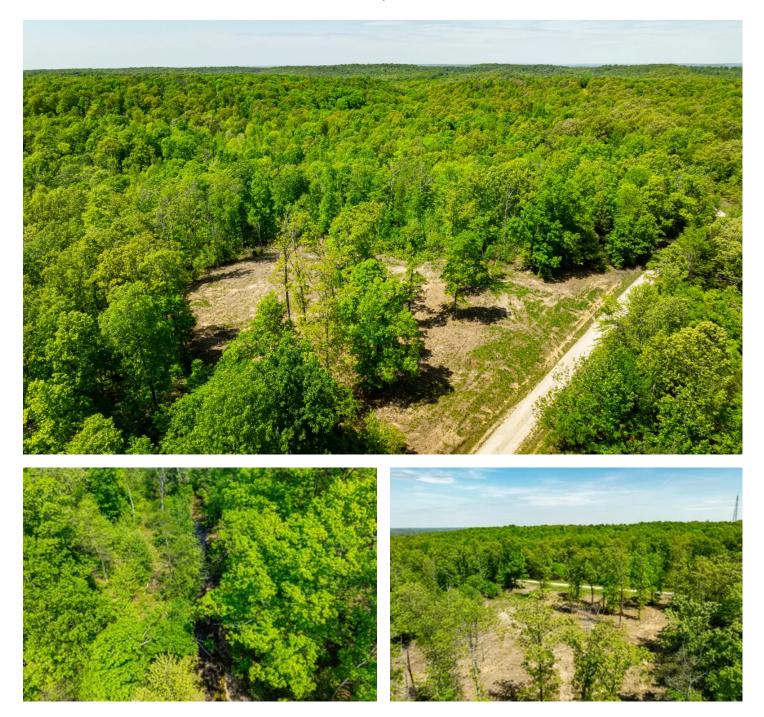

### **PROPERTY DESCRIPTION**

**Excellent hunting** property with **2 gravel road frontages** and multiple spots to build a cabin or a home with a LARGE spring-fed creek on the property and a damn. While on these **55 +/- acres**, you are in a wilderness environment, yet still close to town. Lots of history on this property including the Lake Inez damn spot, caves on property, spring fed creek with a good road access to it, hiking trails, mountain climbing, road frontage and so much exploring to do! This is it if you have been looking for a place to build a home and have room to hunt. Loaded with whitetail deer and turkey, this property gives you very diverse hunting! Having the water source, you are able to hold the wildlife on your property! You are within 5 minutes of Imboden and only about seven from Smithville. Cell service is strong in this area. Gravel Road is large and maintained well, but you are only a 1/4 of a mile on gravel off Highway 115! You have Craighead Electric for your energy, which also carries the fiber internet called Empower. You are 2.5 miles +/- from the Imboden, Sloan Hendrix School. So, if this is something you want to look at, give us a call.