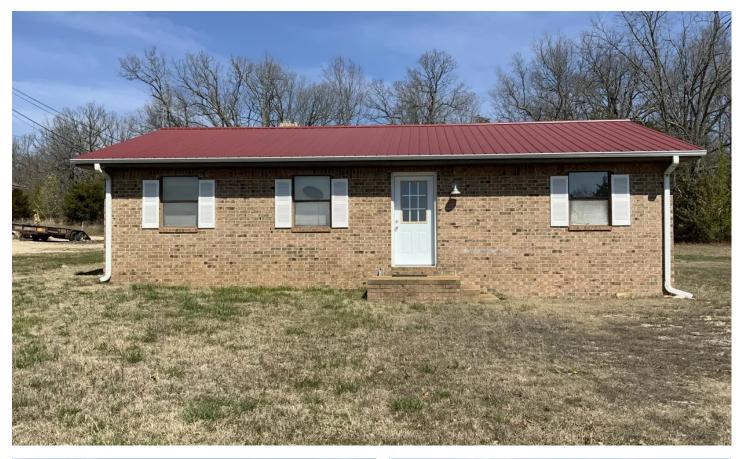

1,107 SqFt Building, Great Business Opportunity, Horseshoe Bend, Arkansas 408 Market St Horseshoe Bend, AR 72512

\$63,500 0.600± Acres Izard County

## **PROPERTY DESCRIPTION**

This is a commercial office building located in a very desired area of Horseshoe Bend, Arkansas. This office could be anything you would want or need it for. Would make someone a great building. Listed with Mossy Oak Properties Strawberry River & Home <u>870-495-2123</u>, Equal Housing Opportunity. Call us today to set up a time to view this property. <a href="https://www.ArkansasLandAndHomes.us">www.ArkansasLandAndHomes.us</a>