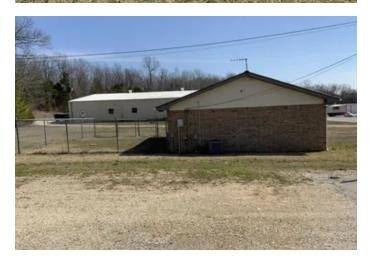

## **PROPERTY DESCRIPTION**

This is a commercial office building located in a very desired area of Horseshoe Bend, Arkansas. This office could be anything you would want or need it for. Would make someone a great building. Listed with Mossy Oak Properties Strawberry River & Home <u>870-495-2123</u>, Equal Housing Opportunity. Call us today to set up a time to view this property. <a href="https://www.ArkansasLandAndHomes.us">www.ArkansasLandAndHomes.us</a>