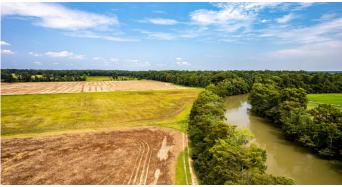

## **PROPERTY DESCRIPTION**

This 150 +/- Acre property has it ALL! 118 +/- Acres Cropland with 70 acres is graded. This farm is split into 5 fields with risers in 3 fields and water control boxes. This is all irrigated from the 13 acre private lake. This property has the potential to be a great investment property as well as a great recreational property. This property is all farmable. Located in the Black River Bottoms is what makes this a great recreational piece due to this becoming Arkansas's number one mallard flyway! This 13 acre lake also is stocked and is great for fishing! Every winter during the river overflows you will catch channel cat and flat head! This is a great farm for someone that is looking for everything all in ONE! Listed with Mossy Oak Properties Strawberry River Land & Homes, 870-495-2123. Call Pamela Welch at 870-897-0700