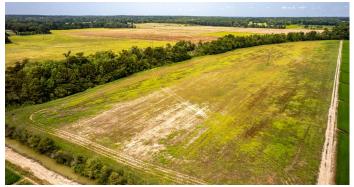

## **PROPERTY DESCRIPTION**

This 150 +/- Acre property has it ALL! 118 +/- Acres Cropland with 70 acres is graded. This farm is split into 5 fields with risers in 3 fields and water control boxes. This is all irrigated from the 13 acre private lake. This property has the potential to be a great investment property as well as a great recreational property. This property is all farmable. Located in the Black River Bottoms is what makes this a great recreational piece due to this becoming Arkansas's number one mallard flyway! This 13 acre lake also is stocked and is great for fishing! Every winter during the river overflows you will catch channel cat and flat head! This is a great farm for someone that is looking for everything all in ONE! Listed with Mossy Oak Properties Strawberry River Land & Homes, 870-495-2123. Call Pamela Welch at 870-897-0700