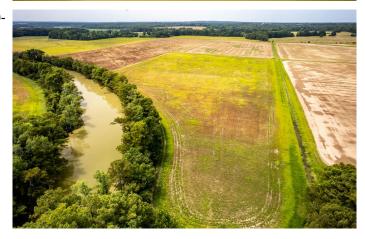

## **PROPERTY DESCRIPTION**

This 150 +/- Acre property has it ALL! 118 +/- Acres Cropland with 70 acres is graded. This farm is split into 5 fields with risers in 3 fields and water control boxes. This is all irrigated from the 13 acre private lake. This property has the potential to be a great investment property as well as a great recreational property. This property is all farmable. Located in the Black River Bottoms is what makes this a great recreational piece due to this becoming Arkansas's number one mallard flyway! This 13 acre lake also is stocked and is great for fishing! Every winter during the river overflows you will catch channel cat and flat head! This is a great farm for someone that is looking for everything all in ONE! Listed with Mossy Oak Properties Strawberry River Land & Homes, 870-495-2123. Call Pamela Welch at 870-897-0700