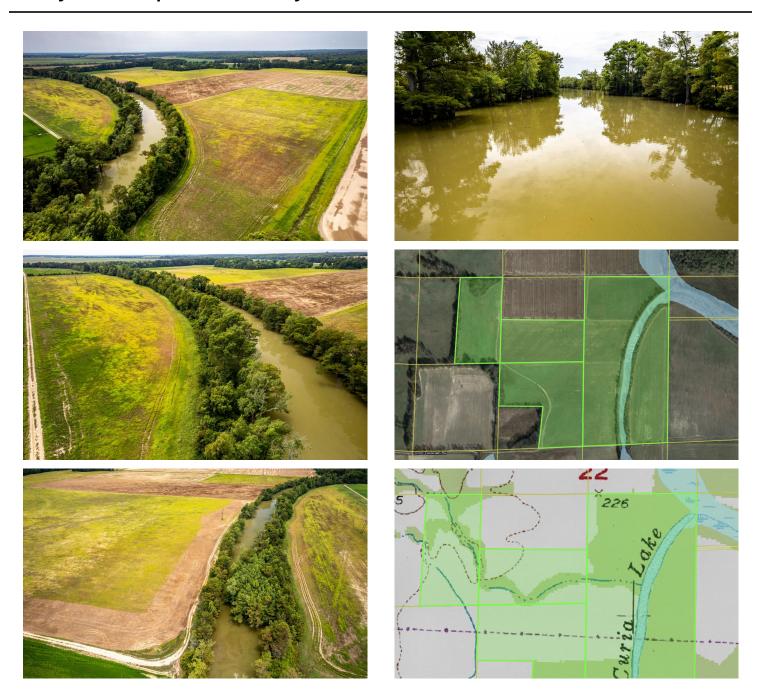

## **PROPERTY DESCRIPTION**

This 150 +/- Acre property has it ALL! 118 +/- Acres Cropland with 70 acres is graded. This farm is split into 5 fields with risers in 3 fields and water control boxes. This is all irrigated from the 13 acre private lake. This property has the potential to be a great investment property as well as a great recreational property. This property is all farmable. Located in the Black River Bottoms is what makes this a great recreational piece due to this becoming Arkansas's number one mallard flyway! This 13 acre lake also is stocked and is great for fishing! Every winter during the river overflows you will catch channel cat and flat head! This is a great farm for someone that is looking for everything all in ONE! Listed with Mossy Oak Properties Strawberry River Land & Homes, 870-495-2123. Call Pamela Welch at 870-897-0700

# **Aerial Maps**