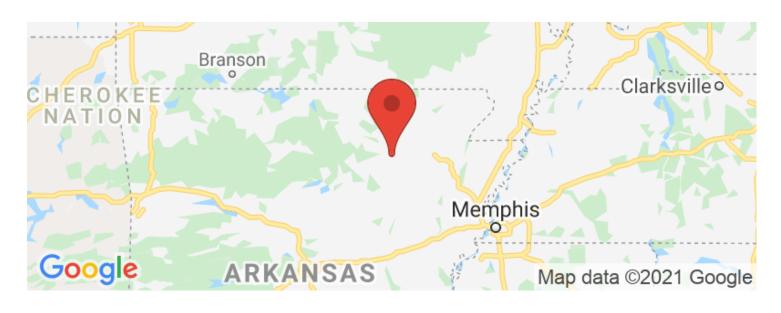

s all irrigated from the 13 acre private lake. This property has the potential to be a great investment property as well as a great recreational property. This property is all farmable. Located in the Black River Bottoms is what makes this a great recreational piece due to this becoming Arkansas's number one mallard flyway! This 13 acre lake also is stocked and is great for fishing! Every winter during the river overflows you will catch channel cat and flat head! This is a great farm for someone that is looking for everything all in ONE! Listed with Mossy Oak Properties Strawberry River Land & Homes, 870-495-2123. Call Pamela Welch at 870-897-0700



150 +/- Row Crop Acres, Excellent Duck Hunting with a Lake, Independence County, AR Dowdy, AR / Independence County





# **Locator Maps**







# **Aerial Maps**







# 150 +/- Row Crop Acres, Excellent Duck Hunting with a Lake, Independence County, AR Dowdy, AR / Independence County

### LISTING REPRESENTATIVE

For more information contact:



### Representative

Pamela Welch

#### Mobile

(870) 897-0700

#### Office

(870) 495-2123

#### **Email**

pwelch@mossyoakproperties.com

#### Address

520 N Main

### City / State / Zip

Cave City, AR 72521

| <b>NOTES</b> |  |  |  |
|--------------|--|--|--|
|              |  |  |  |
|              |  |  |  |
|              |  |  |  |
|              |  |  |  |
|              |  |  |  |
| _            |  |  |  |
|              |  |  |  |
|              |  |  |  |
|              |  |  |  |



| <u>NOTES</u> |  |  |  |
|--------------|--|--|--|
|              |  |  |  |
|