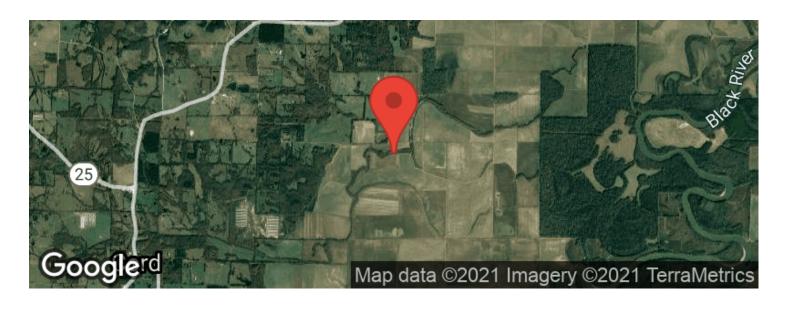

13 acre private lake. This property has the potential to be a great investment property as well as a great recreational property. This property is all farmable. Located in the Black River Bottoms is what makes this a great recreational piece due to this becoming Arkansas's number one mallard flyway! This 13 acre lake also is stocked and is great for fishing! Every winter during the river overflows you will catch channel cat and flat head! This is a great farm for someone that is looking for everything all in ONE! Listed with Mossy Oak Properties Strawberry River Land & Homes, 870-495-2123. Call Pamela Welch at 870-897-0700



150 +/- Row Crop Acres, Excellent Duck Hunting with a Lake, Independence County, AR Dowdy, AR / Independence County





# **Locator Maps**







# **Aerial Maps**







# 150 +/- Row Crop Acres, Excellent Duck Hunting with a Lake, Independence County, AR Dowdy, AR / Independence County

### LISTING REPRESENTATIVE

For more information contact:



### Representative

Pamela Welch

#### Mobile

(870) 897-0700

#### Office

(870) 495-2123

#### **Email**

pwelch@mossyoakproperties.com

#### Address

520 N Main

### City / State / Zip

Cave City, AR 72521

| <b>NOTES</b> |  |  |  |
|--------------|--|--|--|
|              |  |  |  |
|              |  |  |  |
|              |  |  |  |
|              |  |  |  |
|              |  |  |  |
| _            |  |  |  |
|              |  |  |  |
|              |  |  |  |
|              |  |  |  |



| <u>NOTES</u> |  |  |  |
|--------------|--|--|--|
|              |  |  |  |
|              |  |  |  |
|