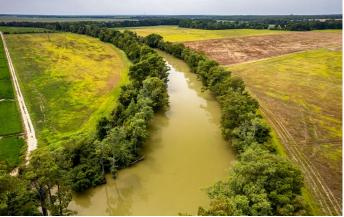

## **PROPERTY DESCRIPTION**

This 150 +/- Acre property has it ALL! 118 +/- Acres Cropland with 70 acres is graded. This farm is split into 5 fields with risers in 3 fields and water control boxes. This is all irrigated from the 13 acre private lake. This property has the potential to be a great investment property as well as a great recreational property. This property is all farmable. Located in the Black River Bottoms is what makes this a great recreational piece due to this becoming Arkansas's number one mallard flyway! This 13 acre lake also is stocked and is great for fishing! Every winter during the river overflows you will catch channel cat and flat head! This is a great farm for someone that is looking for everything all in ONE! Listed with Mossy Oak Properties Strawberry River Land & Homes, 870-495-2123. Call Pamela Welch at 870-897-0700