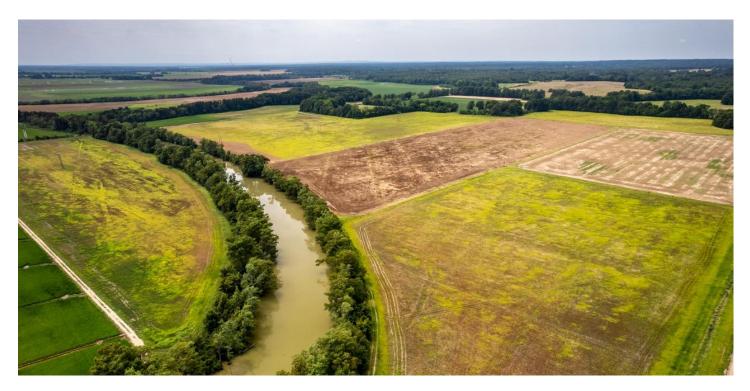

## **PROPERTY DESCRIPTION**

This 150 +/- Acre property has it ALL! 118 +/- Acres Cropland with 70 acres is graded. This farm is split into 5 fields with risers in 3 fields and water control boxes. This is all irrigated from the 13 acre private lake. This property has the potential to be a great investment property as well as a great recreational property. This property is all farmable. Located in the Black River Bottoms is what makes this a great recreational piece due to this becoming Arkansas's number one mallard flyway! This 13 acre lake also is stocked and is great for fishing! Every winter during the river overflows you will catch channel cat and flat head! This is a great farm for someone that is looking for everything all in ONE! Listed with Mossy Oak Properties Strawberry River Land & Homes, 870-495-2123. Call Pamela Welch at 870-897-0700