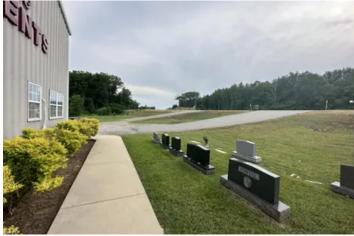

### **PROPERTY DESCRIPTION**

Business Opportunity Awaits You! With business owners retiring, this is a great opportunity for you to step into a well-built, smooth-running, fully functioning, and fully equipped monument business! From the 3200 sq ft +/- a heated and cooled building with a loft up top for storage, a side office you could rent out for extra income, a nice-sized lot to display all your gorgeous work, and tons of equipment! So, for starters, you will have all you need from sandblasting, engraving, and a program for layouts to an 04, F550 setting truck with the possibility of some inventory! This building is on city water, entergy for electricity, and you have fiber available. You are on Highway 167, just a few miles north of Batesville, in a great location! Sellers are booked out for up to 9 months and still booking! They would love for someone to come in, let them finish what they have on the books, and train a new person, all while the new person is booking themselves up! I think this could be a great business opportunity for someone! With a 3,200 sq ft +/- building, Highway 167 frontage, Equipment, Business Name & inventory, all this could be yours! Be your BOSS!! Listed with Mossy Oak Properties Selling Arkansas 870–495-2123. Listing agent Pamela Welch, 870-897-0700. Equal Housing Opportunity. Call us today to set up a time to view this property and PLEASE DO NOT GO TO BUSINESS. www.WeSellArkansas.com