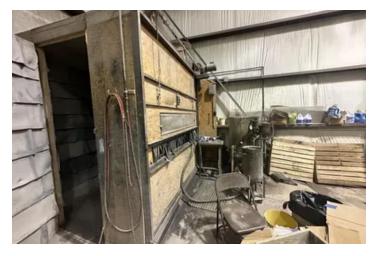

### **PROPERTY DESCRIPTION**

Business Opportunity Awaits You! With business owners retiring, this is a great opportunity for you to step into a well-built, smooth-running, fully functioning, and fully equipped monument business! From the 3200 sq ft +/- a heated and cooled building with a loft up top for storage, a side office you could rent out for extra income, a nice-sized lot to display all your gorgeous work, and tons of equipment! So, for starters, you will have all you need from sandblasting, engraving, and a program for layouts to an 04, F550 setting truck with the possibility of some inventory! This building is on city water, entergy for electricity, and you have fiber available. You are on Highway 167, just a few miles north of Batesville, in a great location! Sellers are booked out for up to 9 months and still booking! They would love for someone to come in, let them finish what they have on the books, and train a new person, all while the new person is booking themselves up! I think this could be a great business opportunity for someone! With a 3,200 sq ft +/- building, Highway 167 frontage, Equipment, Business Name & inventory, all this could be yours! Be your BOSS!! Listed with Mossy Oak Properties Selling Arkansas 870–495-2123. Listing agent Pamela Welch, 870-897-0700. Equal Housing Opportunity. Call us today to set up a time to view this property and PLEASE DO NOT GO TO BUSINESS. www.WeSellArkansas.com