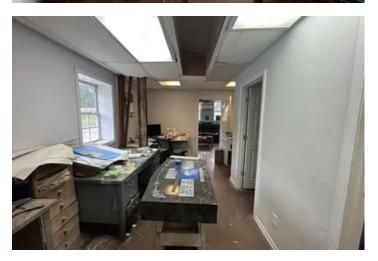

### **PROPERTY DESCRIPTION**

Business Opportunity Awaits You! With business owners retiring, this is a great opportunity for you to step into a well-built, smooth-running, fully functioning, and fully equipped monument business! From the 3200 sq ft +/- a heated and cooled building with a loft up top for storage, a side office you could rent out for extra income, a nice-sized lot to display all your gorgeous work, and tons of equipment! So, for starters, you will have all you need from sandblasting, engraving, and a program for layouts to an 04, F550 setting truck with the possibility of some inventory! This building is on city water, entergy for electricity, and you have fiber available. You are on Highway 167, just a few miles north of Batesville, in a great location! Sellers are booked out for up to 9 months and still booking! They would love for someone to come in, let them finish what they have on the books, and train a new person, all while the new person is booking themselves up! I think this could be a great business opportunity for someone! With a 3,200 sq ft +/- building, Highway 167 frontage, Equipment, Business Name & inventory, all this could be yours! Be your BOSS!! Listed with Mossy Oak Properties Selling Arkansas 870–495-2123. Listing agent Pamela Welch, 870-897-0700. Equal Housing Opportunity. Call us today to set up a time to view this property and PLEASE DO NOT GO TO BUSINESS. www.WeSellArkansas.com