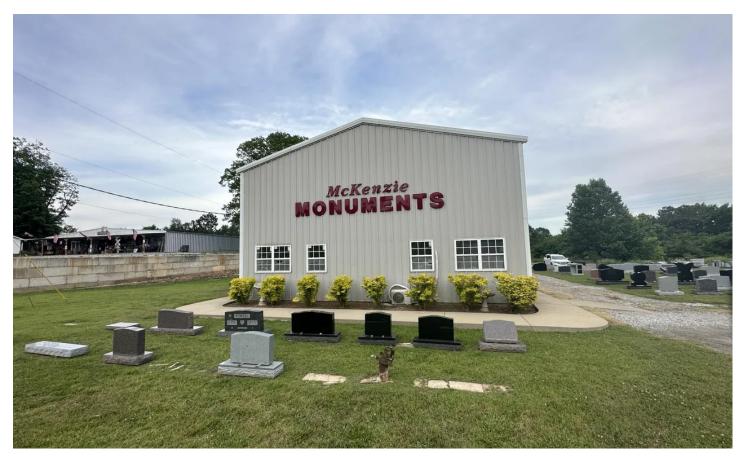

### **PROPERTY DESCRIPTION**

Business Opportunity Awaits You! With business owners retiring, this is a great opportunity for you to step into a well-built, smooth-running, fully functioning, and fully equipped monument business! From the 3200 sq ft +/- a heated and cooled building with a loft up top for storage, a side office you could rent out for extra income, a nice-sized lot to display all your gorgeous work, and tons of equipment! So, for starters, you will have all you need from sandblasting, engraving, and a program for layouts to an 04, F550 setting truck with the possibility of some inventory! This building is on city water, entergy for electricity, and you have fiber available. You are on Highway 167, just a few miles north of Batesville, in a great location! Sellers are booked out for up to 9 months and still booking! They would love for someone to come in, let them finish what they have on the books, and train a new person, all while the new person is booking themselves up! I think this could be a great business opportunity for someone! With a 3,200 sq ft +/- building, Highway 167 frontage, Equipment, Business Name & inventory, all this could be yours! Be your BOSS!! Listed with Mossy Oak Properties Selling Arkansas 870–495-2123. Listing agent Pamela Welch, 870-897-0700. Equal Housing Opportunity. Call us today to set up a time to view this property and PLEASE DO NOT GO TO BUSINESS. www.WeSellArkansas.com