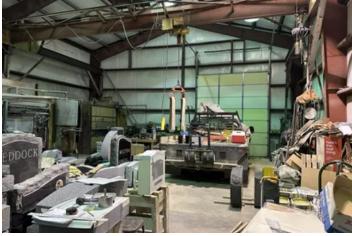

### **PROPERTY DESCRIPTION**

Business Opportunity Awaits You! With business owners retiring, this is a great opportunity for you to step into a well-built, smooth-running, fully functioning, and fully equipped monument business! From the 3200 sq ft +/- a heated and cooled building with a loft up top for storage, a side office you could rent out for extra income, a nice-sized lot to display all your gorgeous work, and tons of equipment! So, for starters, you will have all you need from sandblasting, engraving, and a program for layouts to an 04, F550 setting truck with the possibility of some inventory! This building is on city water, entergy for electricity, and you have fiber available. You are on Highway 167, just a few miles north of Batesville, in a great location! Sellers are booked out for up to 9 months and still booking! They would love for someone to come in, let them finish what they have on the books, and train a new person, all while the new person is booking themselves up! I think this could be a great business opportunity for someone! With a 3,200 sq ft +/- building, Highway 167 frontage, Equipment, Business Name & inventory, all this could be yours! Be your BOSS!! Listed with Mossy Oak Properties Selling Arkansas 870–495-2123. Listing agent Pamela Welch, 870-897-0700. Equal Housing Opportunity. Call us today to set up a time to view this property and PLEASE DO NOT GO TO BUSINESS. www.WeSellArkansas.com