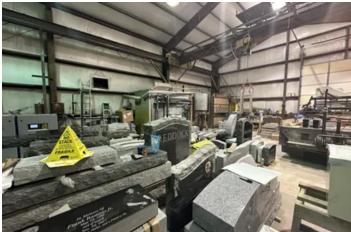

### **PROPERTY DESCRIPTION**

Business Opportunity Awaits You! With business owners retiring, this is a great opportunity for you to step into a well-built, smooth-running, fully functioning, and fully equipped monument business! From the 3200 sq ft +/- a heated and cooled building with a loft up top for storage, a side office you could rent out for extra income, a nice-sized lot to display all your gorgeous work, and tons of equipment! So, for starters, you will have all you need from sandblasting, engraving, and a program for layouts to an 04, F550 setting truck with the possibility of some inventory! This building is on city water, entergy for electricity, and you have fiber available. You are on Highway 167, just a few miles north of Batesville, in a great location! Sellers are booked out for up to 9 months and still booking! They would love for someone to come in, let them finish what they have on the books, and train a new person, all while the new person is booking themselves up! I think this could be a great business opportunity for someone! With a 3,200 sq ft +/- building, Highway 167 frontage, Equipment, Business Name & inventory, all this could be yours! Be your BOSS!! Listed with Mossy Oak Properties Selling Arkansas 870–495-2123. Listing agent Pamela Welch, 870-897-0700. Equal Housing Opportunity. Call us today to set up a time to view this property and PLEASE DO NOT GO TO BUSINESS. www.WeSellArkansas.com