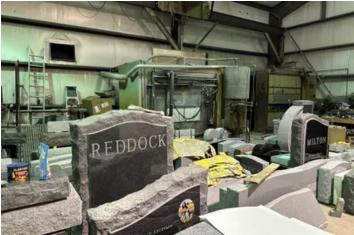

### **PROPERTY DESCRIPTION**

Business Opportunity Awaits You! With business owners retiring, this is a great opportunity for you to step into a well-built, smooth-running, fully functioning, and fully equipped monument business! From the 3200 sq ft +/- a heated and cooled building with a loft up top for storage, a side office you could rent out for extra income, a nice-sized lot to display all your gorgeous work, and tons of equipment! So, for starters, you will have all you need from sandblasting, engraving, and a program for layouts to an 04, F550 setting truck with the possibility of some inventory! This building is on city water, entergy for electricity, and you have fiber available. You are on Highway 167, just a few miles north of Batesville, in a great location! Sellers are booked out for up to 9 months and still booking! They would love for someone to come in, let them finish what they have on the books, and train a new person, all while the new person is booking themselves up! I think this could be a great business opportunity for someone! With a 3,200 sq ft +/- building, Highway 167 frontage, Equipment, Business Name & inventory, all this could be yours! Be your BOSS!! Listed with Mossy Oak Properties Selling Arkansas 870–495-2123. Listing agent Pamela Welch, 870-897-0700. Equal Housing Opportunity. Call us today to set up a time to view this property and PLEASE DO NOT GO TO BUSINESS. www.WeSellArkansas.com