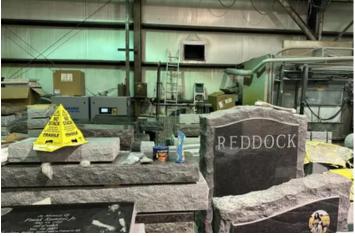

### **PROPERTY DESCRIPTION**

Business Opportunity Awaits You! With business owners retiring, this is a great opportunity for you to step into a well-built, smooth-running, fully functioning, and fully equipped monument business! From the 3200 sq ft +/- a heated and cooled building with a loft up top for storage, a side office you could rent out for extra income, a nice-sized lot to display all your gorgeous work, and tons of equipment! So, for starters, you will have all you need from sandblasting, engraving, and a program for layouts to an 04, F550 setting truck with the possibility of some inventory! This building is on city water, entergy for electricity, and you have fiber available. You are on Highway 167, just a few miles north of Batesville, in a great location! Sellers are booked out for up to 9 months and still booking! They would love for someone to come in, let them finish what they have on the books, and train a new person, all while the new person is booking themselves up! I think this could be a great business opportunity for someone! With a 3,200 sq ft +/- building, Highway 167 frontage, Equipment, Business Name & inventory, all this could be yours! Be your BOSS!! Listed with Mossy Oak Properties Selling Arkansas 870–495-2123. Listing agent Pamela Welch, 870-897-0700. Equal Housing Opportunity. Call us today to set up a time to view this property and PLEASE DO NOT GO TO BUSINESS. www.WeSellArkansas.com