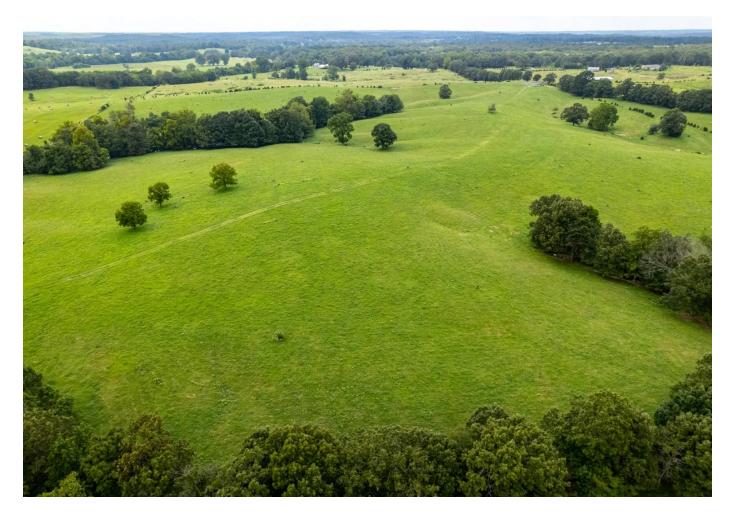

# **PROPERTY DESCRIPTION**

If you have been looking for a walk-in ready **cattle farm**, this is it! Fenced, cross fenced, large pastures, gorgeous hay fields, 5 nice ponds, a large hay barn along with a shop is all on this one piece of property! This property is located in an area that is between Saffell and Cord off the Cord Road in Independence County. This being on a paved road makes it great for big trucks that may be hauling hay or cattle. There are several places one could build a nice home overlooking all the days hard work that was put into this farm. This farm has had a lot of TLC in the years and it shows! If you're also a hunter, this property holds some of this areas largest white tail deer and tom turkey! If you are not a hunter you could lease the hunting for extra income. So, if you're looking to expand your horizons, maybe just getting started or a seasoned farmer, give us a call and let us get you on this property!