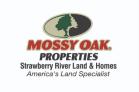

# **PROPERTY DESCRIPTION**

If you have been looking for a walk-in ready **cattle farm**, this is it! Fenced, cross fenced, large pastures, gorgeous hay fields, 5 nice ponds, a large hay barn along with a shop is all on this one piece of property! This property is located in an area that is between Saffell and Cord off the Cord Road in Independence County. This being on a paved road makes it great for big trucks that may be hauling hay or cattle. There are several places one could build a nice home overlooking all the days hard work that was put into this farm. This farm has had a lot of TLC in the years and it shows! If you're also a hunter, this property holds some of this areas largest white tail deer and tom turkey! If you are not a hunter you could lease the hunting for extra income. So, if you're looking to expand your horizons, maybe just getting started or a seasoned farmer, give us a call and let us get you on this property!