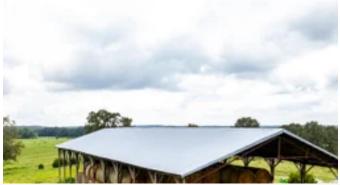

# **PROPERTY DESCRIPTION**

If you have been looking for a walk-in ready **cattle farm**, this is it! Fenced, cross fenced, large pastures, gorgeous hay fields, 5 nice ponds, a large hay barn along with a shop is all on this one piece of property! This property is located in an area that is between Saffell and Cord off the Cord Road in Independence County. This being on a paved road makes it great for big trucks that may be hauling hay or cattle. There are several places one could build a nice home overlooking all the days hard work that was put into this farm. This farm has had a lot of TLC in the years and it shows! If you're also a hunter, this property holds some of this areas largest white tail deer and tom turkey! If you are not a hunter you could lease the hunting for extra income. So, if you're looking to expand your horizons, maybe just getting started or a seasoned farmer, give us a call and let us get you on this property!