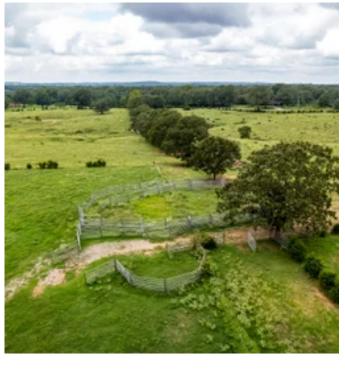

# **PROPERTY DESCRIPTION**

If you have been looking for a walk-in ready **cattle farm**, this is it! Fenced, cross fenced, large pastures, gorgeous hay fields, 5 nice ponds, a large hay barn along with a shop is all on this one piece of property! This property is located in an area that is between Saffell and Cord off the Cord Road in Independence County. This being on a paved road makes it great for big trucks that may be hauling hay or cattle. There are several places one could build a nice home overlooking all the days hard work that was put into this farm. This farm has had a lot of TLC in the years and it shows! If you're also a hunter, this property holds some of this areas largest white tail deer and tom turkey! If you are not a hunter you could lease the hunting for extra income. So, if you're looking to expand your horizons, maybe just getting started or a seasoned farmer, give us a call and let us get you on this property!