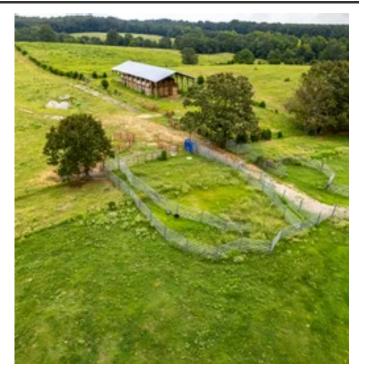

# **PROPERTY DESCRIPTION**

If you have been looking for a walk-in ready **cattle farm**, this is it! Fenced, cross fenced, large pastures, gorgeous hay fields, 5 nice ponds, a large hay barn along with a shop is all on this one piece of property! This property is located in an area that is between Saffell and Cord off the Cord Road in Independence County. This being on a paved road makes it great for big trucks that may be hauling hay or cattle. There are several places one could build a nice home overlooking all the days hard work that was put into this farm. This farm has had a lot of TLC in the years and it shows! If you're also a hunter, this property holds some of this areas largest white tail deer and tom turkey! If you are not a hunter you could lease the hunting for extra income. So, if you're looking to expand your horizons, maybe just getting started or a seasoned farmer, give us a call and let us get you on this property!