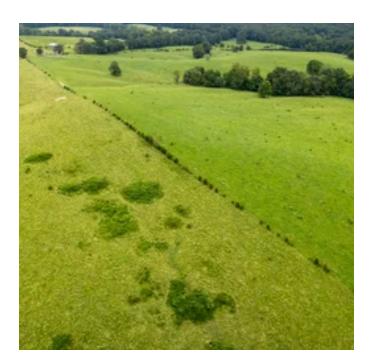

# **PROPERTY DESCRIPTION**

If you have been looking for a walk-in ready **cattle farm**, this is it! Fenced, cross fenced, large pastures, gorgeous hay fields, 5 nice ponds, a large hay barn along with a shop is all on this one piece of property! This property is located in an area that is between Saffell and Cord off the Cord Road in Independence County. This being on a paved road makes it great for big trucks that may be hauling hay or cattle. There are several places one could build a nice home overlooking all the days hard work that was put into this farm. This farm has had a lot of TLC in the years and it shows! If you're also a hunter, this property holds some of this areas largest white tail deer and tom turkey! If you are not a hunter you could lease the hunting for extra income. So, if you're looking to expand your horizons, maybe just getting started or a seasoned farmer, give us a call and let us get you on this property!