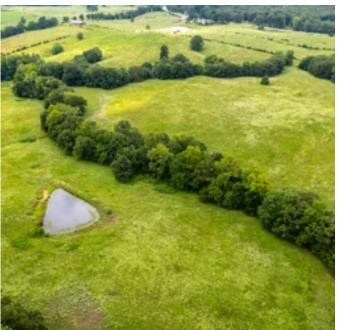

# **PROPERTY DESCRIPTION**

If you have been looking for a walk-in ready **cattle farm**, this is it! Fenced, cross fenced, large pastures, gorgeous hay fields, 5 nice ponds, a large hay barn along with a shop is all on this one piece of property! This property is located in an area that is between Saffell and Cord off the Cord Road in Independence County. This being on a paved road makes it great for big trucks that may be hauling hay or cattle. There are several places one could build a nice home overlooking all the days hard work that was put into this farm. This farm has had a lot of TLC in the years and it shows! If you're also a hunter, this property holds some of this areas largest white tail deer and tom turkey! If you are not a hunter you could lease the hunting for extra income. So, if you're looking to expand your horizons, maybe just getting started or a seasoned farmer, give us a call and let us get you on this property!