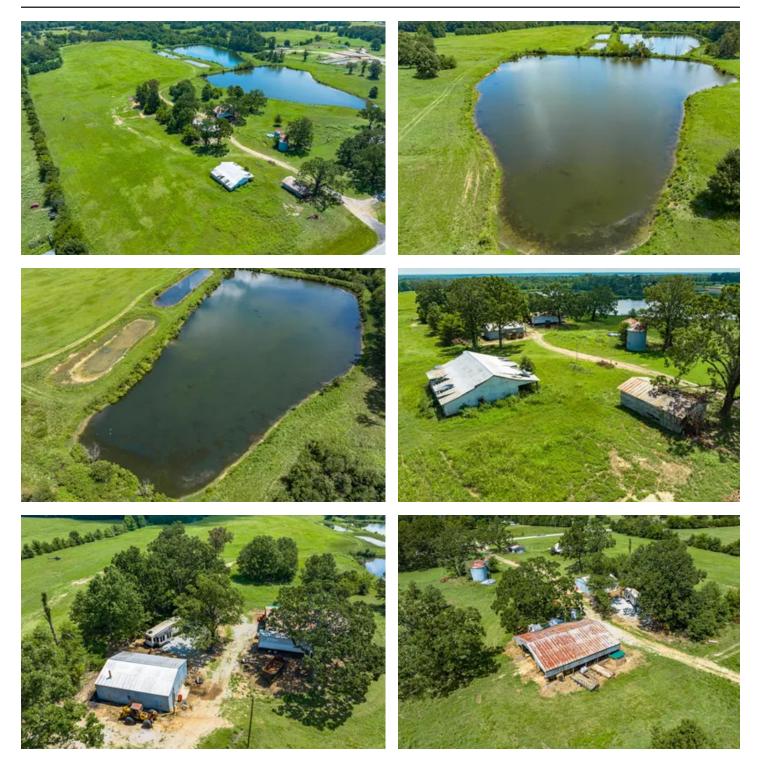

#### **PROPERTY DESCRIPTION**

Excellent **55** +/- Acre property to cut hay on, raise cattle, or build that forever home! This property has **county water on the property** a will need a meter placed; it has **electricity on the property** and once did have a septic, but the seller is unsure if that is still operational, he does not want to guarantee that and has **2 large ponds** with 2 smaller ponds. You have Highway 25 frontage, only **1 mile north of C** Arkansas, and Blueberry Road frontage on the backside! This was once, years ago, an orchard and was irrigated out of the ponds on the property. **Excellent soil** on the property. Now seller uses the property for cutting hay only. **A shop, a hay barn, and a camper plug hookup** are on the property. The seller currently shares the driveway with the neighbor, but this property has its turn-in/driveway into t property on the south end where the water is. If you have been looking for a nice place in a great area close to Batesville but not in Batesville, this is it! Give us a call and be the first to see this property.