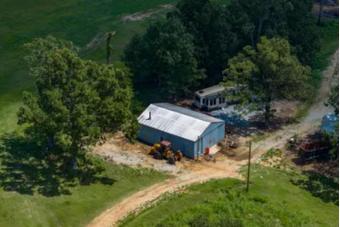

#### **PROPERTY DESCRIPTION**

Excellent **55** +/- Acre property to cut hay on, raise cattle, or build that forever home! This property has **county water on the property** a will need a meter placed; it has **electricity on the property** and once did have a septic, but the seller is unsure if that is still operational, he does not want to guarantee that and has **2 large ponds** with 2 smaller ponds. You have Highway 25 frontage, only **1 mile north of C** Arkansas, and Blueberry Road frontage on the backside! This was once, years ago, an orchard and was irrigated out of the ponds on the property. **Excellent soil** on the property. Now seller uses the property for cutting hay only. **A shop, a hay barn, and a camper plug hookup** are on the property. The seller currently shares the driveway with the neighbor, but this property has its turn-in/driveway into t property on the south end where the water is. If you have been looking for a nice place in a great area close to Batesville but not in Batesville, this is it! Give us a call and be the first to see this property.