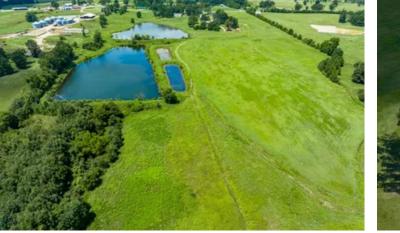

#### **PROPERTY DESCRIPTION**

Excellent **55** +/- Acre property to cut hay on, raise cattle, or build that forever home! This property has **county water on the property** a will need a meter placed; it has **electricity on the property** and once did have a septic, but the seller is unsure if that is still operational, he does not want to guarantee that and has **2 large ponds** with 2 smaller ponds. You have Highway 25 frontage, only **1 mile north of C** Arkansas, and Blueberry Road frontage on the backside! This was once, years ago, an orchard and was irrigated out of the ponds on the property. **Excellent soil** on the property. Now seller uses the property for cutting hay only. **A shop, a hay barn, and a camper plug hookup** are on the property. The seller currently shares the driveway with the neighbor, but this property has its turn-in/driveway into t property on the south end where the water is. If you have been looking for a nice place in a great area close to Batesville but not in Batesville, this is it! Give us a call and be the first to see this property.