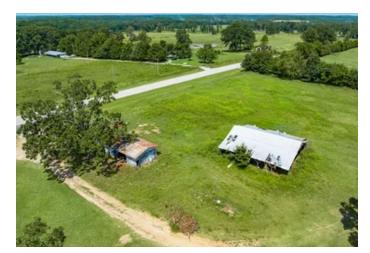

#### **PROPERTY DESCRIPTION**

Excellent **55** +/- Acre property to cut hay on, raise cattle, or build that forever home! This property has **county water on the property** a will need a meter placed; it has **electricity on the property** and once did have a septic, but the seller is unsure if that is still operational, he does not want to guarantee that and has **2 large ponds** with 2 smaller ponds. You have Highway 25 frontage, only **1 mile north of C** Arkansas, and Blueberry Road frontage on the backside! This was once, years ago, an orchard and was irrigated out of the ponds on the property. **Excellent soil** on the property. Now seller uses the property for cutting hay only. **A shop, a hay barn, and a camper plug hookup** are on the property. The seller currently shares the driveway with the neighbor, but this property has its turn-in/driveway into t property on the south end where the water is. If you have been looking for a nice place in a great area close to Batesville but not in Batesville, this is it! Give us a call and be the first to see this property.