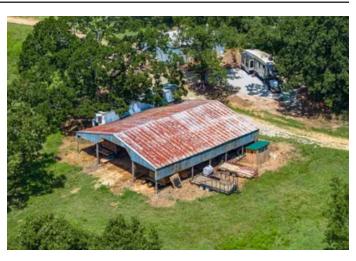

#### **PROPERTY DESCRIPTION**

Excellent **55** +/- Acre property to cut hay on, raise cattle, or build that forever home! This property has **county water on the property** a will need a meter placed; it has **electricity on the property** and once did have a septic, but the seller is unsure if that is still operational, he does not want to guarantee that and has **2 large ponds** with 2 smaller ponds. You have Highway 25 frontage, only **1 mile north of C** Arkansas, and Blueberry Road frontage on the backside! This was once, years ago, an orchard and was irrigated out of the ponds on the property. **Excellent soil** on the property. Now seller uses the property for cutting hay only. **A shop, a hay barn, and a camper plug hookup** are on the property. The seller currently shares the driveway with the neighbor, but this property has its turn-in/driveway into t property on the south end where the water is. If you have been looking for a nice place in a great area close to Batesville but not in Batesville, this is it! Give us a call and be the first to see this property.