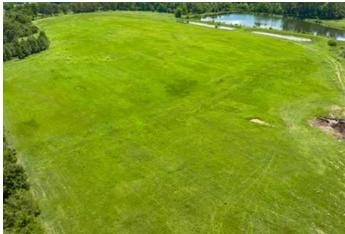

#### **PROPERTY DESCRIPTION**

Excellent **55** +/- Acre property to cut hay on, raise cattle, or build that forever home! This property has **county water on the property** a will need a meter placed; it has **electricity on the property** and once did have a septic, but the seller is unsure if that is still operational, he does not want to guarantee that and has **2 large ponds** with 2 smaller ponds. You have Highway 25 frontage, only **1 mile north of C** Arkansas, and Blueberry Road frontage on the backside! This was once, years ago, an orchard and was irrigated out of the ponds on the property. **Excellent soil** on the property. Now seller uses the property for cutting hay only. **A shop, a hay barn, and a camper plug hookup** are on the property. The seller currently shares the driveway with the neighbor, but this property has its turn-in/driveway into t property on the south end where the water is. If you have been looking for a nice place in a great area close to Batesville but not in Batesville, this is it! Give us a call and be the first to see this property.