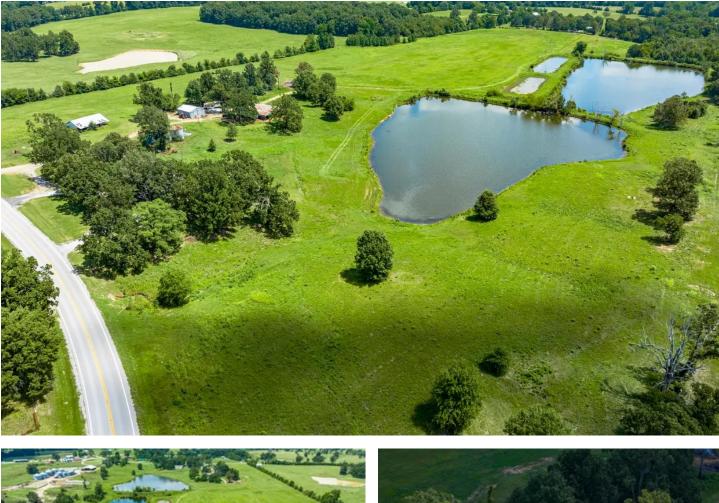

#### **PROPERTY DESCRIPTION**

Excellent **55** +/- Acre property to cut hay on, raise cattle, or build that forever home! This property has **county water on the property** a will need a meter placed; it has **electricity on the property** and once did have a septic, but the seller is unsure if that is still operational, he does not want to guarantee that and has **2 large ponds** with 2 smaller ponds. You have Highway 25 frontage, only **1 mile north of C** Arkansas, and Blueberry Road frontage on the backside! This was once, years ago, an orchard and was irrigated out of the ponds on the property. **Excellent soil** on the property. Now seller uses the property for cutting hay only. **A shop, a hay barn, and a camper plug hookup** are on the property. The seller currently shares the driveway with the neighbor, but this property has its turn-in/driveway into t property on the south end where the water is. If you have been looking for a nice place in a great area close to Batesville but not in Batesville, this is it! Give us a call and be the first to see this property.